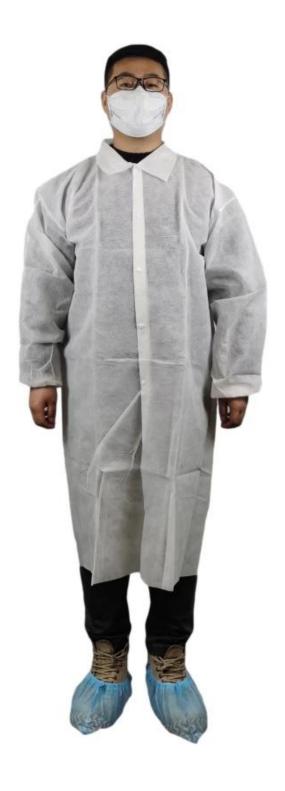

|
| Color             | blue                                                               |
| packing           | 5pcs/box,10 bags/ctn                                               |
| packing<br>design | all inner box and carton printing can be as your design            |
| MOQ               | 5000 pcs                                                           |
| Sample            | can be supplied free for your quality checking within 2 days       |
| Payment way       | T/T, PayPal, Western union, L/C,D/A,D/P,ESCROW,                    |
| Delivery<br>time  | Capacity: 10,000pcs/day, 1*40HQ can be finished within 20-25 days; |
| FOB port          | Wuhan/Shanghai/Ningbo/Guangzhou                                    |

The picture of Disposable White PP lab coat