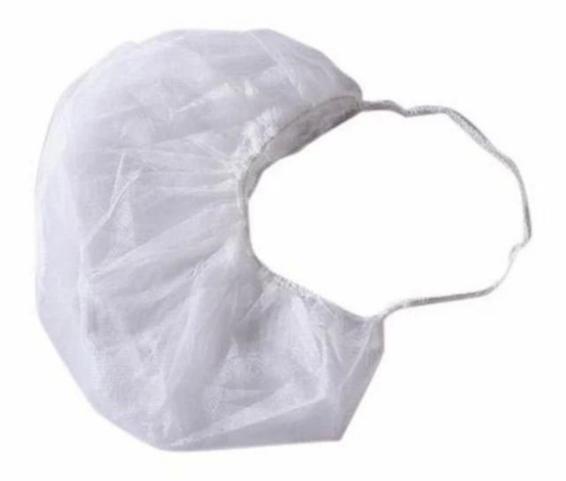

king        | 100pcs/bag,2000pcs/carton                                      |
| packing design | All inner bag and carton printing can be as your design        |
| carton size    | Standard                                                       |
| Applications   | Hospital ,SPA ,Beauty and Etc.                                 |
| MOQ            | 100000 PCS                                                     |
| Sample         | can be supplied free for your quality checking within one week |
| Payment term   | T/T,L/C                                                        |
| Delivery time  | as you quantity(we can finish 100,000 pcs per day)             |
| FOB port       | Wuhan/Shanghai/Ningbo/Guangzhou                                |

The picture of Disposable PP Moustache cover