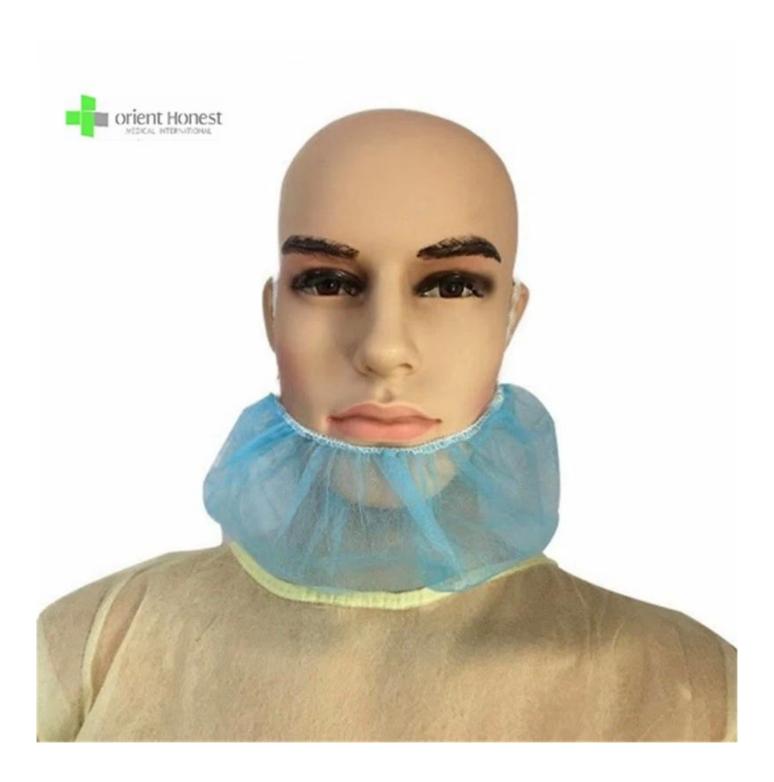

## The property of Disposable PP Moustache cover

All cotton towel are made of the highest quality materials, providing excellent protection and superior comfort:

- 1.Size: 18',19',20',21' each piece or customized
- 2. Made of nonwoven material, breathable and comfortable, clean and sanitary.
- 3. Convenient and lightweight, easy to carry out.

The picture of Disposable PP Moustache cover