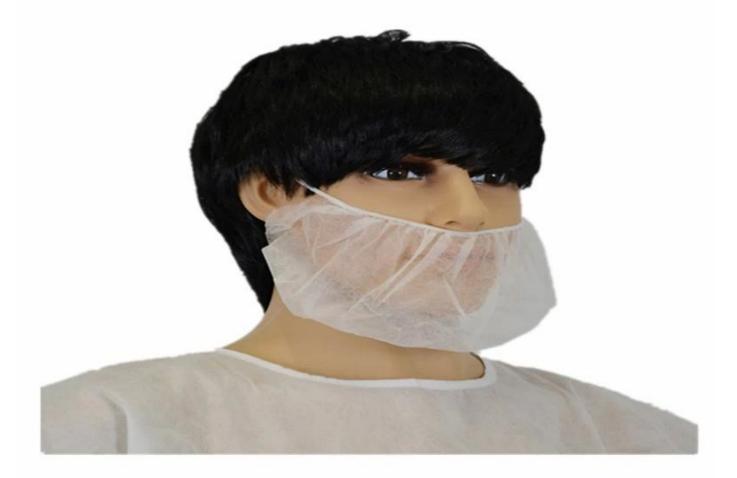

| 100pcs/bag,2000pcs/carton                                      |
| packing design | All inner bag and carton printing can be as your design        |
| carton size    | Standard                                                       |
| Applications   | Hospital ,SPA ,Beauty and Etc.                                 |
| MOQ            | 100000 PCS                                                     |
| Sample         | can be supplied free for your quality checking within one week |
| Payment term   | T/T,L/C                                                        |
| Delivery time  | as you quantity(we can finish 100,000 pcs per day)             |
| FOB port       | Wuhan/Shanghai/Ningbo/Guangzhou                                |

The picture of Disposable PP Moustache cover