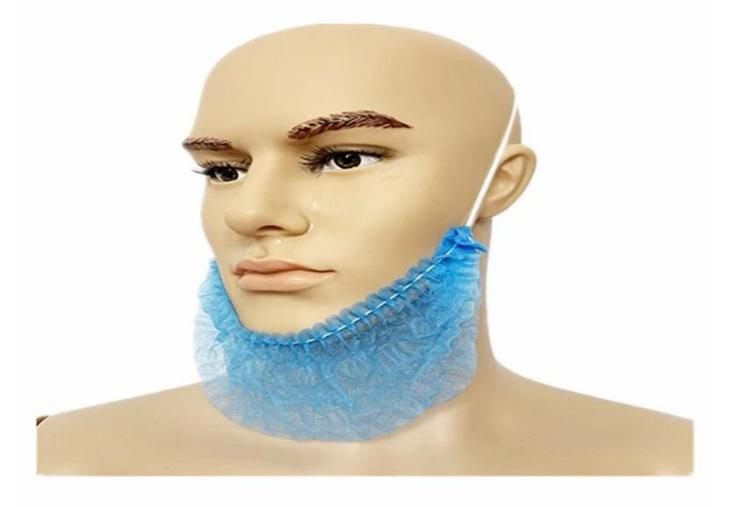

## The property of Disposable PP Moustache cover

All cotton towel are made of the highest quality materials, providing excellent protection and superior comfort:

- 1.Size: 18',19',20',21' each piece or customized
- 2. Made of nonwoven material, breathable and comfortable, clean and sanitary.
- 3. Convenient and lightweight, easy to carry out.

The picture of Disposable PP Moustache cover