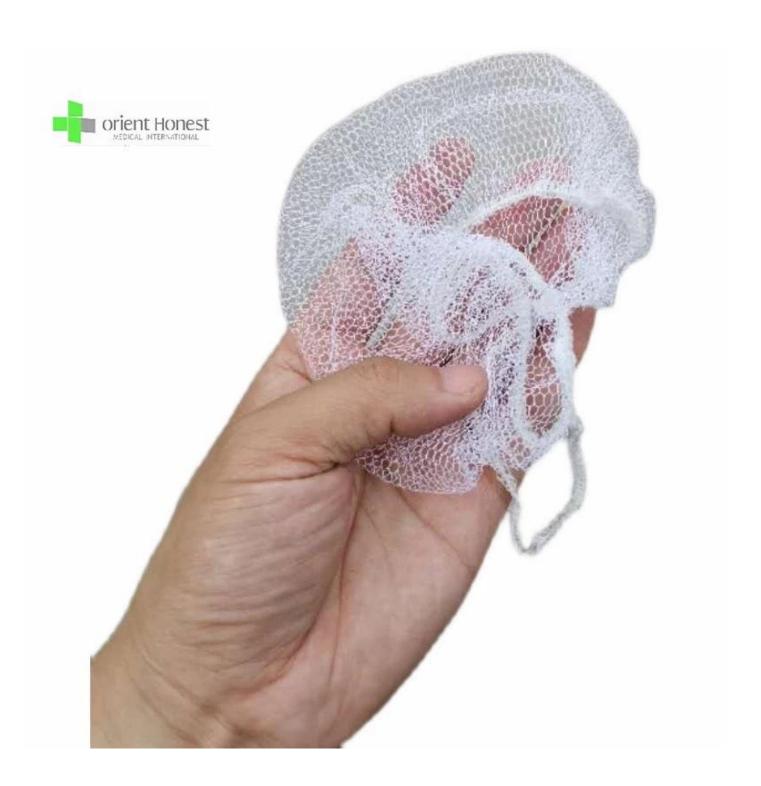

ng        | 100pcs/bag,2000pcs/carton                                      |
| packing design | All inner bag and carton printing can be as your design        |
| carton size    | Standard                                                       |
| Applications   | Hospital ,SPA ,Beauty and Etc.                                 |
| MOQ            | 100000 PCS                                                     |
| Sample         | can be supplied free for your quality checking within one week |
| Payment term   | T/T,L/C                                                        |
| Delivery time  | as you quantity(we can finish 100,000 pcs per day)             |
| FOB port       | Wuhan/Shanghai/Ningbo/Guangzhou                                |

The picture of Disposable PP Moustache cover