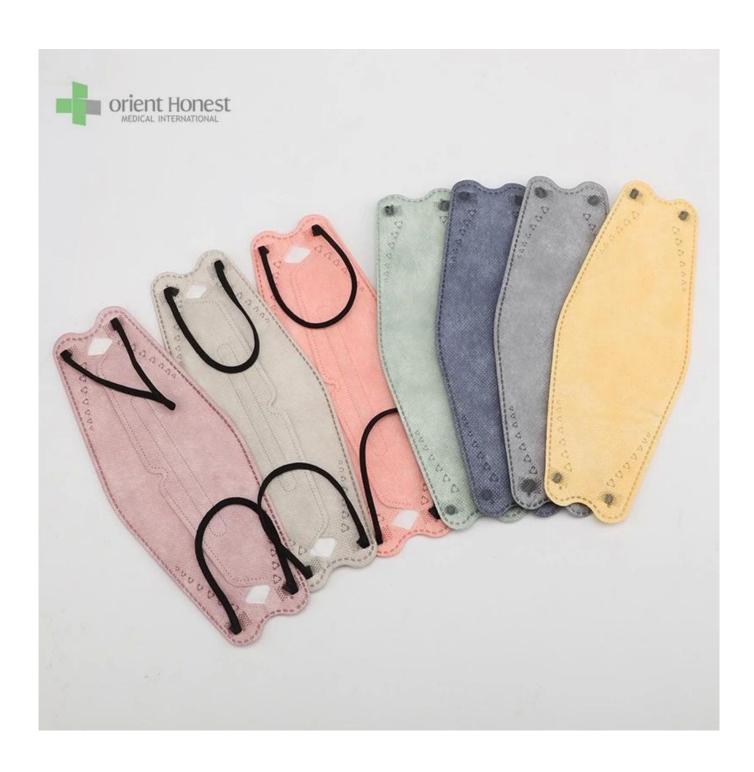

The picture of 4ply nonwoven medical kf94 face mask for adults

#### 4ply nonwoven medical kf94 face mask for adults

| Fabric Material        | Layer 1: PP non woven (customized printing) Layer 2: high filtration paper Layer 3:high filtration paper |
|------------------------|----------------------------------------------------------------------------------------------------------|
|                        | Layer4: pp non woven                                                                                     |
| Style                  | 4ply ,with round ear loop                                                                                |
| <b>Dimensions size</b> | 20*8cm                                                                                                   |
| Fabric weight          | 30gsm + 25gsm + 25gsm+25gsm, could be as your request                                                    |
| Color                  | Colorful mask                                                                                            |
| Certificate            | CE, ISO13485, FDA                                                                                        |
| MOQ:                   | 20000pcs                                                                                                 |
| Packing design         | can be as your design                                                                                    |
| Packing                | 50 pcs/box,2000 pcs/ctn, or as your requirement                                                          |
| Capability             | 1 million pcs per day                                                                                    |
| <b>Delivery time</b>   | 7-30 days                                                                                                |
| Applications           | hospital, laboratory, clinic, food industry, dust-free workshop                                          |