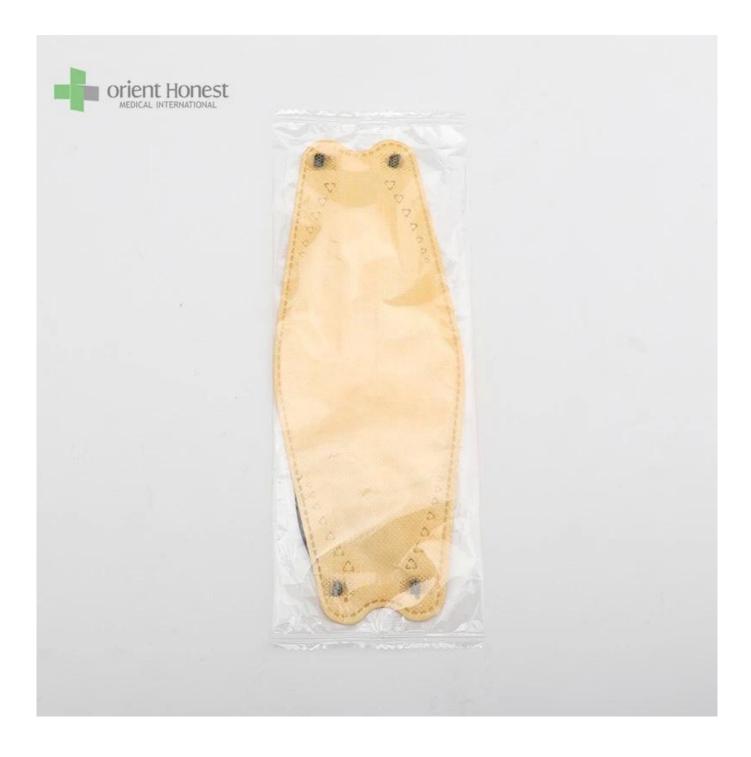

The picture of 4ply nonwoven medical kf94 face mask for adults

#### 4ply nonwoven medical kf94 face mask for adults

| Fabric Material        | Layer 1: PP non woven (customized printing) Layer 2: high filtration paper Layer 3:high filtration paper |
|------------------------|----------------------------------------------------------------------------------------------------------|
|                        | Layer4: pp non woven                                                                                     |
| Style                  | 4ply ,with round ear loop                                                                                |
| <b>Dimensions size</b> | 20*8cm                                                                                                   |
| Fabric weight          | 30gsm + 25gsm + 25gsm+25gsm, could be as your request                                                    |
| Color                  | Colorful mask                                                                                            |
| Certificate            | CE, ISO13485, FDA                                                                                        |
| MOQ:                   | 20000pcs                                                                                                 |
| Packing design         | can be as your design                                                                                    |
| Packing                | 50 pcs/box,2000 pcs/ctn, or as your requirement                                                          |
| Capability             | 1 million pcs per day                                                                                    |
| <b>Delivery time</b>   | 7-30 days                                                                                                |
| Applications           | hospital, laboratory, clinic, food industry, dust-free workshop                                          |