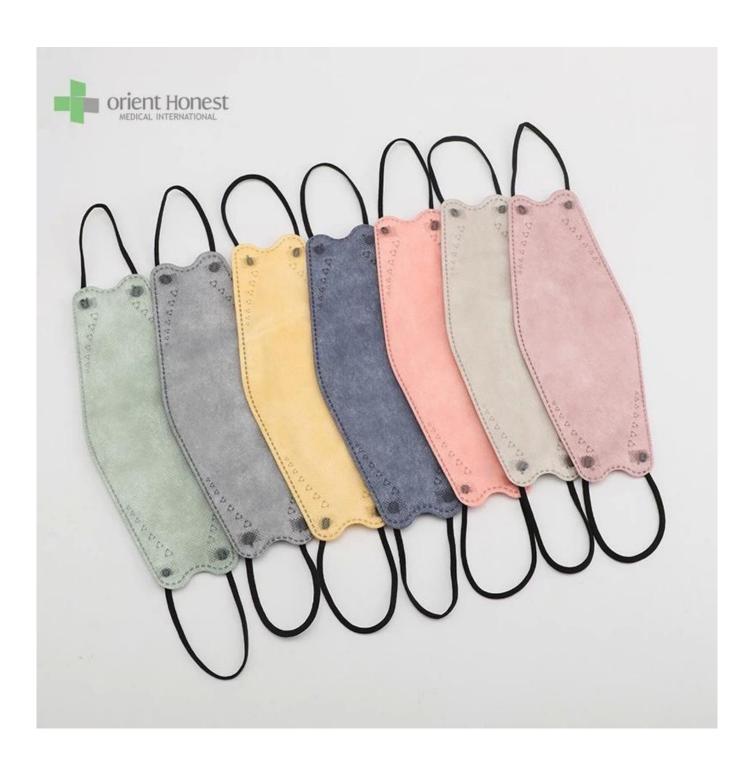

The picture of 4ply nonwoven medical kf94 face mask for adults

#### 4ply nonwoven medical kf94 face mask for adults

| Fabric Material        | Layer 1: PP non woven (customized printing) Layer 2: high filtration paper Layer 3:high filtration paper |
|------------------------|----------------------------------------------------------------------------------------------------------|
|                        | Layer4: pp non woven                                                                                     |
| Style                  | 4ply ,with round ear loop                                                                                |
| <b>Dimensions size</b> | 20*8cm                                                                                                   |
| Fabric weight          | 30gsm + 25gsm + 25gsm+25gsm, could be as your request                                                    |
| Color                  | Colorful mask                                                                                            |
| Certificate            | CE, ISO13485, FDA                                                                                        |
| MOQ:                   | 20000pcs                                                                                                 |
| Packing design         | can be as your design                                                                                    |
| Packing                | 50 pcs/box,2000 pcs/ctn, or as your requirement                                                          |
| Capability             | 1 million pcs per day                                                                                    |
| <b>Delivery time</b>   | 7-30 days                                                                                                |
| Applications           | hospital, laboratory, clinic, food industry, dust-free workshop                                          |