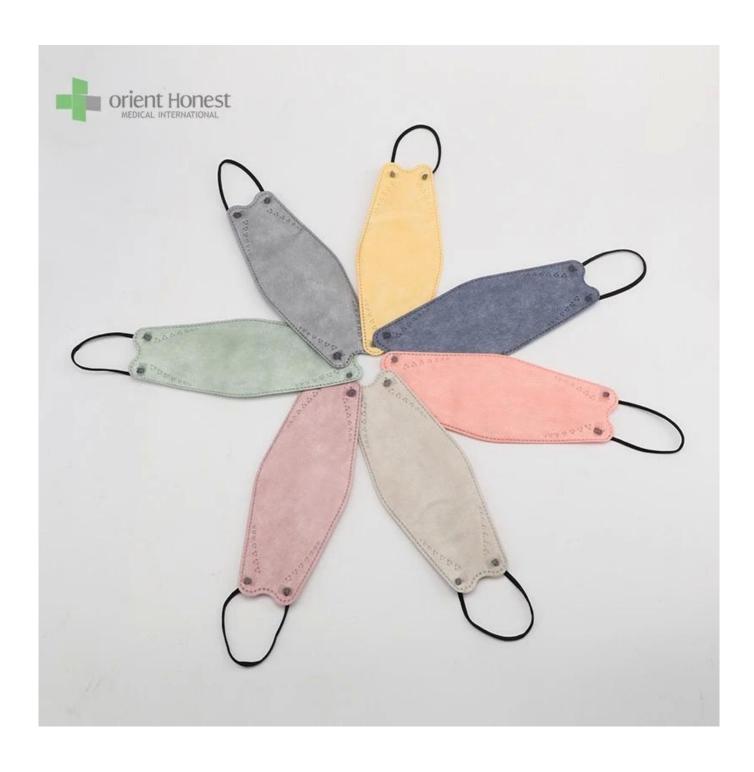

The picture of 4ply nonwoven medical kf94 face mask for adults

#### 4ply nonwoven medical kf94 face mask for adults

| Fabric Material        | Layer 1: PP non woven (customized printing) Layer 2: high filtration paper Layer 3:high filtration paper |
|------------------------|----------------------------------------------------------------------------------------------------------|
|                        | Layer4: pp non woven                                                                                     |
| Style                  | 4ply ,with round ear loop                                                                                |
| <b>Dimensions size</b> | 20*8cm                                                                                                   |
| Fabric weight          | 30gsm + 25gsm + 25gsm+25gsm, could be as your request                                                    |
| Color                  | Colorful mask                                                                                            |
| Certificate            | CE, ISO13485, FDA                                                                                        |
| MOQ:                   | 20000pcs                                                                                                 |
| Packing design         | can be as your design                                                                                    |
| Packing                | 50 pcs/box,2000 pcs/ctn, or as your requirement                                                          |
| Capability             | 1 million pcs per day                                                                                    |
| <b>Delivery time</b>   | 7-30 days                                                                                                |
| Applications           | hospital, laboratory, clinic, food industry, dust-free workshop                                          |