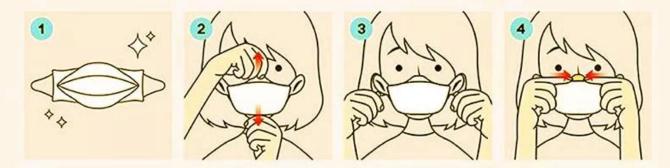

## **HOW TO USE**

- Remove mask from packaging.
- Wear the mask to cover your nose and chin.
- 3 Hook each strap over your ear to lock them in place
- Press the nose piece with the fingers of both hands so that the mask is in close contact with your face.