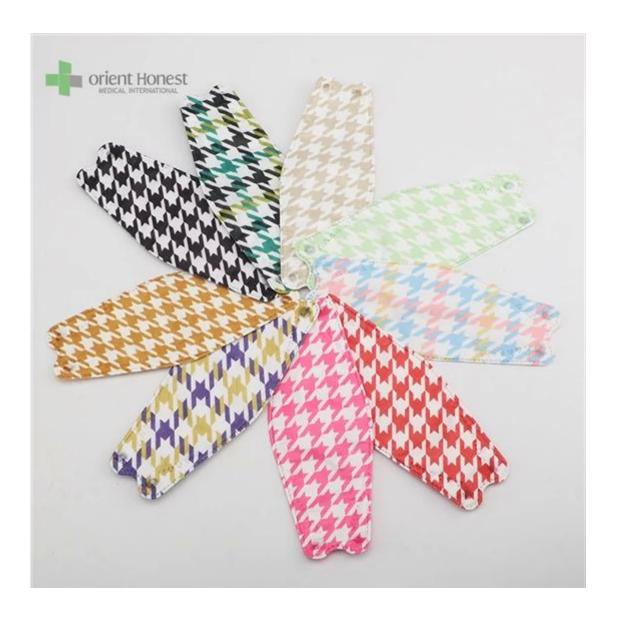

s/bag, 40bags/carton, 2000pcs/carton                  |
| Heure de livraison    | 7-15 days                                                 |
| Modalités de paiement | T/T, L/C, X-transfer, PayPal, etc                         |
| Un service            | OEM, Samples provided, Provision of Product Specification |
| Testing Certification | GB2626-2019                                               |

Samples can be provided as requested. Welcome your enquiry.



- \* 4 layers providing better protection
- \* 3D style creating more room for cooler and fresher breathing
- \* Appealing looking, lightweight, closer touch of mask edge to the skin
- \* Sensitive skin-friendly
- \* Less stress ear-loop on the ear

Disponible in different weights, sizes, colors and packaging per requested