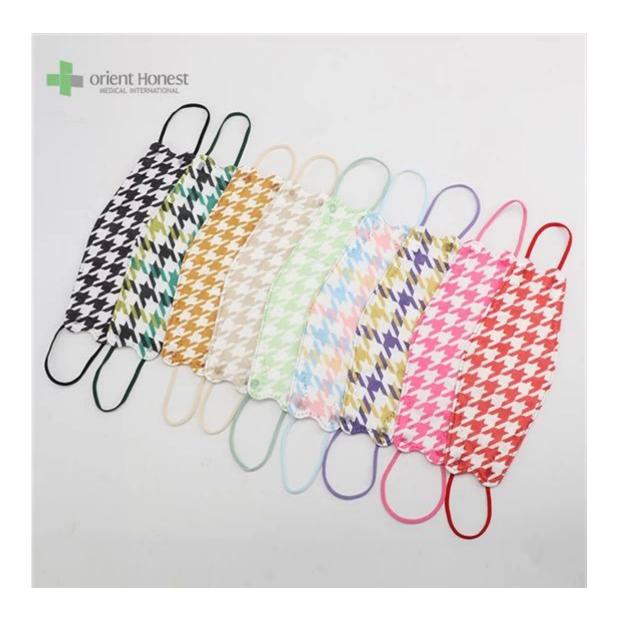

| 50pcs/bag, 40bags/carton, 2000pcs/carton                  |
| Heure de livraison    | 7-15 days                                                 |
| Modalités de paiement | T/T, L/C, X-transfer, PayPal, etc                         |
| Un service            | OEM, Samples provided, Provision of Product Specification |
| Testing Certification | GB2626-2019                                               |

Samples can be provided as requested. Welcome your enquiry.



- \* 4 layers providing better protection
- \* 3D style creating more room for cooler and fresher breathing
- \* Appealing looking, lightweight, closer touch of mask edge to the skin
- \* Sensitive skin-friendly
- \* Less stress ear-loop on the ear

Disponible in different weights, sizes, colors and packaging per requested