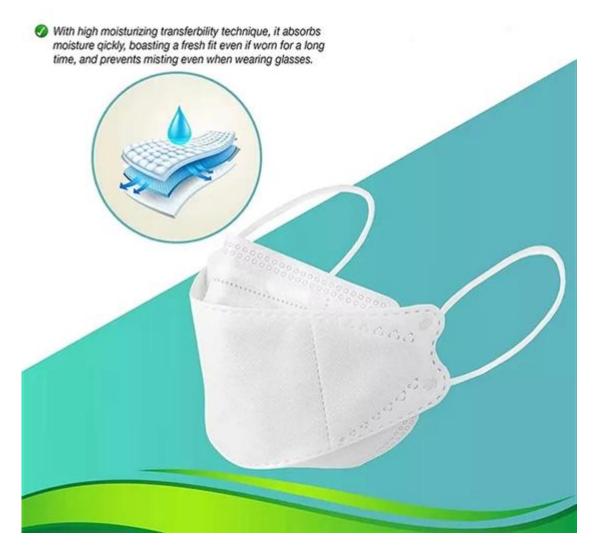

Samples can be provided as requested. Welcome your enquiry.

- \* 4 layers providing better protection
- \* 3D style creating more room for cooler and fresher breathing
- \* Appealing looking, lightweight, closer touch of mask edge to the skin
- \* Sensitive skin-friendly
- \* Less stress ear-loop on the ear