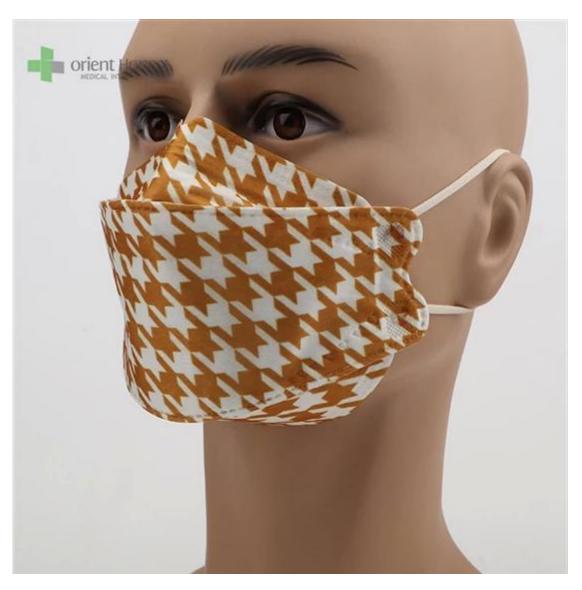

Samples can be provided as requested. Welcome your enquiry.

- \* 4 layers providing better protection
- \* 3D style creating more room for cooler and fresher breathing
- \* Appealing looking, lightweight, closer touch of mask edge to the skin
- \* Sensitive skin-friendly
- \* Less stress ear-loop on the ear