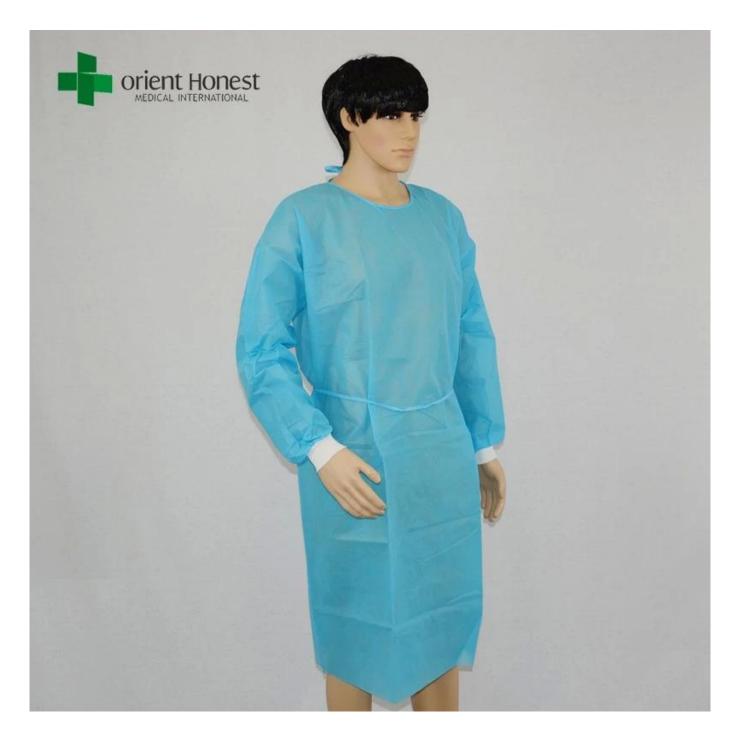

<u>Disposable gown</u> is made from high-performance isolation protective material.

Widely used in medical safety protective, as eptic workshop, protective isolation, mining electronics factory, food factory farm animal husbandry biohazard and so on. With two kinds processes: sewing and ultrasound thermal bonding.

Disposable gown style:

Tie/ hook and loop fastener on collar,tie on waist,elastic/knitted cuff

Disposable gown Specifications

| Descriptior | disposable level1 level2 level3 isolation gowns SMS/PP+PE/PP protective cloth |
|-------------|-------------------------------------------------------------------------------|
| Material    | PP,PP+PE,SMS,CPE                                                              |

| Weight            | PP 20-65gsm; PP+PE 40-65 gsm; SMS 35-65 gsm (comfortable,without glass fibres,latex free.)                                              |
|-------------------|-----------------------------------------------------------------------------------------------------------------------------------------|
| Style             | tie/ hook and loop fastener on collar,tie on waist,elastic/knitted cuff                                                                 |
| Size              | 120x130cm,130x150cm,150x160cm,150x190cm, 170x170cm                                                                                      |
| Color             | white,green,blue,yellow                                                                                                                 |
| packing           | non sterile,10 pcs/bag,10 bags/ctn.<br>sterile,1 pcs/sterile bag,100 pcs/ctn                                                            |
| packing<br>design | all inner box and carton printing can be as your design                                                                                 |
| carton size       | 58X28X48 cm or as your requirement                                                                                                      |
| Applications      | hospital clinical medical personnel and patients.<br>dust-free workshop,laboratory, food industry, electronic manufactures and so<br>on |
| MOQ               | 10000 pcs                                                                                                                               |
| Sample            | can be supplied free for your quality checking within 3 days                                                                            |
| Payment<br>term   | T/T,PayPal                                                                                                                              |
| Delivery<br>time  | as your quantity(we can finish 20,000 pcs per week)                                                                                     |
| FOB port          | Wuhan/Shanghai/Ningbo/Guangzhou                                                                                                         |