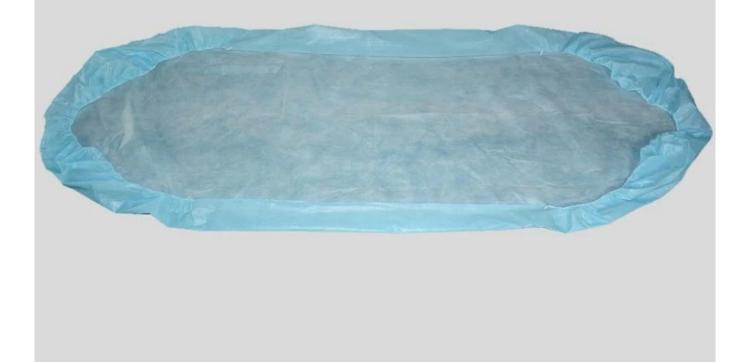

## Detalles de producto:

1. Material: Non woven polypropylene 100%

2. Size:80\*190+20cm,90\*200+20cm,160\*190+20cm,160\*200+20cm,180\*200+20cm or customized size

3. Elastic: 5mm along side width+30cm on lenght or customized size

4. Colour: Blue; Blanco ; other size availabe

5. Packing: 10pcs/bag, 100pcs/carton

Indications[]

1, Widely used for SPA, Hotel, Massage, Salon, Medical one time use

2, To prevent the spread of body fluids and blood splash content, and isolate the dust, particle,

alcohol, blood, bacteria and virus invading.

Especificaciones:

| Material | Non woven polypropylene 100%                                                         |
|----------|--------------------------------------------------------------------------------------|
| Color    | Blanco azul                                                                          |
| Estilo   | elastics on width                                                                    |
| Tamaño   | 80*190+20cm,90*200+20cm,160*190+20cm,160*200+20cm,180*200+20cm<br>or customized size |
| embalaje | 10 pcs/box, 100pcs/ctn                                                               |
| Peso     | 25-65gsm or customized                                                               |
| Paquete  | PE bag coated, then paper carton package or customized                               |
| Rasgo    | Durable, soft, disposable                                                            |
| Uso      | SPA, Hotel, Massage, Salon,Medicinal, Hospital, Home                                 |