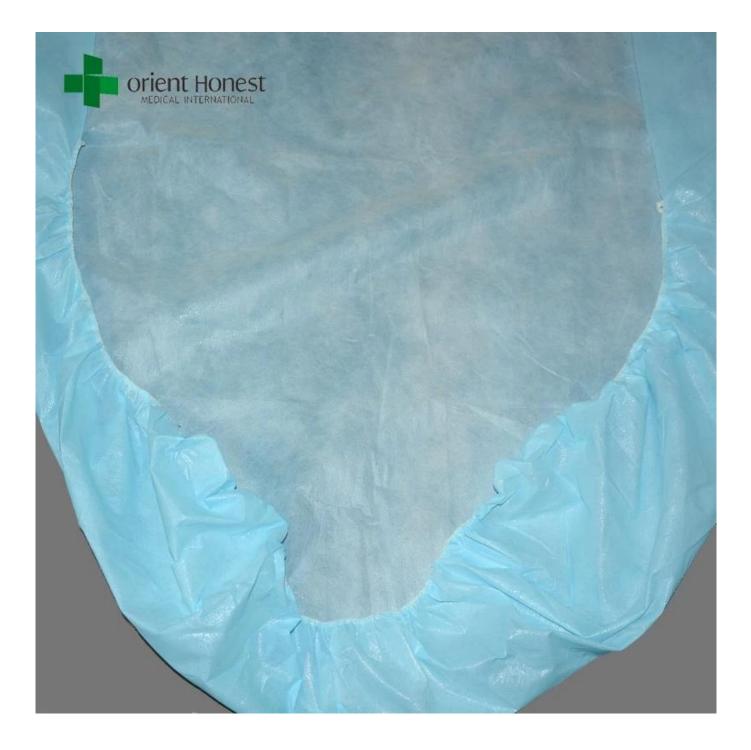

## Detalles de producto:

1. Material: Non woven polypropylene 100%

2. Size:80\*190+20cm,90\*200+20cm,160\*190+20cm,160\*200+20cm,180\*200+20cm or customized size

3. Elastic: 5mm along side width+30cm on lenght or customized size

4. Colour: Blue; Blanco ; other size availabe

5. Packing: 10pcs/bag, 100pcs/carton

Indications[]

1, Widely used for SPA, Hotel, Massage, Salon, Medical one time use

2, To prevent the spread of body fluids and blood splash content, and isolate the dust, particle,

alcohol, blood, bacteria and virus invading.

Especificaciones:

| Material | Non woven polypropylene 100%                                                         |
|----------|--------------------------------------------------------------------------------------|
| Color    | Blanco azul                                                                          |
| Estilo   | elastics on width                                                                    |
| Tamaño   | 80*190+20cm,90*200+20cm,160*190+20cm,160*200+20cm,180*200+20cm<br>or customized size |
| embalaje | 10 pcs/box, 100pcs/ctn                                                               |
| Peso     | 25-65gsm or customized                                                               |
| Paquete  | PE bag coated, then paper carton package or customized                               |
| Rasgo    | Durable, soft, disposable                                                            |
| Uso      | SPA, Hotel, Massage, Salon,Medicinal, Hospital, Home                                 |