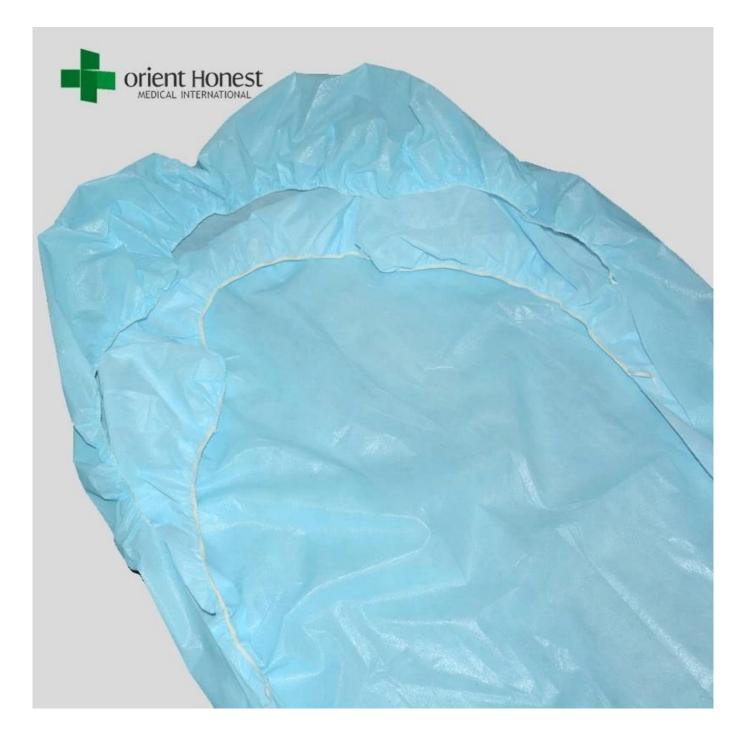

## Detalles de producto:

1. Material: Non woven polypropylene 100%

2. Size:80\*190+20cm,90\*200+20cm,160\*190+20cm,160\*200+20cm,180\*200+20cm or customized size

3. Elastic: 5mm along side width+30cm on lenght or customized size

4. Colour: Blue; Blanco ; other size availabe

5. Packing: 10pcs/bag, 100pcs/carton

Indications[]

1, Widely used for SPA, Hotel, Massage, Salon, Medical one time use

2, To prevent the spread of body fluids and blood splash content, and isolate the dust, particle,

alcohol, blood, bacteria and virus invading.

Especificaciones:

| Material | Non woven polypropylene 100%                                                         |
|----------|--------------------------------------------------------------------------------------|
| Color    | Blanco azul                                                                          |
| Estilo   | elastics on width                                                                    |
| Tamaño   | 80*190+20cm,90*200+20cm,160*190+20cm,160*200+20cm,180*200+20cm<br>or customized size |
| embalaje | 10 pcs/box, 100pcs/ctn                                                               |
| Peso     | 25-65gsm or customized                                                               |
| Paquete  | PE bag coated, then paper carton package or customized                               |
| Rasgo    | Durable, soft, disposable                                                            |
| Uso      | SPA, Hotel, Massage, Salon,Medicinal, Hospital, Home                                 |