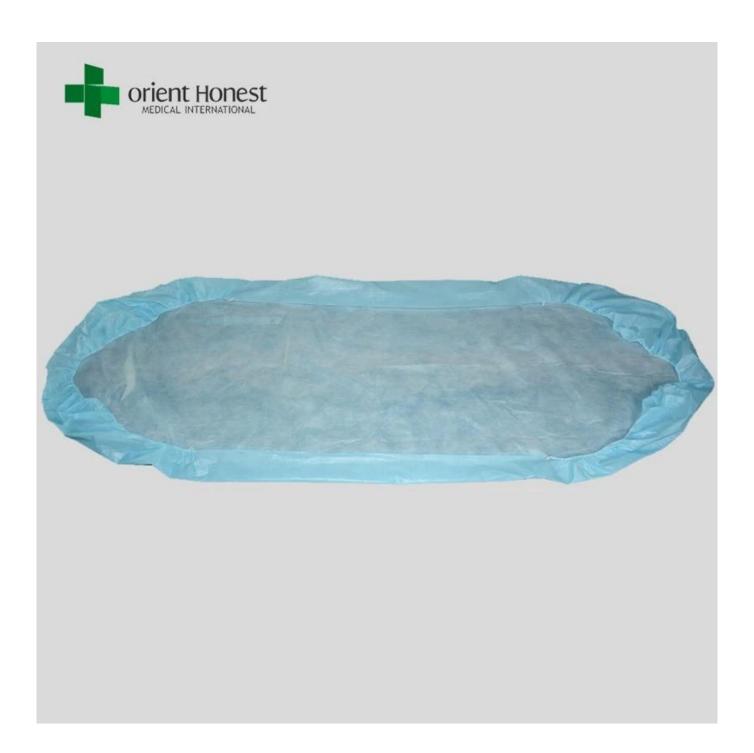

## **Detalles de producto:**

- 1. Material: Non woven polypropylene 100%
- 2. Size:80\*190+20cm,90\*200+20cm,160\*190+20cm,160\*200+20cm,180\*200+20cm or customized size
- 3. Elastic: 5mm along side width+30cm on lenght or customized size
- 4. Colour: Blue; Blanco; other size availabe
- 5. Packing: 10pcs/bag, 100pcs/carton

## Especificaciones:

| Material | Non woven polypropylene 100%                                   |
|----------|----------------------------------------------------------------|
| Color    | Blanco azul                                                    |
| Estilo   | elastics on width                                              |
| Tamaño   | 80*190+20cm,90*200+20cm,160*190+20cm,160*200+20cm,180*200+20cm |
|          | or customized size                                             |
| embalaje | 10 pcs/box, 100pcs/ctn                                         |
| Peso     | 25-65gsm or customized                                         |
| Paquete  | PE bag coated, then paper carton package or customized         |
| Rasgo    | Durable, soft, disposable                                      |
| Uso      | SPA, Hotel, Massage, Salon, Medicinal, Hospital, Home          |
|          |                                                                |