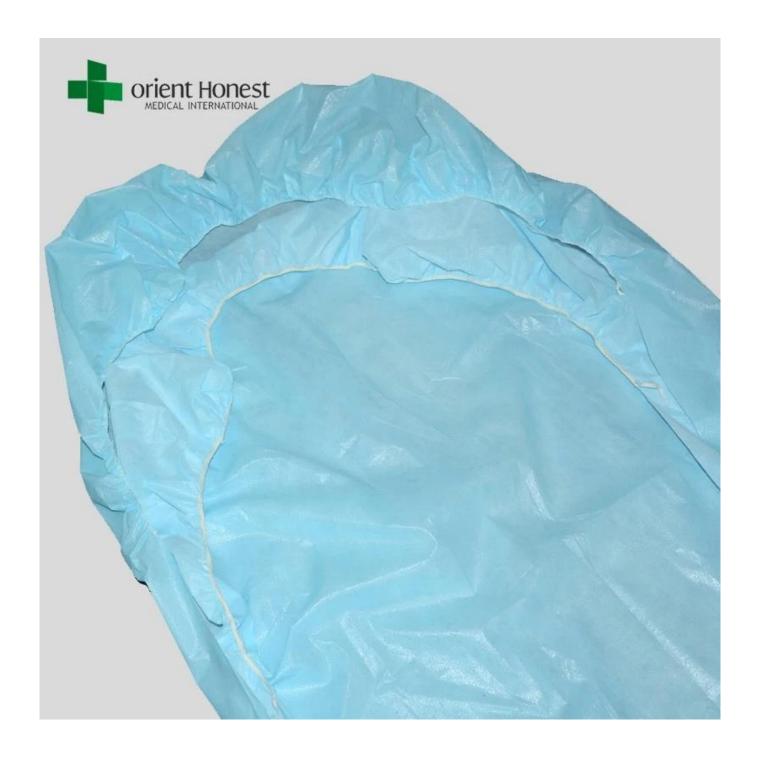

## **Detalles de producto:**

- 1. Material: Non woven polypropylene 100%
- 2. Size:80\*190+20cm,90\*200+20cm,160\*190+20cm,160\*200+20cm,180\*200+20cm or customized size
- 3. Elastic: 5mm along side width+30cm on lenght or customized size
- 4. Colour: Blue; Blanco; other size availabe
- 5. Packing: 10pcs/bag, 100pcs/carton

## Especificaciones:

| Material | Non woven polypropylene 100%                                   |
|----------|----------------------------------------------------------------|
| Color    | Blanco azul                                                    |
| Estilo   | elastics on width                                              |
| Tamaño   | 80*190+20cm,90*200+20cm,160*190+20cm,160*200+20cm,180*200+20cm |
|          | or customized size                                             |
| embalaje | 10 pcs/box, 100pcs/ctn                                         |
| Peso     | 25-65gsm or customized                                         |
| Paquete  | PE bag coated, then paper carton package or customized         |
| Rasgo    | Durable, soft, disposable                                      |
| Uso      | SPA, Hotel, Massage, Salon, Medicinal, Hospital, Home          |
|          |                                                                |