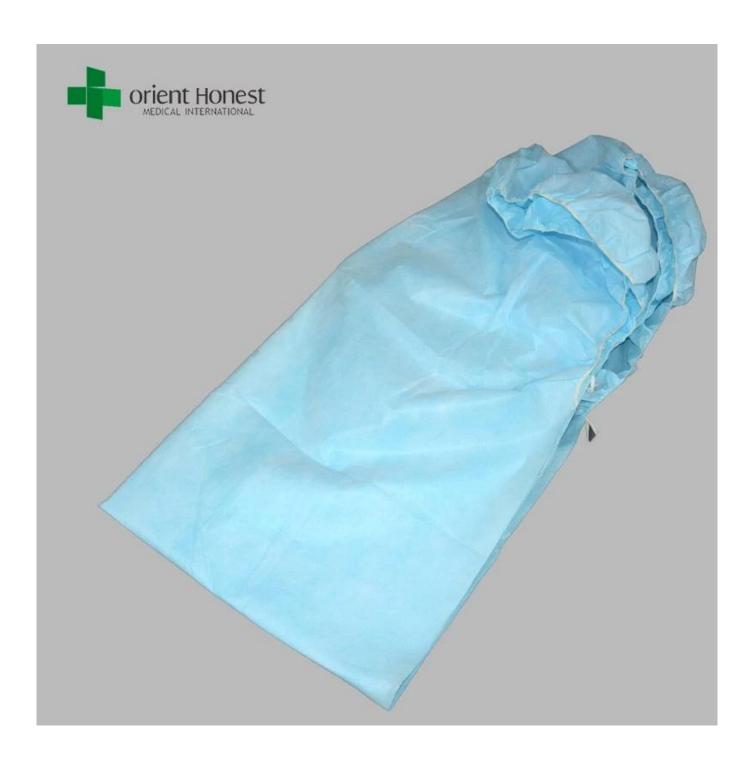

## **Detalles de producto:**

- 1. Material: Non woven polypropylene 100%
- 2. Size:80\*190+20cm,90\*200+20cm,160\*190+20cm,160\*200+20cm,180\*200+20cm or customized size
- 3. Elastic: 5mm along side width+30cm on lenght or customized size
- 4. Colour: Blue; Blanco; other size availabe
- 5. Packing: 10pcs/bag, 100pcs/carton

## Especificaciones:

| Material | Non woven polypropylene 100%                                   |
|----------|----------------------------------------------------------------|
| Color    | Blanco azul                                                    |
| Estilo   | elastics on width                                              |
| Tamaño   | 80*190+20cm,90*200+20cm,160*190+20cm,160*200+20cm,180*200+20cm |
|          | or customized size                                             |
| embalaje | 10 pcs/box, 100pcs/ctn                                         |
| Peso     | 25-65gsm or customized                                         |
| Paquete  | PE bag coated, then paper carton package or customized         |
| Rasgo    | Durable, soft, disposable                                      |
| Uso      | SPA, Hotel, Massage, Salon, Medicinal, Hospital, Home          |
|          |                                                                |