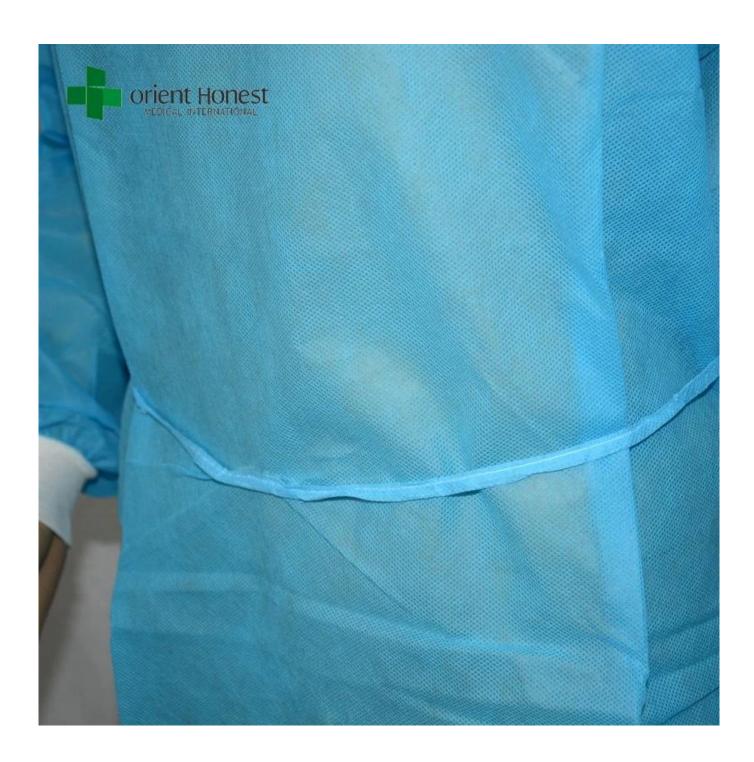

Disposable gown style:

Tie/ hook and loop fastener on collar, tie on waist, elastic/knitted cuff