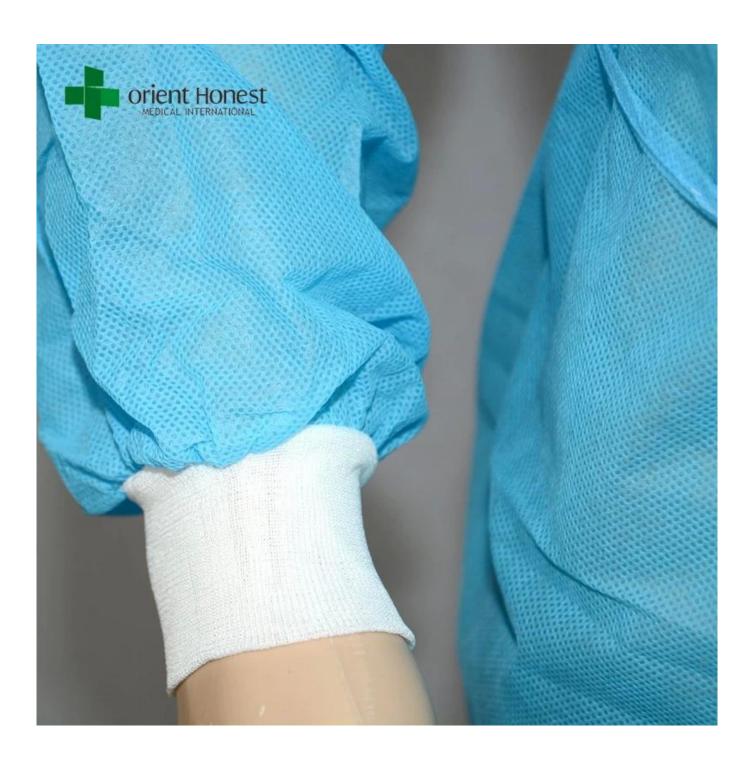

Disposable gown style:

Tie/ hook and loop fastener on collar, tie on waist, elastic/knitted cuff