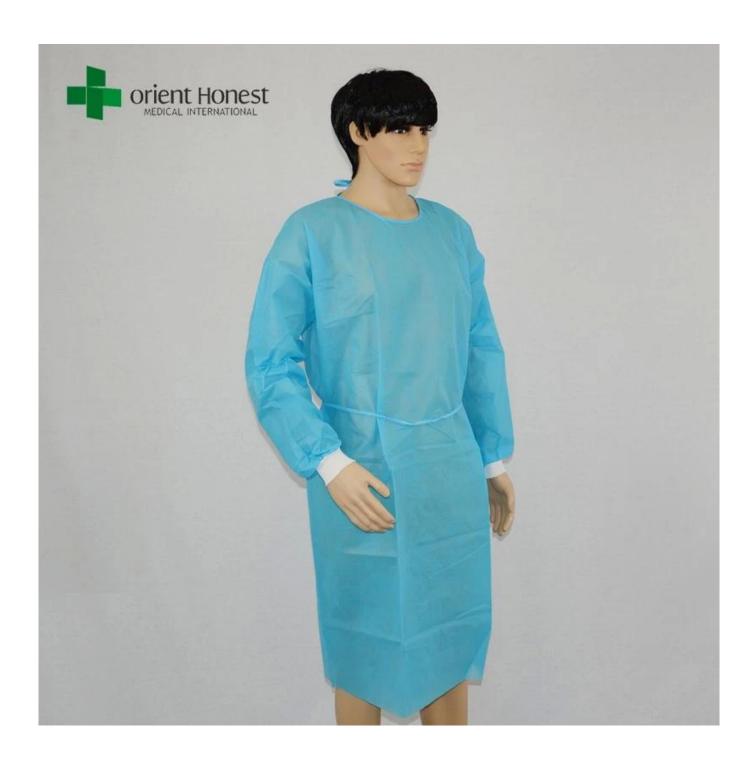

<u>Disposable gown</u> is made from high-performance isolation protective material.

Widely used in medical safety protective, aseptic workshop, protective isolation, mining electronics factory, food factory farm animal husbandry biohazard and so on.

Disposable gown style:

Tie/ hook and loop fastener on collar, tie on waist, elastic/knitted cuff