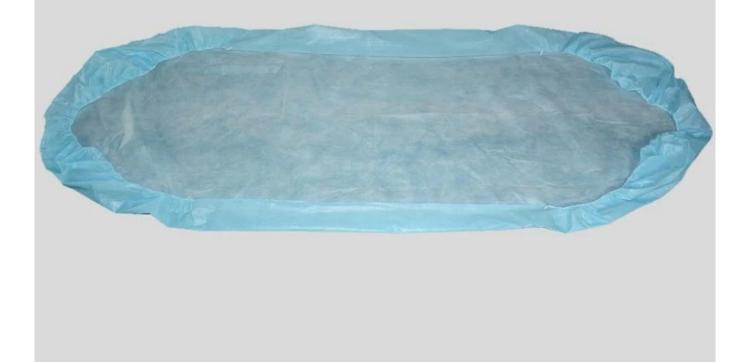

## Produktdetails:

1. Material: Non woven polypropylene 100%

2. Size:80\*190+20cm,90\*200+20cm,160\*190+20cm,160\*200+20cm,180\*200+20cm or customized size

3. Elastic: 5mm along side width+30cm on lenght or customized size

4. Colour: Blue; Weiß ; other size availabe

5. Packing: 10pcs/bag, 100pcs/carton

Indications[]

1, Widely used for SPA, Hotel, Massage, Salon, Medical one time use

2, To prevent the spread of body fluids and blood splash content, and isolate the dust, particle,

alcohol, blood, bacteria and virus invading.

Spezifikationen:

| opezinitationeni |                                                                |
|------------------|----------------------------------------------------------------|
| Material         | Non woven polypropylene 100%                                   |
| Farbe            | Weiß Blau                                                      |
| Stil             | elastics on width                                              |
| Größe            | 80*190+20cm,90*200+20cm,160*190+20cm,160*200+20cm,180*200+20cm |
|                  | or customized size                                             |
| Verpackung       | 10 pcs/box, 100pcs/ctn                                         |
| Gewicht          | 25-65gsm or customized                                         |
| Paket            | PE bag coated, then paper carton package or customized         |
| Merkmal          | Durable, soft, disposable                                      |
| Verwendungszwec  | kSPA, Hotel, Massage, Salon,Medicinal, Hospital, Home          |