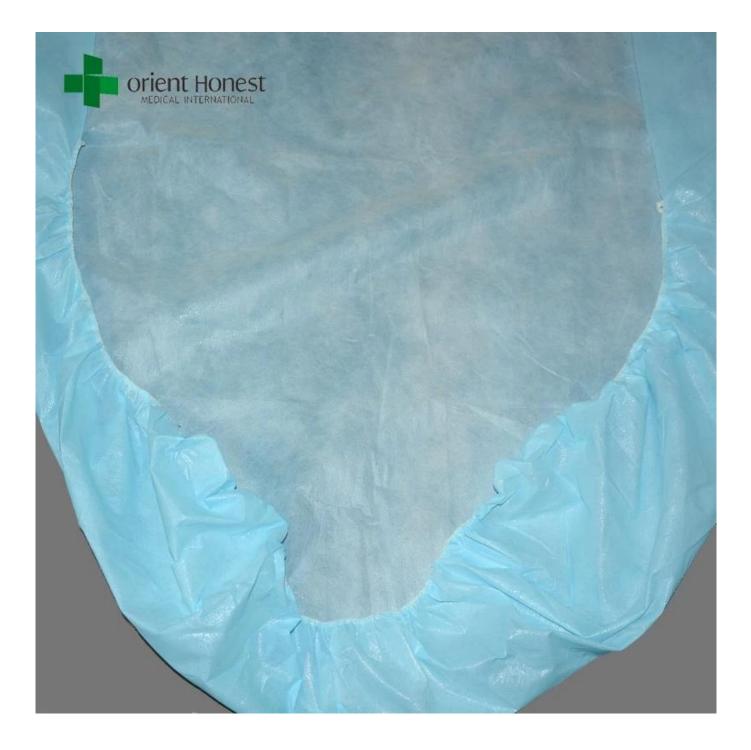

## Produktdetails:

1. Material: Non woven polypropylene 100%

2. Size:80\*190+20cm,90\*200+20cm,160\*190+20cm,160\*200+20cm,180\*200+20cm or customized size

3. Elastic: 5mm along side width+30cm on lenght or customized size

4. Colour: Blue; Weiß ; other size availabe

5. Packing: 10pcs/bag, 100pcs/carton

Indications[]

1, Widely used for SPA, Hotel, Massage, Salon, Medical one time use

2, To prevent the spread of body fluids and blood splash content, and isolate the dust, particle,

alcohol, blood, bacteria and virus invading.

Spezifikationen:

| opezinitationeni |                                                                |
|------------------|----------------------------------------------------------------|
| Material         | Non woven polypropylene 100%                                   |
| Farbe            | Weiß Blau                                                      |
| Stil             | elastics on width                                              |
| Größe            | 80*190+20cm,90*200+20cm,160*190+20cm,160*200+20cm,180*200+20cm |
|                  | or customized size                                             |
| Verpackung       | 10 pcs/box, 100pcs/ctn                                         |
| Gewicht          | 25-65gsm or customized                                         |
| Paket            | PE bag coated, then paper carton package or customized         |
| Merkmal          | Durable, soft, disposable                                      |
| Verwendungszwec  | kSPA, Hotel, Massage, Salon,Medicinal, Hospital, Home          |