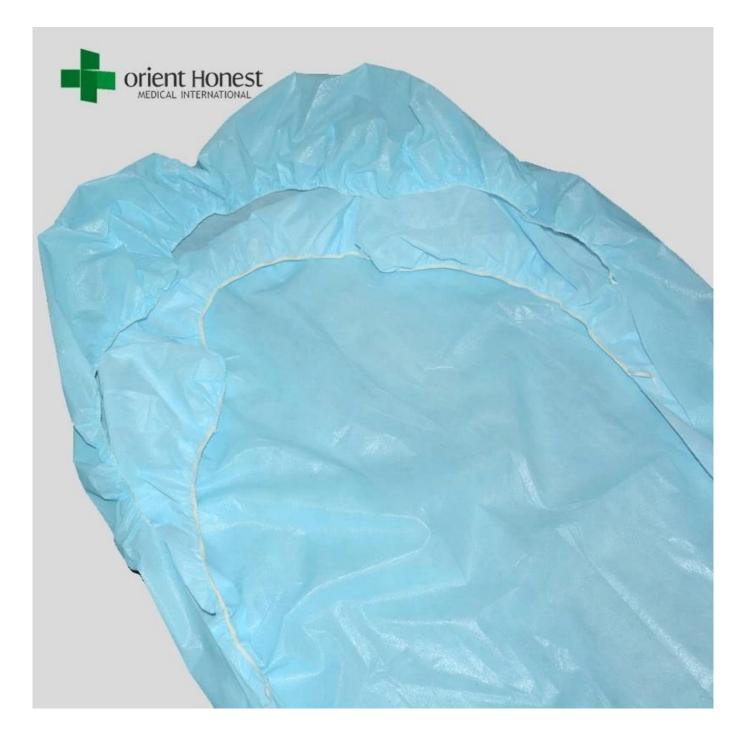

## Produktdetails:

1. Material: Non woven polypropylene 100%

2. Size:80\*190+20cm,90\*200+20cm,160\*190+20cm,160\*200+20cm,180\*200+20cm or customized size

3. Elastic: 5mm along side width+30cm on lenght or customized size

4. Colour: Blue; Weiß ; other size availabe

5. Packing: 10pcs/bag, 100pcs/carton

Indications[]

1, Widely used for SPA, Hotel, Massage, Salon, Medical one time use

2, To prevent the spread of body fluids and blood splash content, and isolate the dust, particle,

alcohol, blood, bacteria and virus invading.

Spezifikationen:

| opezinitationeni |                                                                |
|------------------|----------------------------------------------------------------|
| Material         | Non woven polypropylene 100%                                   |
| Farbe            | Weiß Blau                                                      |
| Stil             | elastics on width                                              |
| Größe            | 80*190+20cm,90*200+20cm,160*190+20cm,160*200+20cm,180*200+20cm |
|                  | or customized size                                             |
| Verpackung       | 10 pcs/box, 100pcs/ctn                                         |
| Gewicht          | 25-65gsm or customized                                         |
| Paket            | PE bag coated, then paper carton package or customized         |
| Merkmal          | Durable, soft, disposable                                      |
| Verwendungszwec  | kSPA, Hotel, Massage, Salon,Medicinal, Hospital, Home          |