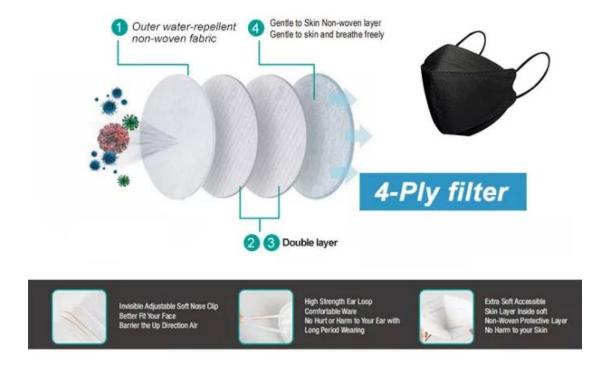

**Product Specifications:** 

4layers KF94 mask with earloops, Adult 20\*8CM,

The first layer: non-woven fabric (outer layer)

The second layer:

The third layer: melt blown cloth

The fourth layer: non-woven fabric (inner layer)

Nose Clip

Adjustable Nose Bridge,

Soft Elastic Ear Strap

High Elastic ear hook earing ears for a long time.

Water proof, more breathable

Fold Design

| Place of Origin | Hubei, China (Mainland)                                                                 |
|-----------------|-----------------------------------------------------------------------------------------|
| Specifications  | 1.4-ply protection, highly breathable                                                   |
|                 | 2.PFE>95%,BFE>95%                                                                       |
|                 | 3.Style: Adjustable nose bridge Tie on                                                  |
|                 | 4.high filtration efficiency                                                            |
| Ply Type        | 4 ply                                                                                   |
| Style           | earloop                                                                                 |
| Applications    | hospital,laboratory,food industry,dust free workshop,electronic manufacturers and so on |
| Packing         | 20pcs/box,2000pcs/ctn,or as your requirements                                           |
| Remark          | all can be special customized according to your actual                                  |