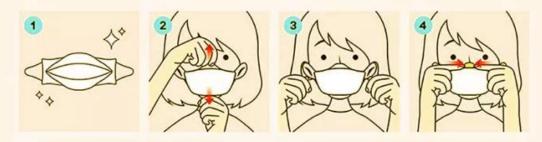

## **HOW TO USE**

- Remove mask from packaging.
- Wear the mask to cover your nose and chin.
- 3 Hook each strap over your ear to lock them in place
- Press the nose piece with the fingers of both hands so that the mask is in close contact with your face.