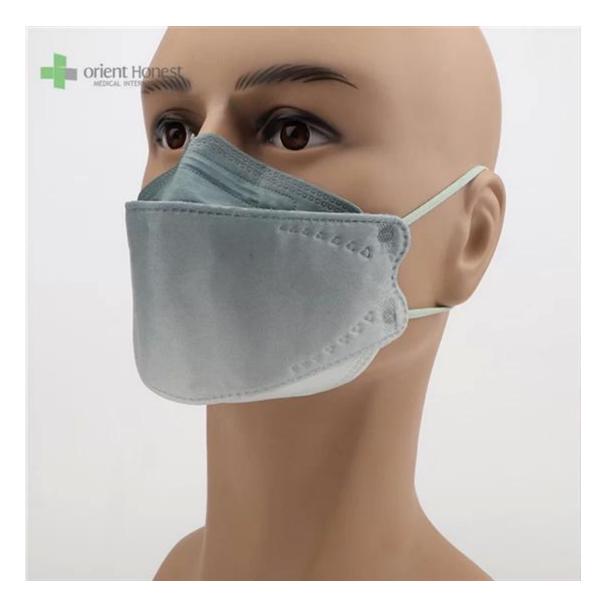

Samples can be provided as requested. Welcome your enquiry.

\* 4 layers providing better protection

\* 3D style creating more room for cooler and fresher breathing

- \* Appealing looking, lightweight, closer touch of mask edge to the skin
  \* Sensitive skin-friendly
  \* Less stress ear-loop on the ear

Erhältlich in different weights, sizes, colors and packaging per requested

## KF94 Face Mask