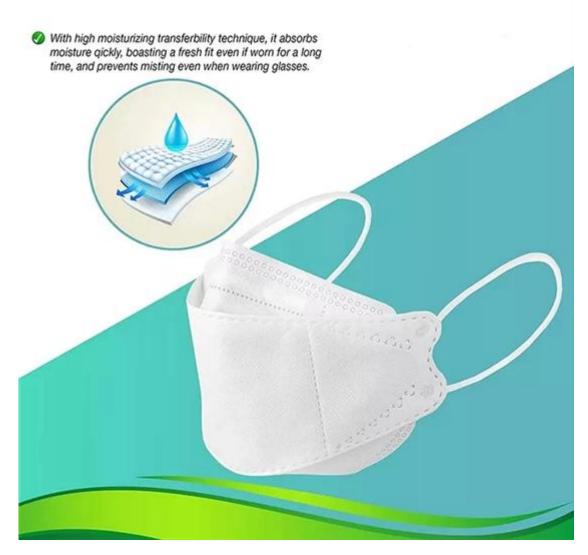

Samples can be provided as requested. Welcome your enquiry.

\* 4 layers providing better protection

\* 3D style creating more room for cooler and fresher breathing

- \* Appealing looking, lightweight, closer touch of mask edge to the skin
  \* Sensitive skin-friendly
  \* Less stress ear-loop on the ear

Erhältlich in different weights, sizes, colors and packaging per requested

## KF94 Face Mask