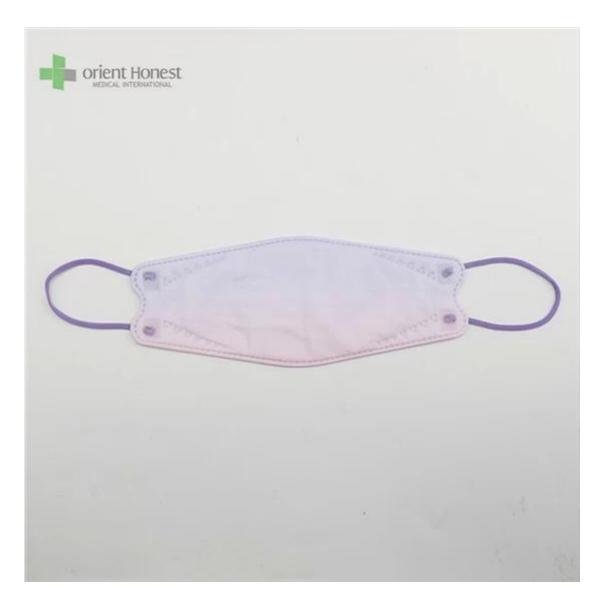

| -                     |                                                           |
|-----------------------|-----------------------------------------------------------|
| Produktname           | 3D Fish Shaped KF94 Face Mask                             |
| BFE,PFE               | BFE≥95%                                                   |
| Material              | PP+ Melt Blown+Melt Blown+ PP                             |
| Farbe                 | Multiple colors, or printed, or as per request            |
| Stil                  | Ear-loop                                                  |
| Gewicht               | 50g+25g+25g+30g, or as Ihre Anfrage                       |
| Größe                 | 20x8cm for Adults, contact for kids' size                 |
| Verpackung            | 50pcs/bag, 40bags/carton, 2000pcs/carton                  |
| Lieferzeit            | 7-15 days                                                 |
| Zahlungsbedingungen   | T/T, L/C, X-transfer, PayPal, etc                         |
| Service               | OEM, Samples provided, Provision of Product Specification |
| Testing Certification | GB2626-2019                                               |

Samples can be provided as requested. Welcome your enquiry.

\* 4 layers providing better protection

\* 3D style creating more room for cooler and fresher breathing

- \* Appealing looking, lightweight, closer touch of mask edge to the skin
  \* Sensitive skin-friendly
  \* Less stress ear-loop on the ear

Erhältlich in different weights, sizes, colors and packaging per requested

## KF94 Face Mask