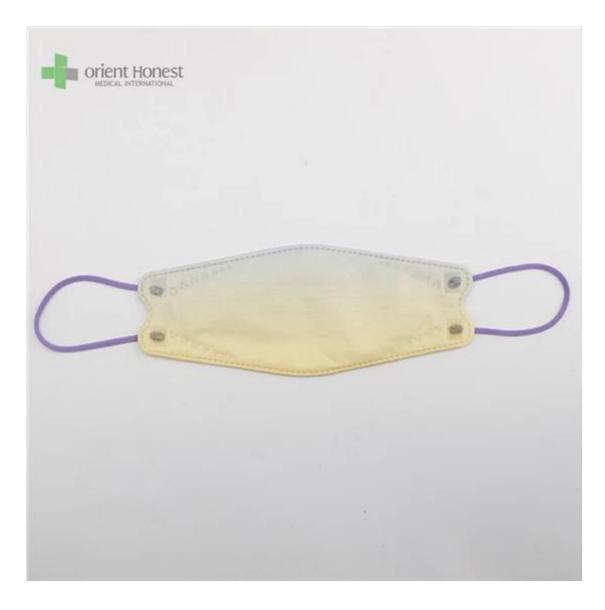

| -                     |                                                           |
|-----------------------|-----------------------------------------------------------|
| Produktname           | 3D Fish Shaped KF94 Face Mask                             |
| BFE,PFE               | BFE≥95%                                                   |
| Material              | PP+ Melt Blown+Melt Blown+ PP                             |
| Farbe                 | Multiple colors, or printed, or as per request            |
| Stil                  | Ear-loop                                                  |
| Gewicht               | 50g+25g+25g+30g, or as Ihre Anfrage                       |
| Größe                 | 20x8cm for Adults, contact for kids' size                 |
| Verpackung            | 50pcs/bag, 40bags/carton, 2000pcs/carton                  |
| Lieferzeit            | 7-15 days                                                 |
| Zahlungsbedingungen   | T/T, L/C, X-transfer, PayPal, etc                         |
| Service               | OEM, Samples provided, Provision of Product Specification |
| Testing Certification | GB2626-2019                                               |

Samples can be provided as requested. Welcome your enquiry.

\* 4 layers providing better protection

\* 3D style creating more room for cooler and fresher breathing

- \* Appealing looking, lightweight, closer touch of mask edge to the skin
  \* Sensitive skin-friendly
  \* Less stress ear-loop on the ear

Erhältlich in different weights, sizes, colors and packaging per requested

## KF94 Face Mask