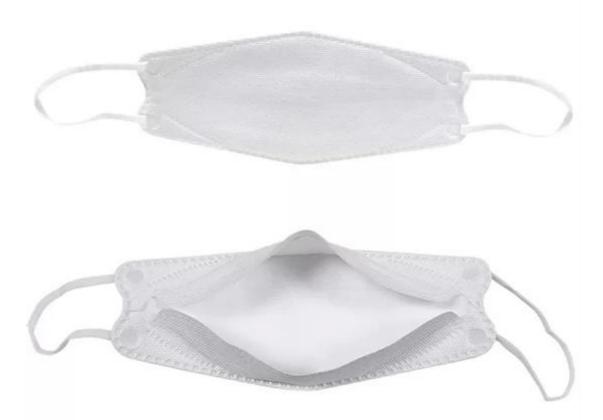

Samples can be provided as requested. Welcome your enquiry.

\* 4 layers providing better protection

\* 3D style creating more room for cooler and fresher breathing

- \* Appealing looking, lightweight, closer touch of mask edge to the skin
  \* Sensitive skin-friendly
  \* Less stress ear-loop on the ear

Erhältlich in different weights, sizes, colors and packaging per requested

## KF94 Face Mask