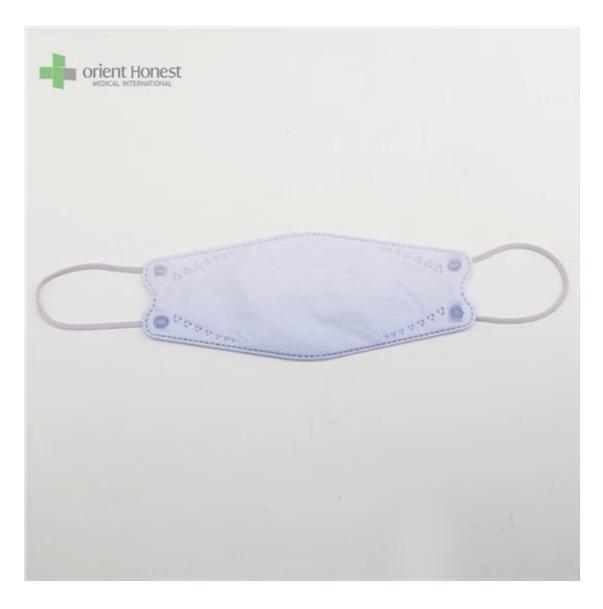

| -                     |                                                           |
|-----------------------|-----------------------------------------------------------|
| Produktname           | 3D Fish Shaped KF94 Face Mask                             |
| BFE,PFE               | BFE≥95%                                                   |
| Material              | PP+ Melt Blown+Melt Blown+ PP                             |
| Farbe                 | Multiple colors, or printed, or as per request            |
| Stil                  | Ear-loop                                                  |
| Gewicht               | 50g+25g+25g+30g, or as Ihre Anfrage                       |
| Größe                 | 20x8cm for Adults, contact for kids' size                 |
| Verpackung            | 50pcs/bag, 40bags/carton, 2000pcs/carton                  |
| Lieferzeit            | 7-15 days                                                 |
| Zahlungsbedingungen   | T/T, L/C, X-transfer, PayPal, etc                         |
| Service               | OEM, Samples provided, Provision of Product Specification |
| Testing Certification | GB2626-2019                                               |

Samples can be provided as requested. Welcome your enquiry.

\* 4 layers providing better protection

\* 3D style creating more room for cooler and fresher breathing

- \* Appealing looking, lightweight, closer touch of mask edge to the skin
  \* Sensitive skin-friendly
  \* Less stress ear-loop on the ear

Erhältlich in different weights, sizes, colors and packaging per requested

## KF94 Face Mask