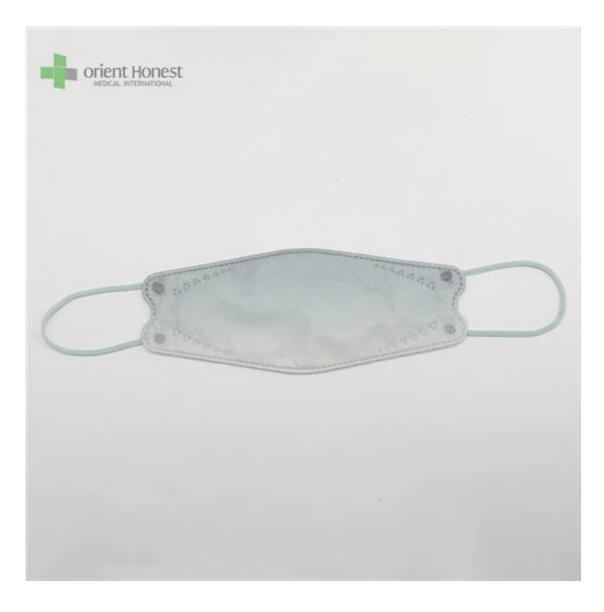

| -                     |                                                           |
|-----------------------|-----------------------------------------------------------|
| Produktname           | 3D Fish Shaped KF94 Face Mask                             |
| BFE,PFE               | BFE≥95%                                                   |
| Material              | PP+ Melt Blown+Melt Blown+ PP                             |
| Farbe                 | Multiple colors, or printed, or as per request            |
| Stil                  | Ear-loop                                                  |
| Gewicht               | 50g+25g+25g+30g, or as Ihre Anfrage                       |
| Größe                 | 20x8cm for Adults, contact for kids' size                 |
| Verpackung            | 50pcs/bag, 40bags/carton, 2000pcs/carton                  |
| Lieferzeit            | 7-15 days                                                 |
| Zahlungsbedingungen   | T/T, L/C, X-transfer, PayPal, etc                         |
| Service               | OEM, Samples provided, Provision of Product Specification |
| Testing Certification | GB2626-2019                                               |

Samples can be provided as requested. Welcome your enquiry.

\* 4 layers providing better protection

\* 3D style creating more room for cooler and fresher breathing

- \* Appealing looking, lightweight, closer touch of mask edge to the skin
  \* Sensitive skin-friendly
  \* Less stress ear-loop on the ear

Erhältlich in different weights, sizes, colors and packaging per requested

## KF94 Face Mask