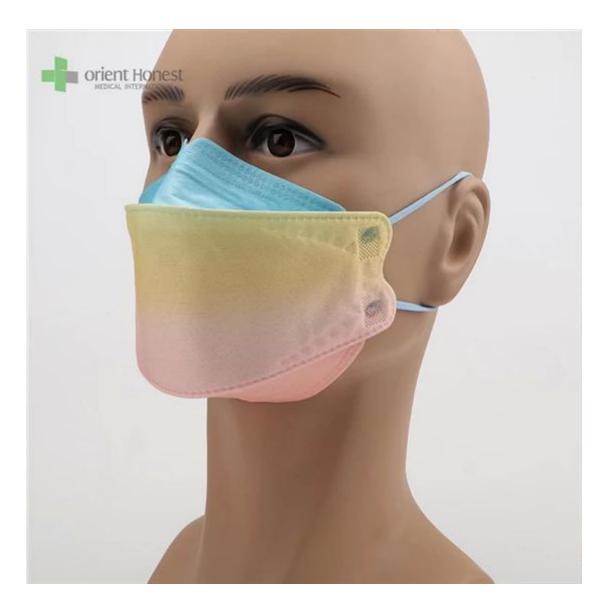

Samples can be provided as requested. Welcome your enquiry.

\* 4 layers providing better protection

\* 3D style creating more room for cooler and fresher breathing

- \* Appealing looking, lightweight, closer touch of mask edge to the skin
  \* Sensitive skin-friendly
  \* Less stress ear-loop on the ear

Erhältlich in different weights, sizes, colors and packaging per requested

## KF94 Face Mask