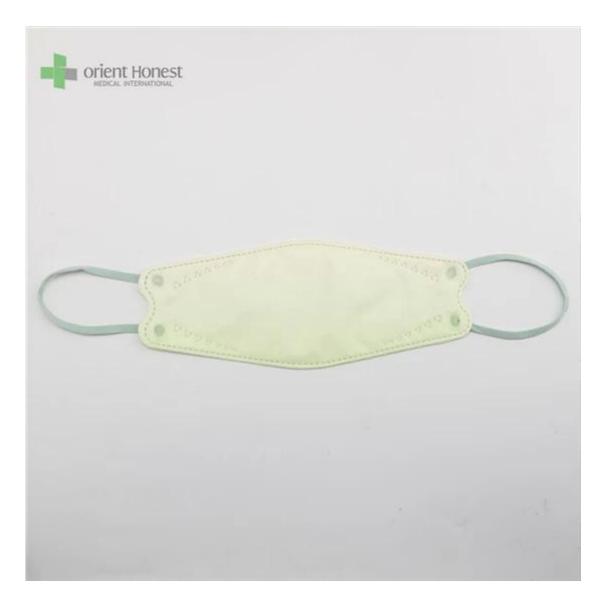

| -                     |                                                           |
|-----------------------|-----------------------------------------------------------|
| Produktname           | 3D Fish Shaped KF94 Face Mask                             |
| BFE,PFE               | BFE≥95%                                                   |
| Material              | PP+ Melt Blown+Melt Blown+ PP                             |
| Farbe                 | Multiple colors, or printed, or as per request            |
| Stil                  | Ear-loop                                                  |
| Gewicht               | 50g+25g+25g+30g, or as Ihre Anfrage                       |
| Größe                 | 20x8cm for Adults, contact for kids' size                 |
| Verpackung            | 50pcs/bag, 40bags/carton, 2000pcs/carton                  |
| Lieferzeit            | 7-15 days                                                 |
| Zahlungsbedingungen   | T/T, L/C, X-transfer, PayPal, etc                         |
| Service               | OEM, Samples provided, Provision of Product Specification |
| Testing Certification | GB2626-2019                                               |

Samples can be provided as requested. Welcome your enquiry.

\* 4 layers providing better protection

\* 3D style creating more room for cooler and fresher breathing

- \* Appealing looking, lightweight, closer touch of mask edge to the skin
  \* Sensitive skin-friendly
  \* Less stress ear-loop on the ear