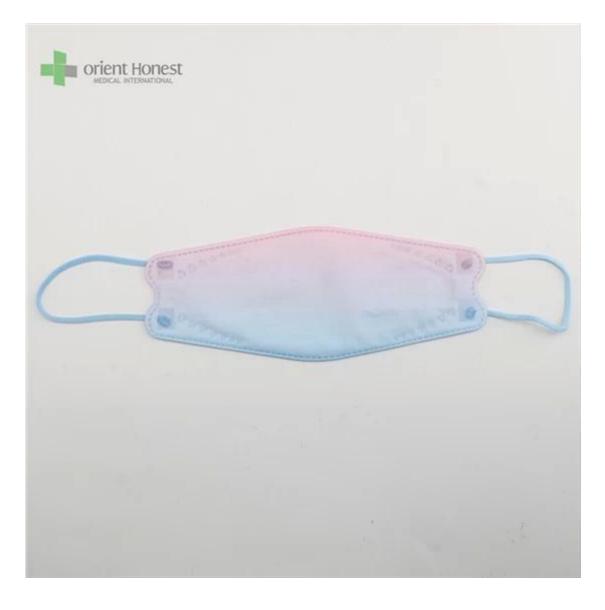

| -                     |                                                           |
|-----------------------|-----------------------------------------------------------|
| Produktname           | 3D Fish Shaped KF94 Face Mask                             |
| BFE,PFE               | BFE≥95%                                                   |
| Material              | PP+ Melt Blown+Melt Blown+ PP                             |
| Farbe                 | Multiple colors, or printed, or as per request            |
| Stil                  | Ear-loop                                                  |
| Gewicht               | 50g+25g+25g+30g, or as Ihre Anfrage                       |
| Größe                 | 20x8cm for Adults, contact for kids' size                 |
| Verpackung            | 50pcs/bag, 40bags/carton, 2000pcs/carton                  |
| Lieferzeit            | 7-15 days                                                 |
| Zahlungsbedingungen   | T/T, L/C, X-transfer, PayPal, etc                         |
| Service               | OEM, Samples provided, Provision of Product Specification |
| Testing Certification | GB2626-2019                                               |

Samples can be provided as requested. Welcome your enquiry.

\* 4 layers providing better protection

\* 3D style creating more room for cooler and fresher breathing

- \* Appealing looking, lightweight, closer touch of mask edge to the skin
  \* Sensitive skin-friendly
  \* Less stress ear-loop on the ear