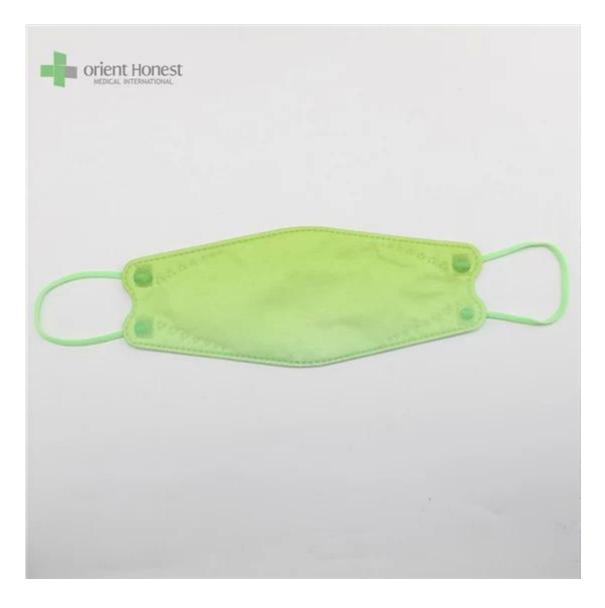

| -                     |                                                           |
|-----------------------|-----------------------------------------------------------|
| Produktname           | 3D Fish Shaped KF94 Face Mask                             |
| BFE,PFE               | BFE≥95%                                                   |
| Material              | PP+ Melt Blown+Melt Blown+ PP                             |
| Farbe                 | Multiple colors, or printed, or as per request            |
| Stil                  | Ear-loop                                                  |
| Gewicht               | 50g+25g+25g+30g, or as Ihre Anfrage                       |
| Größe                 | 20x8cm for Adults, contact for kids' size                 |
| Verpackung            | 50pcs/bag, 40bags/carton, 2000pcs/carton                  |
| Lieferzeit            | 7-15 days                                                 |
| Zahlungsbedingungen   | T/T, L/C, X-transfer, PayPal, etc                         |
| Service               | OEM, Samples provided, Provision of Product Specification |
| Testing Certification | GB2626-2019                                               |

Samples can be provided as requested. Welcome your enquiry.

\* 4 layers providing better protection

\* 3D style creating more room for cooler and fresher breathing

- \* Appealing looking, lightweight, closer touch of mask edge to the skin
  \* Sensitive skin-friendly
  \* Less stress ear-loop on the ear