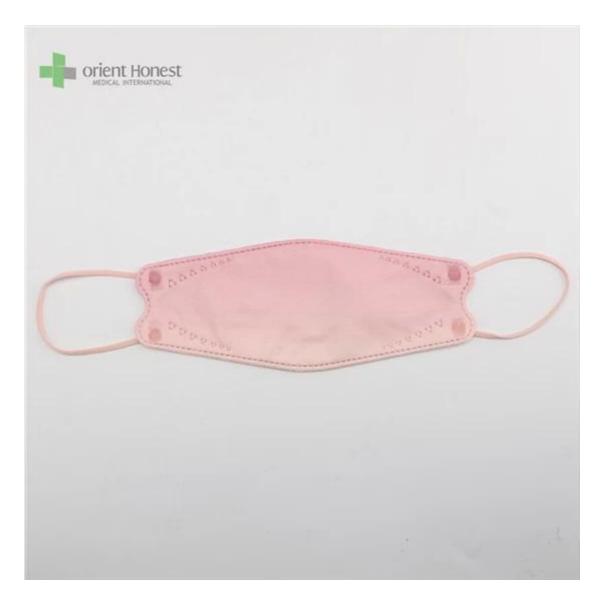

| Produktname           | 3D Fish Shaped KF94 Face Mask                             |
|-----------------------|-----------------------------------------------------------|
| BFE,PFE               | BFE≥95%                                                   |
|                       |                                                           |
| Material              | PP+ Melt Blown+Melt Blown+ PP                             |
| Farbe                 | Multiple colors, or printed, or as per request            |
| Stil                  | Ear-loop                                                  |
| Gewicht               | 50g+25g+25g+30g, or as Ihre Anfrage                       |
| Größe                 | 20x8cm for Adults, contact for kids' size                 |
| Verpackung            | 50pcs/bag, 40bags/carton, 2000pcs/carton                  |
| Lieferzeit            | 7-15 days                                                 |
| Zahlungsbedingungen   | T/T, L/C, X-transfer, PayPal, etc                         |
| Service               | OEM, Samples provided, Provision of Product Specification |
| Testing Certification | GB2626-2019                                               |

Samples can be provided as requested. Welcome your enquiry.

- \* 4 layers providing better protection
- \* 3D style creating more room for cooler and fresher breathing
- \* Appealing looking, lightweight, closer touch of mask edge to the skin
- \* Sensitive skin-friendly
- \* Less stress ear-loop on the ear

Erhältlich in different weights, sizes, colors and packaging per requested