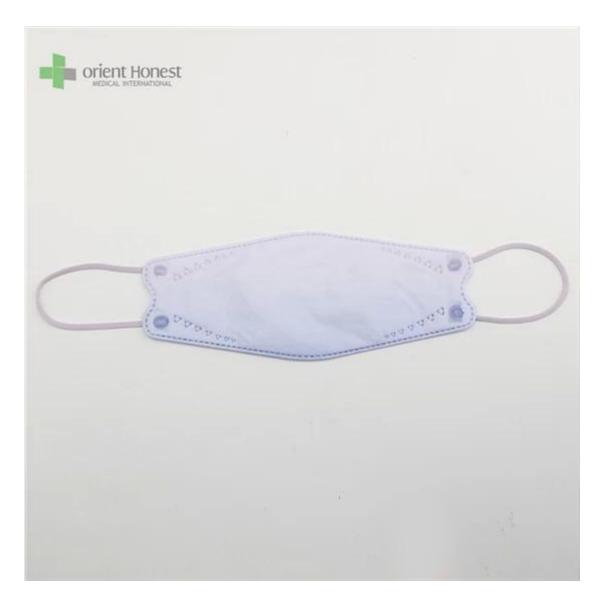

| Produktname           | 3D Fish Shaped KF94 Face Mask                             |
|-----------------------|-----------------------------------------------------------|
| BFE,PFE               | BFE≥95%                                                   |
|                       |                                                           |
| Material              | PP+ Melt Blown+Melt Blown+ PP                             |
| Farbe                 | Multiple colors, or printed, or as per request            |
| Stil                  | Ear-loop                                                  |
| Gewicht               | 50g+25g+25g+30g, or as Ihre Anfrage                       |
| Größe                 | 20x8cm for Adults, contact for kids' size                 |
| Verpackung            | 50pcs/bag, 40bags/carton, 2000pcs/carton                  |
| Lieferzeit            | 7-15 days                                                 |
| Zahlungsbedingungen   | T/T, L/C, X-transfer, PayPal, etc                         |
| Service               | OEM, Samples provided, Provision of Product Specification |
| Testing Certification | GB2626-2019                                               |

Samples can be provided as requested. Welcome your enquiry.

- \* 4 layers providing better protection
- \* 3D style creating more room for cooler and fresher breathing
- \* Appealing looking, lightweight, closer touch of mask edge to the skin
- \* Sensitive skin-friendly
- \* Less stress ear-loop on the ear

Erhältlich in different weights, sizes, colors and packaging per requested