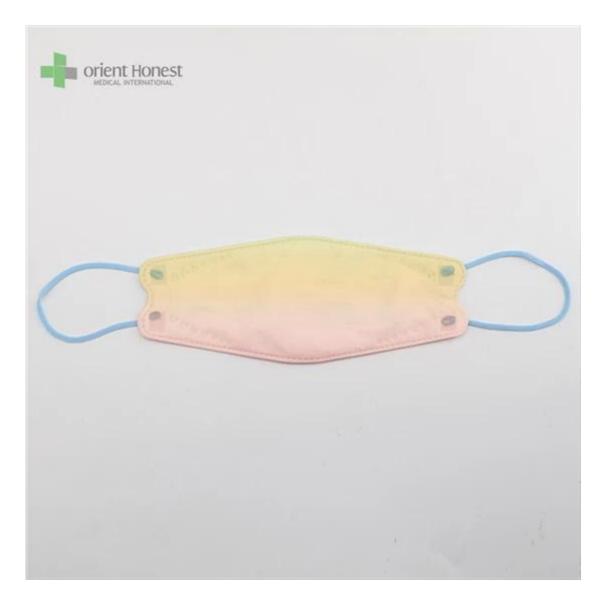

| Produktname           | 3D Fish Shaped KF94 Face Mask                             |
|-----------------------|-----------------------------------------------------------|
| BFE,PFE               | BFE≥95%                                                   |
|                       |                                                           |
| Material              | PP+ Melt Blown+Melt Blown+ PP                             |
| Farbe                 | Multiple colors, or printed, or as per request            |
| Stil                  | Ear-loop                                                  |
| Gewicht               | 50g+25g+25g+30g, or as Ihre Anfrage                       |
| Größe                 | 20x8cm for Adults, contact for kids' size                 |
| Verpackung            | 50pcs/bag, 40bags/carton, 2000pcs/carton                  |
| Lieferzeit            | 7-15 days                                                 |
| Zahlungsbedingungen   | T/T, L/C, X-transfer, PayPal, etc                         |
| Service               | OEM, Samples provided, Provision of Product Specification |
| Testing Certification | GB2626-2019                                               |

Samples can be provided as requested. Welcome your enquiry.

- \* 4 layers providing better protection
- \* 3D style creating more room for cooler and fresher breathing
- \* Appealing looking, lightweight, closer touch of mask edge to the skin
- \* Sensitive skin-friendly
- \* Less stress ear-loop on the ear

Erhältlich in different weights, sizes, colors and packaging per requested