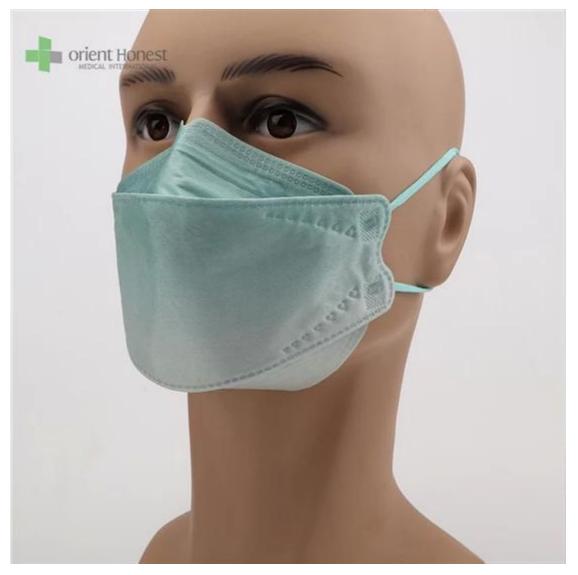

Samples can be provided as requested. Welcome your enquiry.

- \* 4 layers providing better protection
- \* 3D style creating more room for cooler and fresher breathing
- \* Appealing looking, lightweight, closer touch of mask edge to the skin
- \* Sensitive skin-friendly
- \* Less stress ear-loop on the ear