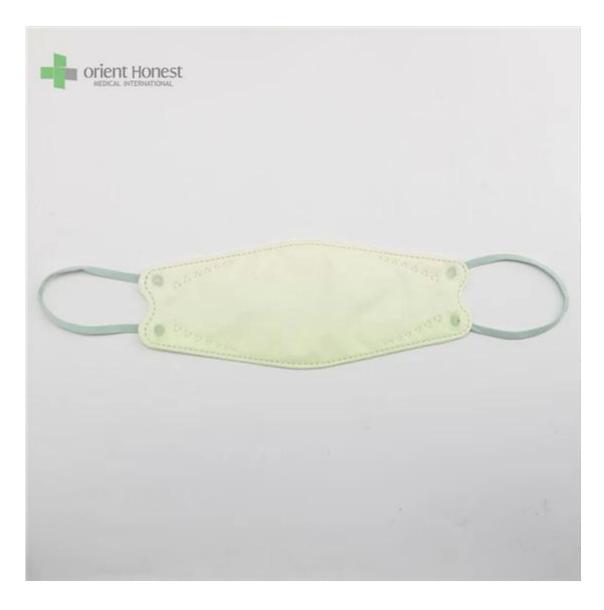

| Produktname           | 3D Fish Shaped KF94 Face Mask                             |
|-----------------------|-----------------------------------------------------------|
| BFE,PFE               | BFE≥95%                                                   |
|                       |                                                           |
| Material              | PP+ Melt Blown+Melt Blown+ PP                             |
| Farbe                 | Multiple colors, or printed, or as per request            |
| Stil                  | Ear-loop                                                  |
| Gewicht               | 50g+25g+25g+30g, or as Ihre Anfrage                       |
| Größe                 | 20x8cm for Adults, contact for kids' size                 |
| Verpackung            | 50pcs/bag, 40bags/carton, 2000pcs/carton                  |
| Lieferzeit            | 7-15 days                                                 |
| Zahlungsbedingungen   | T/T, L/C, X-transfer, PayPal, etc                         |
| Service               | OEM, Samples provided, Provision of Product Specification |
| Testing Certification | GB2626-2019                                               |

Samples can be provided as requested. Welcome your enquiry.

- \* 4 layers providing better protection
- \* 3D style creating more room for cooler and fresher breathing
- \* Appealing looking, lightweight, closer touch of mask edge to the skin
- \* Sensitive skin-friendly
- \* Less stress ear-loop on the ear

Erhältlich in different weights, sizes, colors and packaging per requested