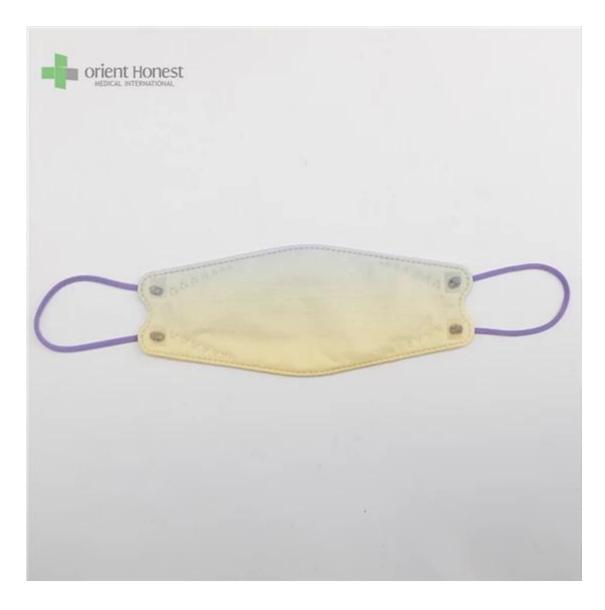

| Produktname           | 3D Fish Shaped KF94 Face Mask                             |
|-----------------------|-----------------------------------------------------------|
| BFE,PFE               | BFE≥95%                                                   |
|                       |                                                           |
| Material              | PP+ Melt Blown+Melt Blown+ PP                             |
| Farbe                 | Multiple colors, or printed, or as per request            |
| Stil                  | Ear-loop                                                  |
| Gewicht               | 50g+25g+25g+30g, or as Ihre Anfrage                       |
| Größe                 | 20x8cm for Adults, contact for kids' size                 |
| Verpackung            | 50pcs/bag, 40bags/carton, 2000pcs/carton                  |
| Lieferzeit            | 7-15 days                                                 |
| Zahlungsbedingungen   | T/T, L/C, X-transfer, PayPal, etc                         |
| Service               | OEM, Samples provided, Provision of Product Specification |
| Testing Certification | GB2626-2019                                               |

Samples can be provided as requested. Welcome your enquiry.

- \* 4 layers providing better protection
- \* 3D style creating more room for cooler and fresher breathing
- \* Appealing looking, lightweight, closer touch of mask edge to the skin
- \* Sensitive skin-friendly
- \* Less stress ear-loop on the ear

Erhältlich in different weights, sizes, colors and packaging per requested