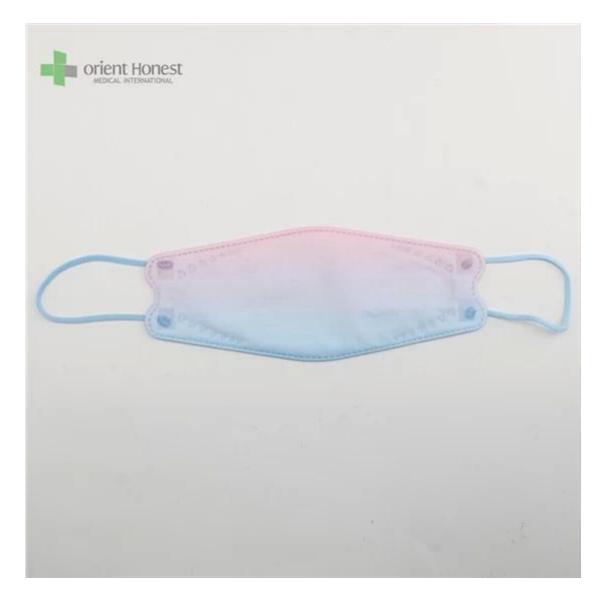

| Produktname           | 3D Fish Shaped KF94 Face Mask                             |
|-----------------------|-----------------------------------------------------------|
| BFE,PFE               | BFE≥95%                                                   |
|                       |                                                           |
| Material              | PP+ Melt Blown+Melt Blown+ PP                             |
| Farbe                 | Multiple colors, or printed, or as per request            |
| Stil                  | Ear-loop                                                  |
| Gewicht               | 50g+25g+25g+30g, or as Ihre Anfrage                       |
| Größe                 | 20x8cm for Adults, contact for kids' size                 |
| Verpackung            | 50pcs/bag, 40bags/carton, 2000pcs/carton                  |
| Lieferzeit            | 7-15 days                                                 |
| Zahlungsbedingungen   | T/T, L/C, X-transfer, PayPal, etc                         |
| Service               | OEM, Samples provided, Provision of Product Specification |
| Testing Certification | GB2626-2019                                               |

Samples can be provided as requested. Welcome your enquiry.

- \* 4 layers providing better protection
- \* 3D style creating more room for cooler and fresher breathing
- \* Appealing looking, lightweight, closer touch of mask edge to the skin
- \* Sensitive skin-friendly
- \* Less stress ear-loop on the ear

Erhältlich in different weights, sizes, colors and packaging per requested