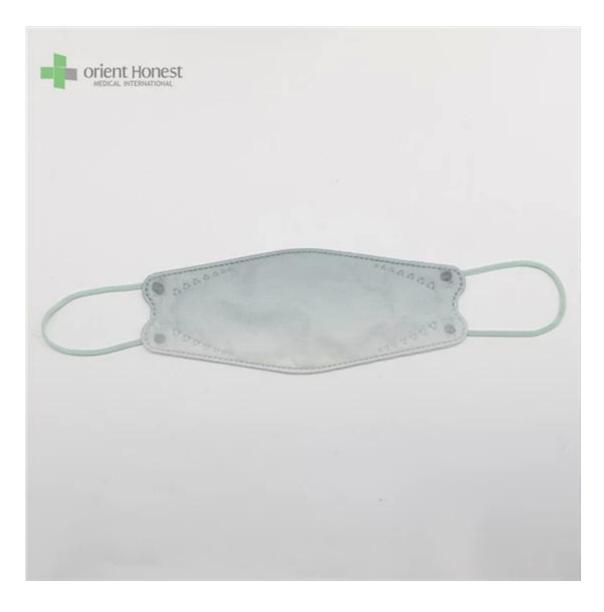

| Produktname           | 3D Fish Shaped KF94 Face Mask                             |
|-----------------------|-----------------------------------------------------------|
| BFE,PFE               | BFE≥95%                                                   |
|                       |                                                           |
| Material              | PP+ Melt Blown+Melt Blown+ PP                             |
| Farbe                 | Multiple colors, or printed, or as per request            |
| Stil                  | Ear-loop                                                  |
| Gewicht               | 50g+25g+25g+30g, or as Ihre Anfrage                       |
| Größe                 | 20x8cm for Adults, contact for kids' size                 |
| Verpackung            | 50pcs/bag, 40bags/carton, 2000pcs/carton                  |
| Lieferzeit            | 7-15 days                                                 |
| Zahlungsbedingungen   | T/T, L/C, X-transfer, PayPal, etc                         |
| Service               | OEM, Samples provided, Provision of Product Specification |
| Testing Certification | GB2626-2019                                               |

Samples can be provided as requested. Welcome your enquiry.

- \* 4 layers providing better protection
- \* 3D style creating more room for cooler and fresher breathing
- \* Appealing looking, lightweight, closer touch of mask edge to the skin
- \* Sensitive skin-friendly
- \* Less stress ear-loop on the ear

Erhältlich in different weights, sizes, colors and packaging per requested