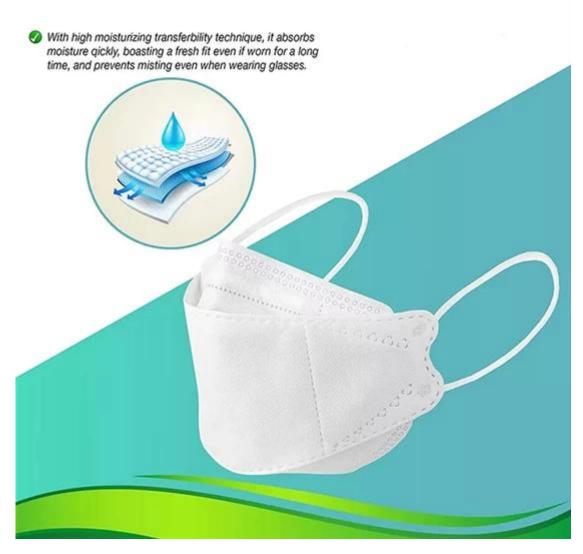

Samples can be provided as requested. Welcome your enquiry.

- \* 4 layers providing better protection
- \* 3D style creating more room for cooler and fresher breathing
- \* Appealing looking, lightweight, closer touch of mask edge to the skin
- \* Sensitive skin-friendly
- \* Less stress ear-loop on the ear