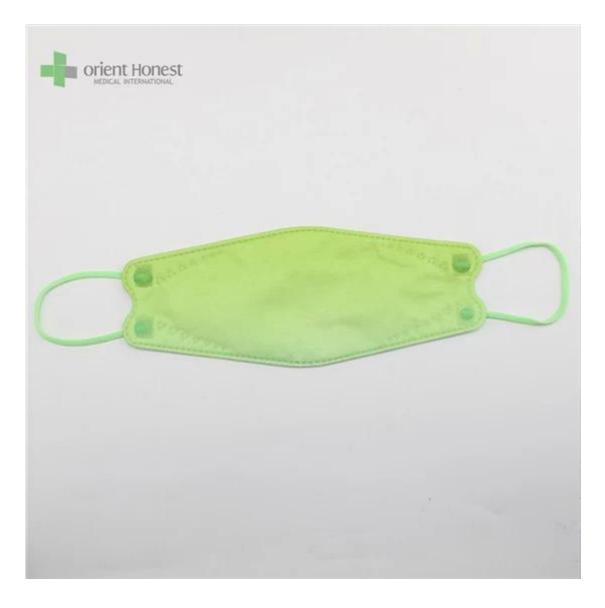

| Produktname           | 3D Fish Shaped KF94 Face Mask                             |
|-----------------------|-----------------------------------------------------------|
| BFE,PFE               | BFE≥95%                                                   |
|                       |                                                           |
| Material              | PP+ Melt Blown+Melt Blown+ PP                             |
| Farbe                 | Multiple colors, or printed, or as per request            |
| Stil                  | Ear-loop                                                  |
| Gewicht               | 50g+25g+25g+30g, or as Ihre Anfrage                       |
| Größe                 | 20x8cm for Adults, contact for kids' size                 |
| Verpackung            | 50pcs/bag, 40bags/carton, 2000pcs/carton                  |
| Lieferzeit            | 7-15 days                                                 |
| Zahlungsbedingungen   | T/T, L/C, X-transfer, PayPal, etc                         |
| Service               | OEM, Samples provided, Provision of Product Specification |
| Testing Certification | GB2626-2019                                               |

Samples can be provided as requested. Welcome your enquiry.

- \* 4 layers providing better protection
- \* 3D style creating more room for cooler and fresher breathing
- \* Appealing looking, lightweight, closer touch of mask edge to the skin
- \* Sensitive skin-friendly
- \* Less stress ear-loop on the ear

Erhältlich in different weights, sizes, colors and packaging per requested