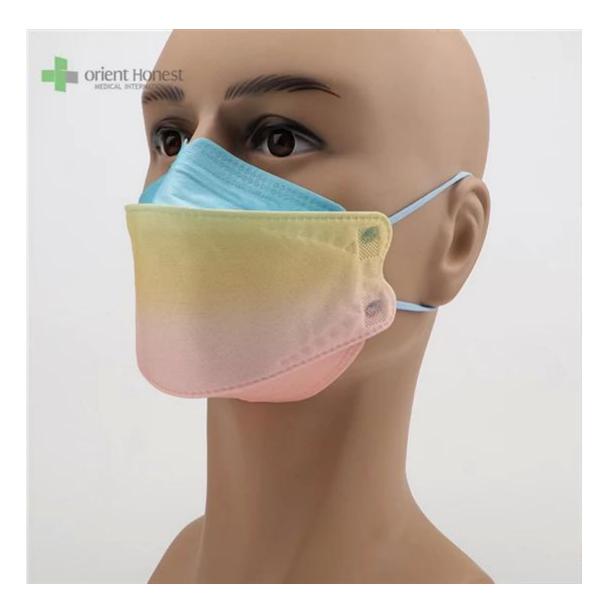

Samples can be provided as requested. Welcome your enquiry.

- \* 4 layers providing better protection
- \* 3D style creating more room for cooler and fresher breathing
- \* Appealing looking, lightweight, closer touch of mask edge to the skin
- \* Sensitive skin-friendly
- \* Less stress ear-loop on the ear