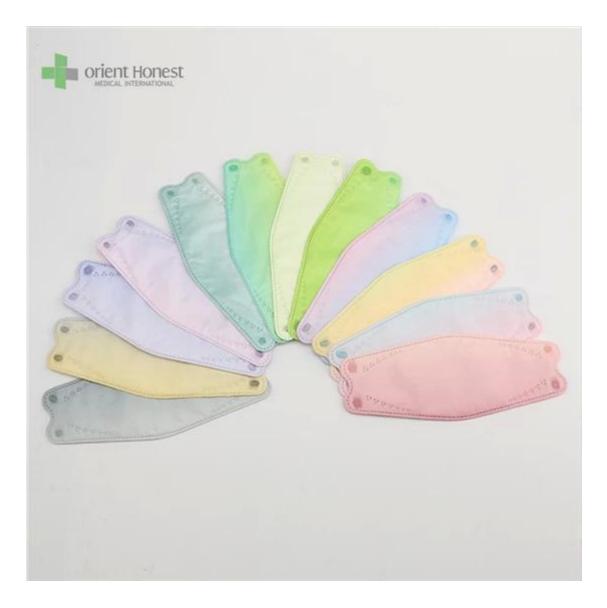

| Produktname           | 3D Fish Shaped KF94 Face Mask                             |
|-----------------------|-----------------------------------------------------------|
| BFE,PFE               | BFE≥95%                                                   |
|                       |                                                           |
| Material              | PP+ Melt Blown+Melt Blown+ PP                             |
| Farbe                 | Multiple colors, or printed, or as per request            |
| Stil                  | Ear-loop                                                  |
| Gewicht               | 50g+25g+25g+30g, or as Ihre Anfrage                       |
| Größe                 | 20x8cm for Adults, contact for kids' size                 |
| Verpackung            | 50pcs/bag, 40bags/carton, 2000pcs/carton                  |
| Lieferzeit            | 7-15 days                                                 |
| Zahlungsbedingungen   | T/T, L/C, X-transfer, PayPal, etc                         |
| Service               | OEM, Samples provided, Provision of Product Specification |
| Testing Certification | GB2626-2019                                               |

Erhältlich in different weights, sizes, colors and packaging per requested