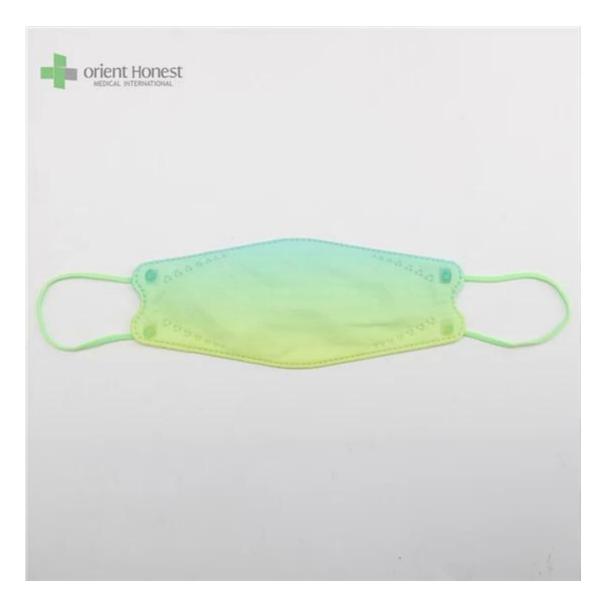

| Produktname           | 3D Fish Shaped KF94 Face Mask                             |
|-----------------------|-----------------------------------------------------------|
| BFE,PFE               | BFE≥95%                                                   |
|                       |                                                           |
| Material              | PP+ Melt Blown+Melt Blown+ PP                             |
| Farbe                 | Multiple colors, or printed, or as per request            |
| Stil                  | Ear-loop                                                  |
| Gewicht               | 50g+25g+25g+30g, or as Ihre Anfrage                       |
| Größe                 | 20x8cm for Adults, contact for kids' size                 |
| Verpackung            | 50pcs/bag, 40bags/carton, 2000pcs/carton                  |
| Lieferzeit            | 7-15 days                                                 |
| Zahlungsbedingungen   | T/T, L/C, X-transfer, PayPal, etc                         |
| Service               | OEM, Samples provided, Provision of Product Specification |
| Testing Certification | GB2626-2019                                               |

Samples can be provided as requested. Welcome your enquiry.

- \* 4 layers providing better protection
- \* 3D style creating more room for cooler and fresher breathing
- \* Appealing looking, lightweight, closer touch of mask edge to the skin
- \* Sensitive skin-friendly
- \* Less stress ear-loop on the ear

Erhältlich in different weights, sizes, colors and packaging per requested