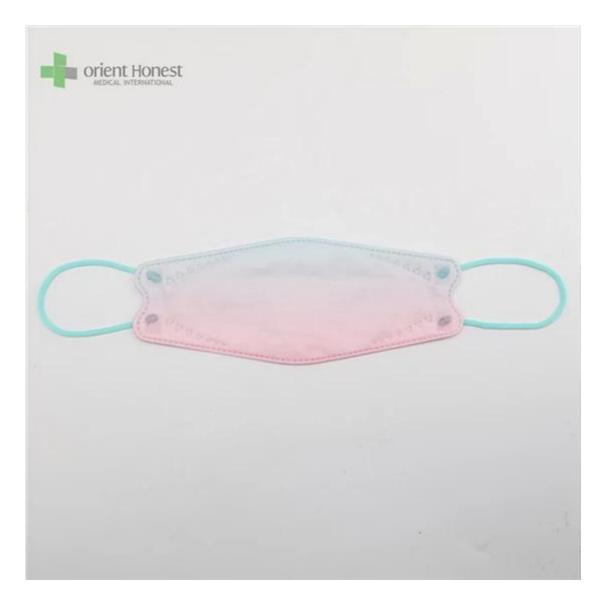

| Produktname           | 3D Fish Shaped KF94 Face Mask                             |
|-----------------------|-----------------------------------------------------------|
| BFE,PFE               | BFE≥95%                                                   |
|                       |                                                           |
| Material              | PP+ Melt Blown+Melt Blown+ PP                             |
| Farbe                 | Multiple colors, or printed, or as per request            |
| Stil                  | Ear-loop                                                  |
| Gewicht               | 50g+25g+25g+30g, or as Ihre Anfrage                       |
| Größe                 | 20x8cm for Adults, contact for kids' size                 |
| Verpackung            | 50pcs/bag, 40bags/carton, 2000pcs/carton                  |
| Lieferzeit            | 7-15 days                                                 |
| Zahlungsbedingungen   | T/T, L/C, X-transfer, PayPal, etc                         |
| Service               | OEM, Samples provided, Provision of Product Specification |
| Testing Certification | GB2626-2019                                               |

Samples can be provided as requested. Welcome your enquiry.

- \* 4 layers providing better protection
- \* 3D style creating more room for cooler and fresher breathing
- \* Appealing looking, lightweight, closer touch of mask edge to the skin
- \* Sensitive skin-friendly
- \* Less stress ear-loop on the ear

Erhältlich in different weights, sizes, colors and packaging per requested