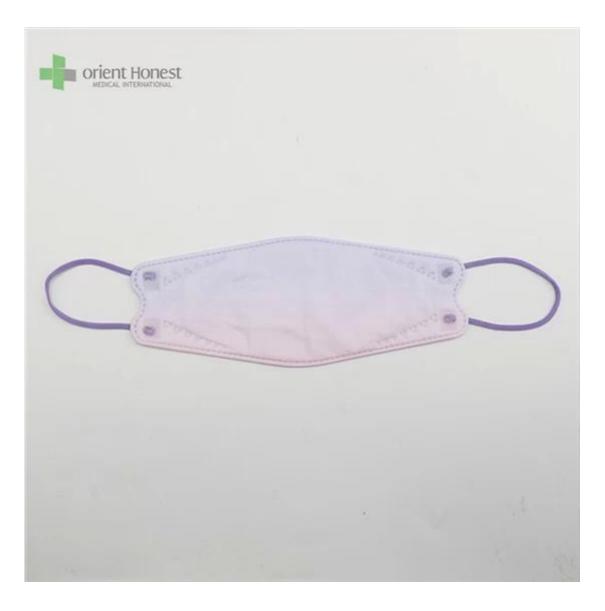

| Produktname           | 3D Fish Shaped KF94 Face Mask                             |
|-----------------------|-----------------------------------------------------------|
| BFE,PFE               | BFE≥95%                                                   |
|                       |                                                           |
| Material              | PP+ Melt Blown+Melt Blown+ PP                             |
| Farbe                 | Multiple colors, or printed, or as per request            |
| Stil                  | Ear-loop                                                  |
| Gewicht               | 50g+25g+25g+30g, or as Ihre Anfrage                       |
| Größe                 | 20x8cm for Adults, contact for kids' size                 |
| Verpackung            | 50pcs/bag, 40bags/carton, 2000pcs/carton                  |
| Lieferzeit            | 7-15 days                                                 |
| Zahlungsbedingungen   | T/T, L/C, X-transfer, PayPal, etc                         |
| Service               | OEM, Samples provided, Provision of Product Specification |
| Testing Certification | GB2626-2019                                               |

Samples can be provided as requested. Welcome your enquiry.

- \* 4 layers providing better protection
- \* 3D style creating more room for cooler and fresher breathing
- \* Appealing looking, lightweight, closer touch of mask edge to the skin
- \* Sensitive skin-friendly
- \* Less stress ear-loop on the ear

Erhältlich in different weights, sizes, colors and packaging per requested