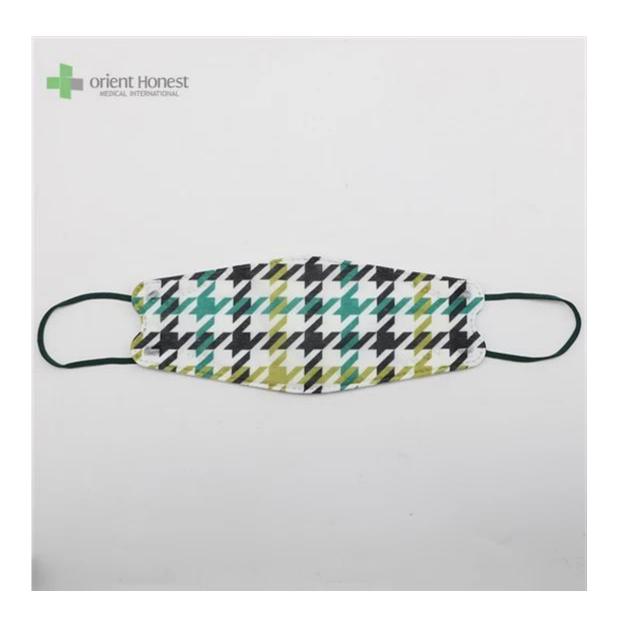

| Produktname           | 3D Fish Shaped KF94 Face Mask                             |
|-----------------------|-----------------------------------------------------------|
| BFE,PFE               | BFE≥95%                                                   |
| Material              | PP+ Melt Blown+Melt Blown+ PP                             |
| Farbe                 | Multiple colors, or printed, or as per request            |
| Stil                  | Ear-loop                                                  |
| Gewicht               | 50g+25g+25g+30g, or as Ihre Anfrage                       |
| Größe                 | 20x8cm for Adults, contact for kids' size                 |
| Verpackung            | 50pcs/bag, 40bags/carton, 2000pcs/carton                  |
| Lieferzeit            | 7-15 days                                                 |
| Zahlungsbedingungen   | T/T, L/C, X-transfer, PayPal, etc                         |
| Service               | OEM, Samples provided, Provision of Product Specification |
| Testing Certification | GB2626-2019                                               |

Erhältlich in different weights, sizes, colors and packaging per requested