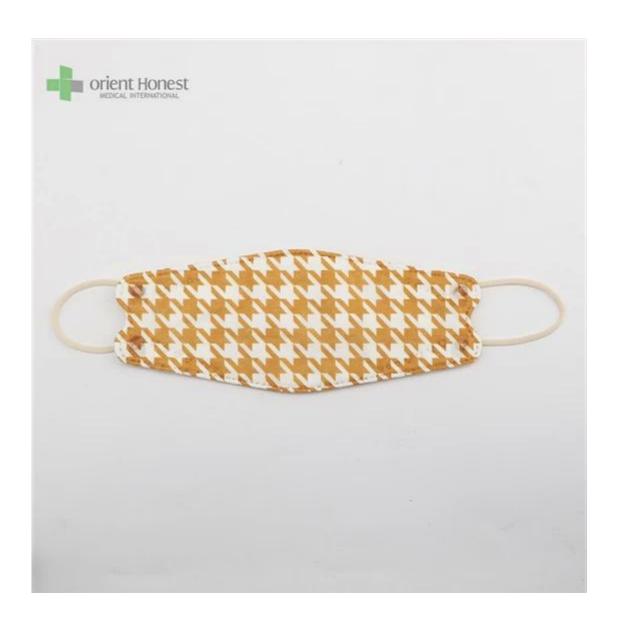

| Produktname           | 3D Fish Shaped KF94 Face Mask                             |
|-----------------------|-----------------------------------------------------------|
| BFE,PFE               | BFE≥95%                                                   |
| Material              | PP+ Melt Blown+Melt Blown+ PP                             |
| Farbe                 | Multiple colors, or printed, or as per request            |
| Stil                  | Ear-loop                                                  |
| Gewicht               | 50g+25g+25g+30g, or as Ihre Anfrage                       |
| Größe                 | 20x8cm for Adults, contact for kids' size                 |
| Verpackung            | 50pcs/bag, 40bags/carton, 2000pcs/carton                  |
| Lieferzeit            | 7-15 days                                                 |
| Zahlungsbedingungen   | T/T, L/C, X-transfer, PayPal, etc                         |
| Service               | OEM, Samples provided, Provision of Product Specification |
| Testing Certification | GB2626-2019                                               |

Erhältlich in different weights, sizes, colors and packaging per requested