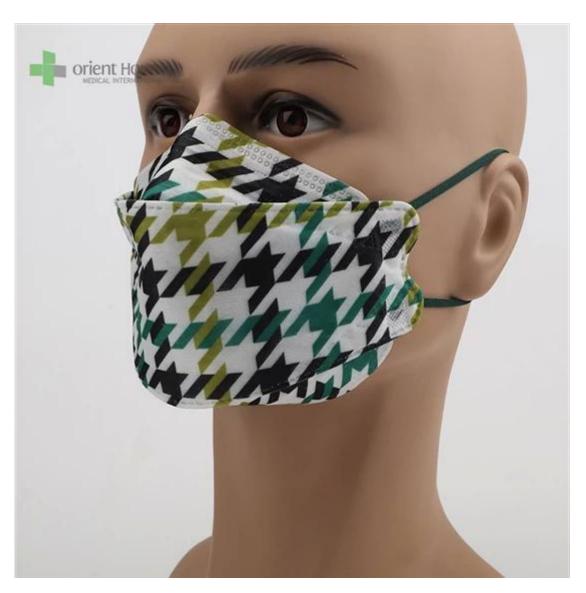

| Produktname           | 3D Fish Shaped KF94 Face Mask                             |
|-----------------------|-----------------------------------------------------------|
| BFE,PFE               | BFE≥95%                                                   |
| Material              | PP+ Melt Blown+Melt Blown+ PP                             |
| Farbe                 | Multiple colors, or printed, or as per request            |
| Stil                  | Ear-loop                                                  |
| Gewicht               | 50g+25g+25g+30g, or as Ihre Anfrage                       |
| Größe                 | 20x8cm for Adults, contact for kids' size                 |
| Verpackung            | 50pcs/bag, 40bags/carton, 2000pcs/carton                  |
| Lieferzeit            | 7-15 days                                                 |
| Zahlungsbedingungen   | T/T, L/C, X-transfer, PayPal, etc                         |
| Service               | OEM, Samples provided, Provision of Product Specification |
| Testing Certification | GB2626-2019                                               |

Samples can be provided as requested. Welcome your enquiry.

- \* 4 layers providing better protection
- \* 3D style creating more room for cooler and fresher breathing
- \* Appealing looking, lightweight, closer touch of mask edge to the skin
- \* Sensitive skin-friendly
- \* Less stress ear-loop on the ear