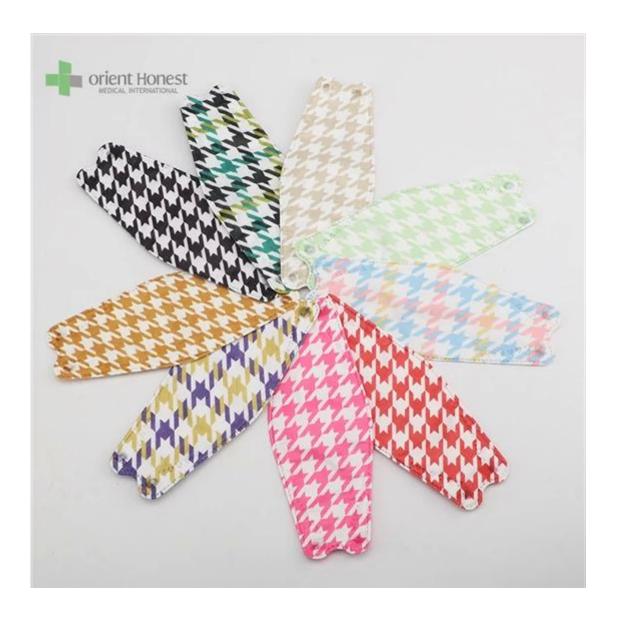

s/bag, 40bags/carton, 2000pcs/carton                  |
| Lieferzeit            | 7-15 days                                                 |
| Zahlungsbedingungen   | T/T, L/C, X-transfer, PayPal, etc                         |
| Service               | OEM, Samples provided, Provision of Product Specification |
| Testing Certification | GB2626-2019                                               |

Samples can be provided as requested. Welcome your enquiry.



- \* 4 layers providing better protection
- \* 3D style creating more room for cooler and fresher breathing
- \* Appealing looking, lightweight, closer touch of mask edge to the skin
- \* Sensitive skin-friendly
- \* Less stress ear-loop on the ear

Erhältlich in different weights, sizes, colors and packaging per requested