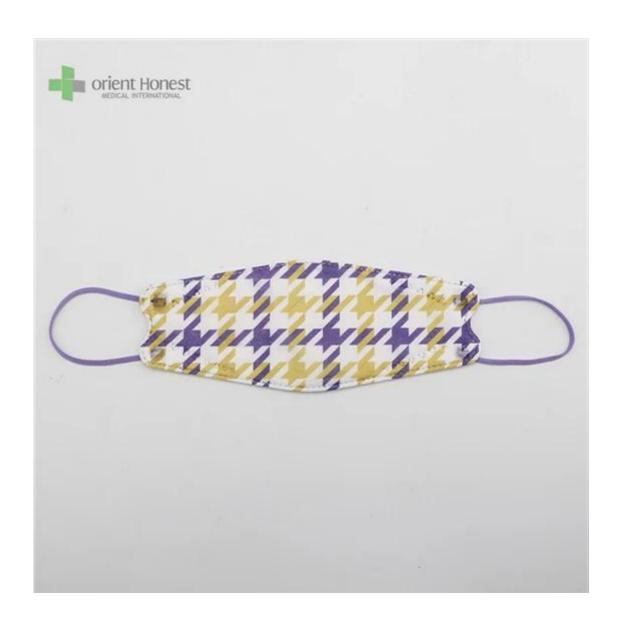

| 50pcs/bag, 40bags/carton, 2000pcs/carton                  |
| Lieferzeit            | 7-15 days                                                 |
| Zahlungsbedingungen   | T/T, L/C, X-transfer, PayPal, etc                         |
| Service               | OEM, Samples provided, Provision of Product Specification |
| Testing Certification | GB2626-2019                                               |

Samples can be provided as requested. Welcome your enquiry.



- \* 4 layers providing better protection
- \* 3D style creating more room for cooler and fresher breathing
- \* Appealing looking, lightweight, closer touch of mask edge to the skin
- \* Sensitive skin-friendly
- \* Less stress ear-loop on the ear

Erhältlich in different weights, sizes, colors and packaging per requested