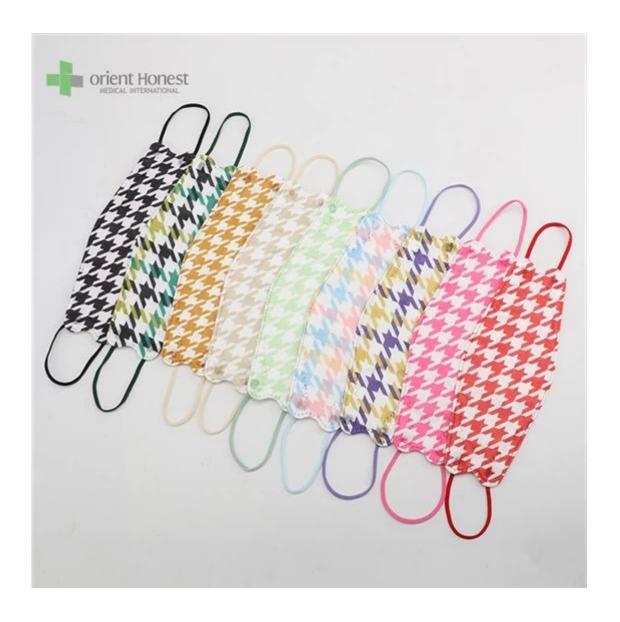

| 50pcs/bag, 40bags/carton, 2000pcs/carton                  |
| Lieferzeit            | 7-15 days                                                 |
| Zahlungsbedingungen   | T/T, L/C, X-transfer, PayPal, etc                         |
| Service               | OEM, Samples provided, Provision of Product Specification |
| Testing Certification | GB2626-2019                                               |

Samples can be provided as requested. Welcome your enquiry.



- \* 4 layers providing better protection
- \* 3D style creating more room for cooler and fresher breathing
- \* Appealing looking, lightweight, closer touch of mask edge to the skin
- \* Sensitive skin-friendly
- \* Less stress ear-loop on the ear

Erhältlich in different weights, sizes, colors and packaging per requested