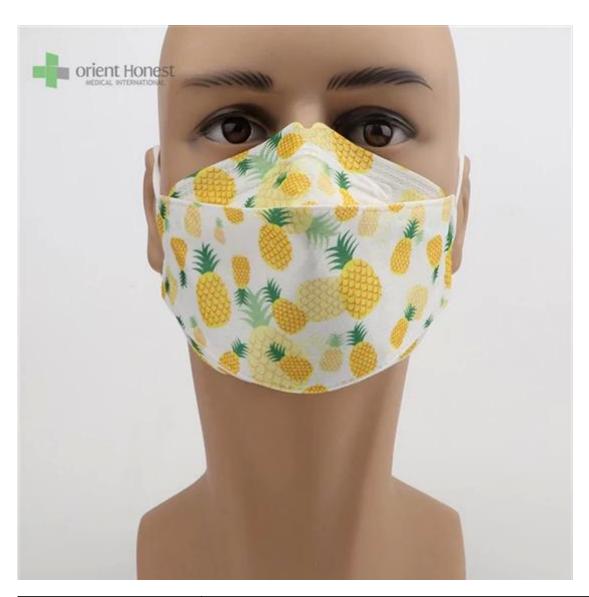

| Produktname           | 3D Fish Shaped KF94 Face Mask                             |
|-----------------------|-----------------------------------------------------------|
| BFE,PFE               | BFE≥95%                                                   |
| Material              | PP+ Melt Blown+Melt Blown+ PP                             |
| Farbe                 | Multiple colors, or printed, or as per request            |
| Stil                  | Ear-loop                                                  |
| Gewicht               | 50g+25g+25g+30g, or as Ihre Anfrage                       |
| Größe                 | 20x8cm for Adults, contact for kids' size                 |
| Verpackung            | 50pcs/bag, 40bags/carton, 2000pcs/carton                  |
| Lieferzeit            | 7-15 days                                                 |
| Zahlungsbedingungen   | T/T, L/C, X-transfer, PayPal, etc                         |
| Service               | OEM, Samples provided, Provision of Product Specification |
| Testing Certification | GB2626-2019                                               |

Samples can be provided as requested. Welcome your enquiry.

- \* 4 layers providing better protection
- \* 3D style creating more room for cooler and fresher breathing
- \* Appealing looking, lightweight, closer touch of mask edge to the skin
- \* Sensitive skin-friendly
- \* Less stress ear-loop on the ear