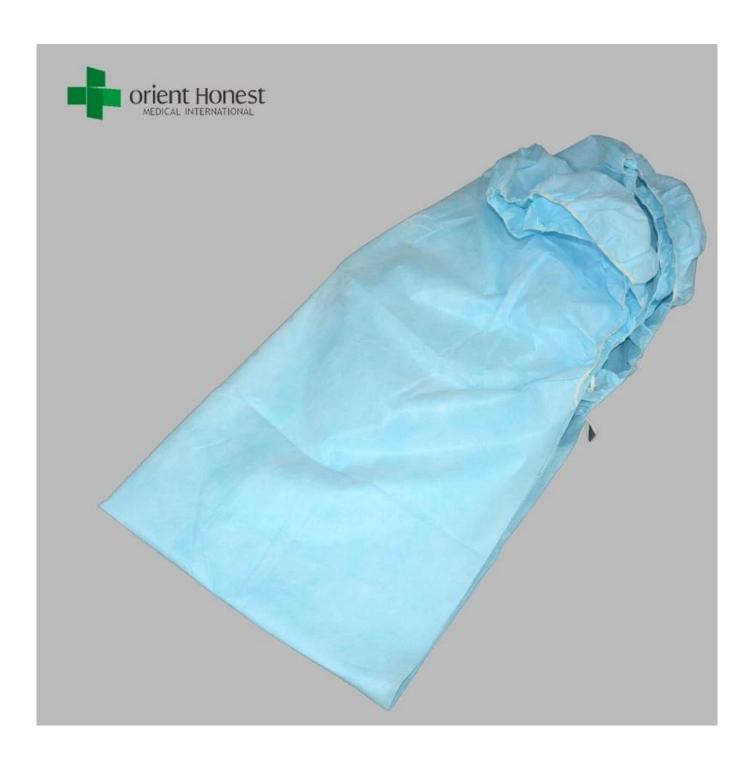

## **Produktdetails:**

- 1. Material: Non woven polypropylene 100%
- 2. Size:80\*190+20cm,90\*200+20cm,160\*190+20cm,160\*200+20cm,180\*200+20cm or customized size
- 3. Elastic: 5mm along side width+30cm on length or customized size
- 4. Colour: Blue; Weiß; other size availabe
- 5. Packing: 10pcs/bag, 100pcs/carton

## Spezifikationen:

| Material         | Non woven polypropylene 100%                                   |
|------------------|----------------------------------------------------------------|
| Farbe            | Weiß Blau                                                      |
| Stil             | elastics on width                                              |
| Größe            | 80*190+20cm,90*200+20cm,160*190+20cm,160*200+20cm,180*200+20cm |
|                  | or customized size                                             |
| Verpackung       | 10 pcs/box, 100pcs/ctn                                         |
| Gewicht          | 25-65gsm or customized                                         |
| Paket            | PE bag coated, then paper carton package or customized         |
| Merkmal          | Durable, soft, disposable                                      |
| Verwendungszweck | SPA, Hotel, Massage, Salon,Medicinal, Hospital, Home           |
|                  |                                                                |