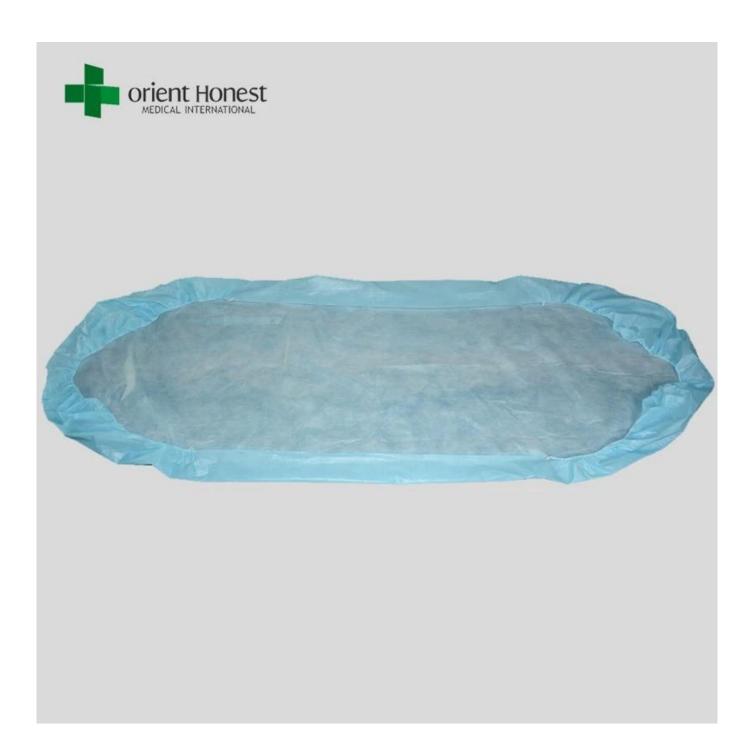

## **Produktdetails:**

- 1. Material: Non woven polypropylene 100%
- 2. Size:80\*190+20cm,90\*200+20cm,160\*190+20cm,160\*200+20cm,180\*200+20cm or customized size
- 3. Elastic: 5mm along side width+30cm on length or customized size
- 4. Colour: Blue; Weiß; other size availabe
- 5. Packing: 10pcs/bag, 100pcs/carton

## Spezifikationen:

| Material         | Non woven polypropylene 100%                                   |
|------------------|----------------------------------------------------------------|
| Farbe            | Weiß Blau                                                      |
| Stil             | elastics on width                                              |
| Größe            | 80*190+20cm,90*200+20cm,160*190+20cm,160*200+20cm,180*200+20cm |
|                  | or customized size                                             |
| Verpackung       | 10 pcs/box, 100pcs/ctn                                         |
| Gewicht          | 25-65gsm or customized                                         |
| Paket            | PE bag coated, then paper carton package or customized         |
| Merkmal          | Durable, soft, disposable                                      |
| Verwendungszweck | SPA, Hotel, Massage, Salon,Medicinal, Hospital, Home           |
|                  |                                                                |