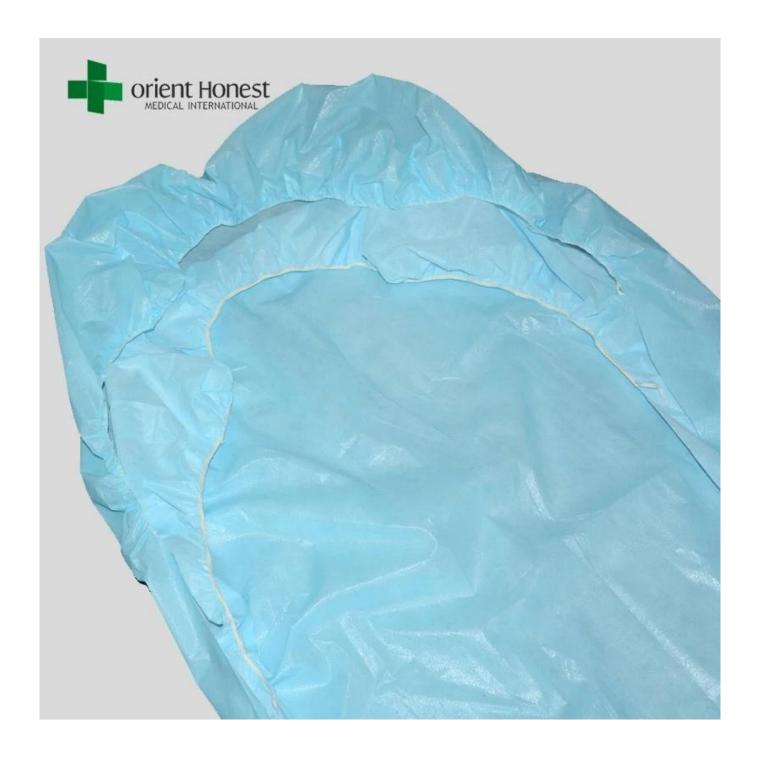

## **Produktdetails:**

- 1. Material: Non woven polypropylene 100%
- 2. Size:80\*190+20cm,90\*200+20cm,160\*190+20cm,160\*200+20cm,180\*200+20cm or customized size
- 3. Elastic: 5mm along side width+30cm on length or customized size
- 4. Colour: Blue; Weiß; other size availabe
- 5. Packing: 10pcs/bag, 100pcs/carton

## Spezifikationen:

| Material         | Non woven polypropylene 100%                                   |
|------------------|----------------------------------------------------------------|
| Farbe            | Weiß Blau                                                      |
| Stil             | elastics on width                                              |
| Größe            | 80*190+20cm,90*200+20cm,160*190+20cm,160*200+20cm,180*200+20cm |
|                  | or customized size                                             |
| Verpackung       | 10 pcs/box, 100pcs/ctn                                         |
| Gewicht          | 25-65gsm or customized                                         |
| Paket            | PE bag coated, then paper carton package or customized         |
| Merkmal          | Durable, soft, disposable                                      |
| Verwendungszweck | SPA, Hotel, Massage, Salon,Medicinal, Hospital, Home           |
|                  |                                                                |