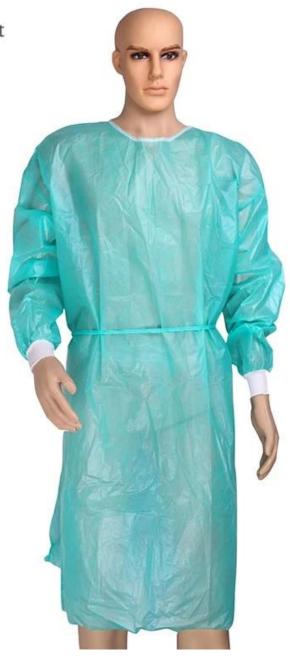

The picture of disposable Level 1 isolation gown with knitted cuffs medical manufacturer

| Fabric Material     | PP+PE material                                                 |
|---------------------|----------------------------------------------------------------|
| Style               | With ties on collar and waist, knitted cuffs                   |
| Dimensions size     | X-3XL                                                          |
| Fabric weight       | 30-40g, could be as your request                               |
| Color               | Green color                                                    |
| Certificate         | ISO13485, FDA                                                  |
| MOQ:                | 10000 pcs                                                      |
| Packing design      | can be as your design                                          |
| Packing             | 1pc/plastic paper bag,50pcs/ctn, or as your requirement        |
| Capability          | 60,000pcs per day                                              |
| Delivery time       | 7-30 days                                                      |
| <u>Applications</u> | laboratory, clinic, food industry, dust-free workshop,hospital |