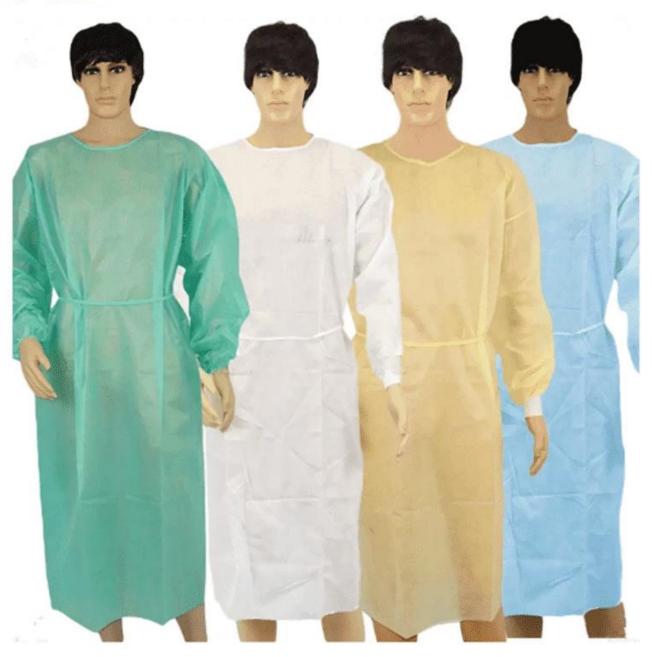

| Fabric Material     | PP+PE material                                                 |
|---------------------|----------------------------------------------------------------|
| Style               | With ties on collar and waist, knitted cuffs                   |
| Dimensions size     | X-3XL                                                          |
| Fabric weight       | 30-40g, could be as your request                               |
| Color               | Green color                                                    |
| Certificate         | ISO13485, FDA                                                  |
| MOQ:                | 10000 pcs                                                      |
| Packing design      | can be as your design                                          |
| Packing             | 1pc/plastic paper bag,50pcs/ctn, or as your requirement        |
| Capability          | 60,000pcs per day                                              |
| Delivery time       | 7-30 days                                                      |
| <u>Applications</u> | laboratory, clinic, food industry, dust-free workshop,hospital |