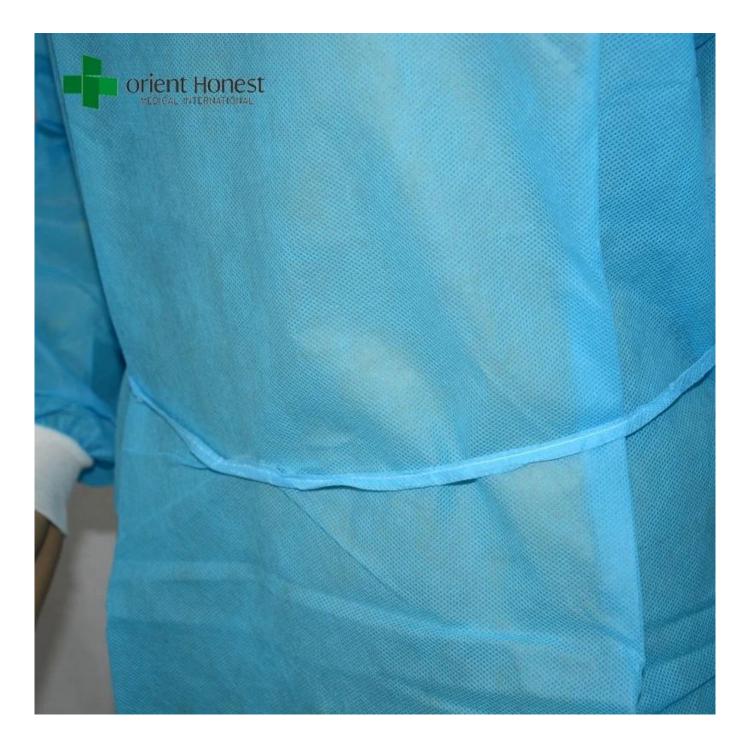

Disposable gown style:

Tie/ hook and loop fastener on collar,tie on waist,elastic/knitted cuff

Disposable gown Specifications

| Descriptior | disposable level1 level2 level3 isolation gowns SMS/PP+PE/PP protective cloth |
|-------------|-------------------------------------------------------------------------------|
| Material    | PP,PP+PE,SMS,CPE                                                              |

| Weight            | PP 20-65gsm; PP+PE 40-65 gsm; SMS 35-65 gsm (comfortable,without glass fibres,latex free.)                                              |
|-------------------|-----------------------------------------------------------------------------------------------------------------------------------------|
| Style             | tie/ hook and loop fastener on collar,tie on waist,elastic/knitted cuff                                                                 |
| Size              | 120x130cm,130x150cm,150x160cm,150x190cm, 170x170cm                                                                                      |
| Color             | white,green,blue,yellow                                                                                                                 |
| packing           | non sterile,10 pcs/bag,10 bags/ctn.<br>sterile,1 pcs/sterile bag,100 pcs/ctn                                                            |
| packing<br>design | all inner box and carton printing can be as your design                                                                                 |
| carton size       | 58X28X48 cm or as your requirement                                                                                                      |
| Applications      | hospital clinical medical personnel and patients.<br>dust-free workshop,laboratory, food industry, electronic manufactures and so<br>on |
| MOQ               | 10000 pcs                                                                                                                               |
| Sample            | can be supplied free for your quality checking within 3 days                                                                            |
| Payment<br>term   | T/T,PayPal                                                                                                                              |
| Delivery<br>time  | as your quantity(we can finish 20,000 pcs per week)                                                                                     |
| FOB port          | Wuhan/Shanghai/Ningbo/Guangzhou                                                                                                         |