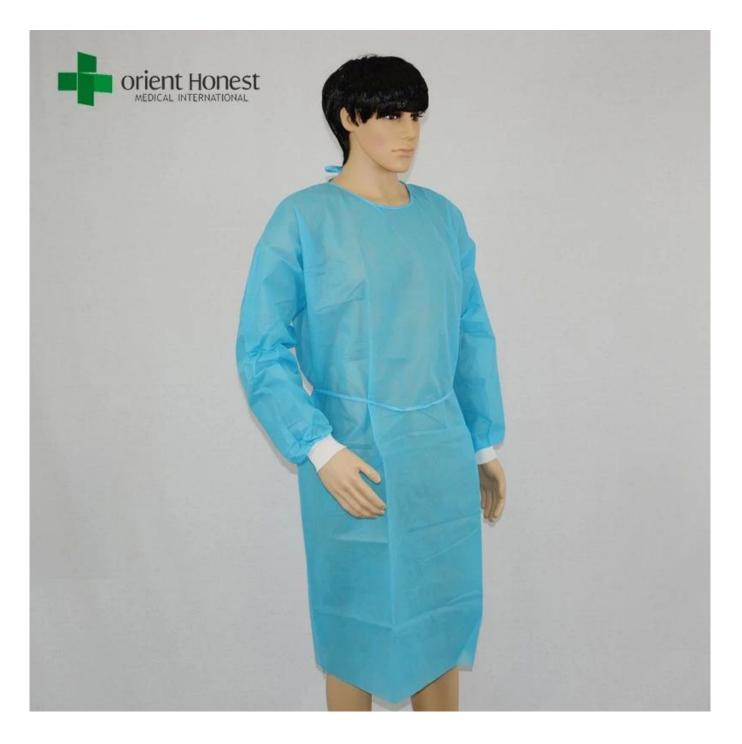

<u>Disposable gown</u> is made from high-performance isolation protective material.

Widely used in medical safety protective, as eptic workshop, protective isolation, mining electronics factory, food factory farm animal husbandry biohazard and so on. With two kinds processes: sewing and ultrasound thermal bonding.

Disposable gown style:

Tie/ hook and loop fastener on collar,tie on waist,elastic/knitted cuff

Disposable gown Specifications

| Descriptior | disposable level1 level2 level3 isolation gowns SMS/PP+PE/PP protective cloth |
|-------------|-------------------------------------------------------------------------------|
| Material    | PP,PP+PE,SMS,CPE                                                              |