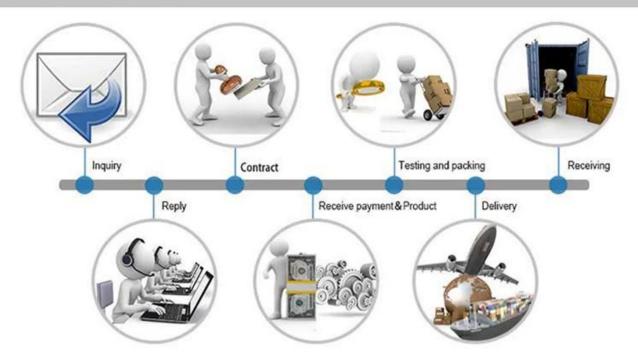

|
| Packaging         | non sterile,10 pcs/bag, 50pcs/ctn or 100pcs/ctn,                                                                           |
| Container loading | 20'FCL:680CTNS,40'HQ:1700CTNS                                                                                              |
| моо               | 5000 PCS                                                                                                                   |
| Delivery          | One 40HQ container can be finished within 15-25days                                                                        |
| Store             | Store in dry, humidity below 80%, ventilated, non-corrosive gases warehouse                                                |

## **Product display**





### Our business process



### The regular shipment way



# **Q: 1.Are you a manufacturer or a trading company, and when was your company established?** A: Yes, we are directly manufacturer, our factory was established in 2003, we have our own exported rights company in 2013.

#### Q: 2. What is the annual turnover for your company?

A: Normally it is around USD18 million-20 million, it is still in the growing.

# Q: 3. Do your company have any quality management system such as ISO, EN or CE certificate(s)?

A: Yes, we have CE,ISO13485,FDA. REACH and NELSON report.

### Q: 4.Can I get the free samples for quality checking? How long time can I get it?

A: Yes, our samples can be supplied free within 3-7 days.

## The happy time with customers