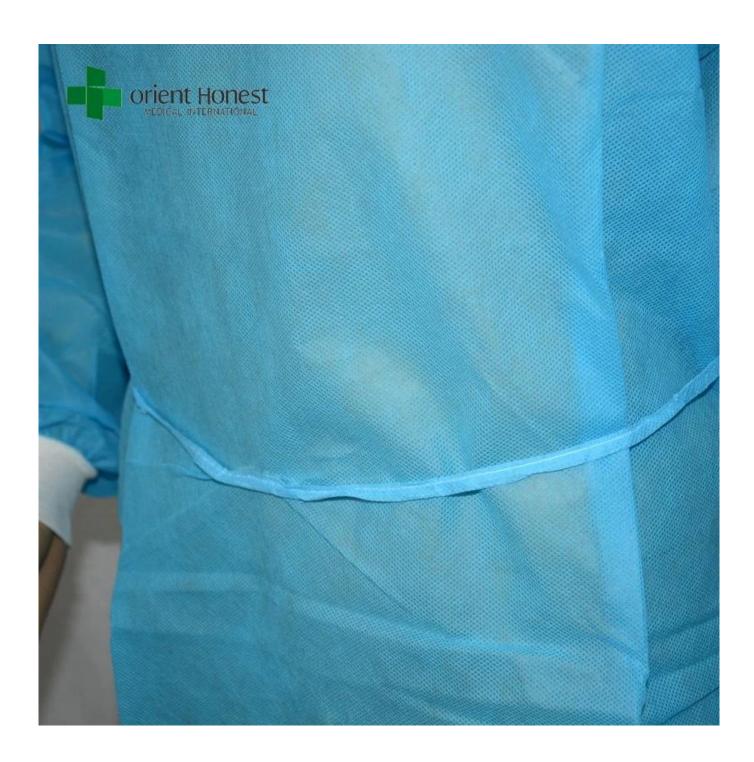

## **Product display**

### Specification of wholesaler non woven disposable surgical gown

| Name              | wholesaler non woven disposable surgical gown,non woven medical disposable gown,China manufacturer nonwoven isolation gown |
|-------------------|----------------------------------------------------------------------------------------------------------------------------|
| Material          | Polypropylene,PP Nonwoven Fabric                                                                                           |
| Style             | Non-sterile, standard style, Tie on collar, ties on waist, knit cuffs                                                      |
| Size              | S(110*130cm), M(115*137cm), L(120*140cm),<br>XL(125*150cm), 2XL(130*150cm) or any other customized sizes                   |
| Grammage          | 25g                                                                                                                        |
| Color             | blue                                                                                                                       |
| Packaging         | non sterile,10 pcs/bag, 50pcs/ctn or 100pcs/ctn,                                                                           |
| Container loading | 20'FCL:680CTNS,40'HQ:1700CTNS                                                                                              |
| моо               | 5000 PCS                                                                                                                   |
| Delivery          | One 40HQ container can be finished within 15-25days                                                                        |
| Store             | Store in dry, humidity below 80%, ventilated, non-corrosive gases warehouse                                                |