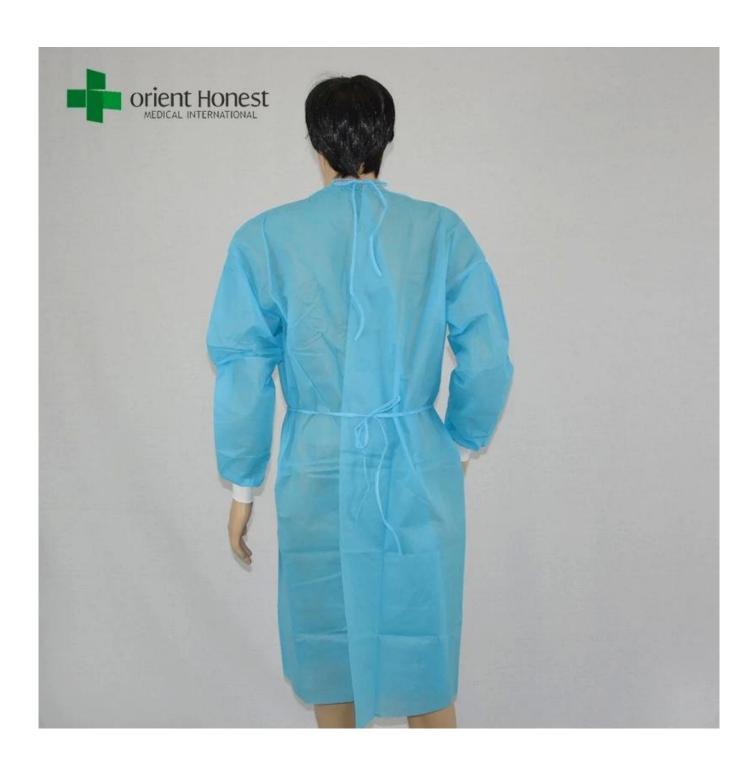

## **Product display**

### Specification of wholesaler non woven disposable surgical gown

| Name              | wholesaler non woven disposable surgical gown,non woven medical disposable gown,China manufacturer nonwoven isolation gown |
|-------------------|----------------------------------------------------------------------------------------------------------------------------|
| Material          | Polypropylene,PP Nonwoven Fabric                                                                                           |
| Style             | Non-sterile, standard style, Tie on collar, ties on waist, knit cuffs                                                      |
| Size              | S(110*130cm), M(115*137cm), L(120*140cm),<br>XL(125*150cm), 2XL(130*150cm) or any other customized sizes                   |
| Grammage          | 25g                                                                                                                        |
| Color             | blue                                                                                                                       |
| Packaging         | non sterile,10 pcs/bag, 50pcs/ctn or 100pcs/ctn,                                                                           |
| Container loading | 20'FCL:680CTNS,40'HQ:1700CTNS                                                                                              |
| моо               | 5000 PCS                                                                                                                   |
| Delivery          | One 40HQ container can be finished within 15-25days                                                                        |
| Store             | Store in dry, humidity below 80%, ventilated, non-corrosive gases warehouse                                                |