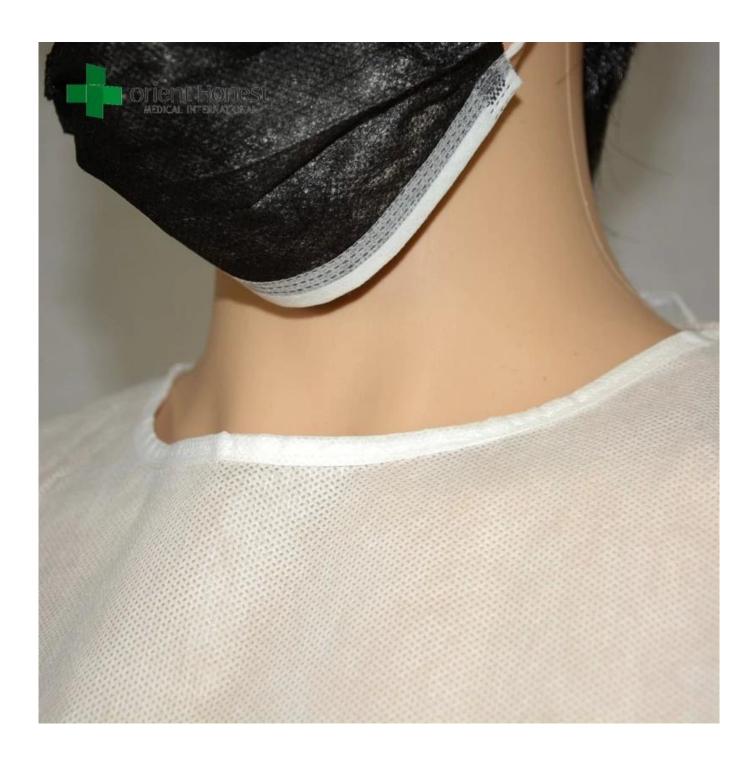

### Pattern of wholesaler cheap white surgical gown

- 1. Long sleeves
- 2. knitted cuff
- 3. Ties on neck and waist
- 4. With non-sterilized packing

### Specification of wholesaler cheap white surgical gown

| Name              | wholesaler cheap white surgical gown,hospital clothing doctor gown ,PP<br>nonwoven surgeon isolation gown |
|-------------------|-----------------------------------------------------------------------------------------------------------|
| Material          | Polypropylene,PP Nonwoven Fabric                                                                          |
| Style             | Non-sterile, standard style, Tie on collar, ties on waist, knit cuffs                                     |
| Size              | S(110*130cm), M(115*137cm), L(120*140cm),<br>XL(125*150cm), 2XL(130*150cm) or any other customized sizes  |
| Grammage          | 45g                                                                                                       |
| Color             | white.                                                                                                    |
| Packaging         | non sterile,10 pcs/bag, 50pcs/ctn or 100pcs/ctn,                                                          |
| Container loading | 20'FCL:680CTNS,40'HQ:1700CTNS                                                                             |
| MOQ               | 5000 PCS                                                                                                  |
| Delivery          | One 40HQ container can be finished within 15-25days                                                       |