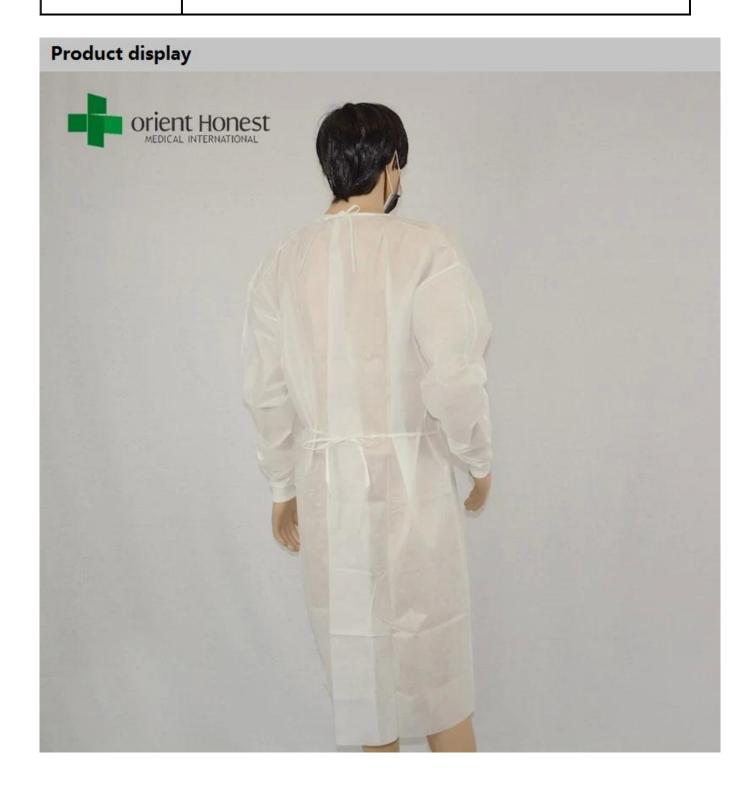

### Pattern of wholesaler cheap white surgical gown

- 1. Long sleeves
- 2. knitted cuff
- 3. Ties on neck and waist
- 4. With non-sterilized packing

### Indications of wholesaler cheap white surgical gown

- 1. Prevent the spread of body fluids and blood splash content and isolate dust, particle, alcohol, blood, bacteria and virus invading.
- 2. Perfect for operations with large amounts of fluids. For preventing a transfer of infectious from or staff to the wound or vice versa by direct contact.

### **Product Advantages**

- 1. Latex-free; abrasion-resistant; completely impervious fluid and alcohol repellent.
- 2. Providing reliable barriers to water steam or blood and other fluids.
- 3. Can prevent pollution and the surface of this clothes without stains.
- 4. Isolation gowns are fluid resistant and offer economical, comfortable and reliable protection.
- 5. These isolation gowns have elastic cuffs with sewn seams which provide superior strength.
- 6. It can reduce the risk of contamination and transmission of infections.

### Specification of wholesaler cheap white surgical gown

| Name              | wholesaler cheap white surgical gown,hospital clothing doctor gown ,PP<br>nonwoven surgeon isolation gown |
|-------------------|-----------------------------------------------------------------------------------------------------------|
| Material          | Polypropylene,PP Nonwoven Fabric                                                                          |
| Style             | Non-sterile, standard style, Tie on collar, ties on waist, knit cuffs                                     |
| Size              | S(110*130cm), M(115*137cm), L(120*140cm),<br>XL(125*150cm), 2XL(130*150cm) or any other customized sizes  |
| Grammage          | 45g                                                                                                       |
| Color             | white.                                                                                                    |
| Packaging         | non sterile,10 pcs/bag, 50pcs/ctn or 100pcs/ctn,                                                          |
| Container loading | 20'FCL:680CTNS,40'HQ:1700CTNS                                                                             |
| MOQ               | 5000 PCS                                                                                                  |
| Delivery          | One 40HQ container can be finished within 15-25days                                                       |