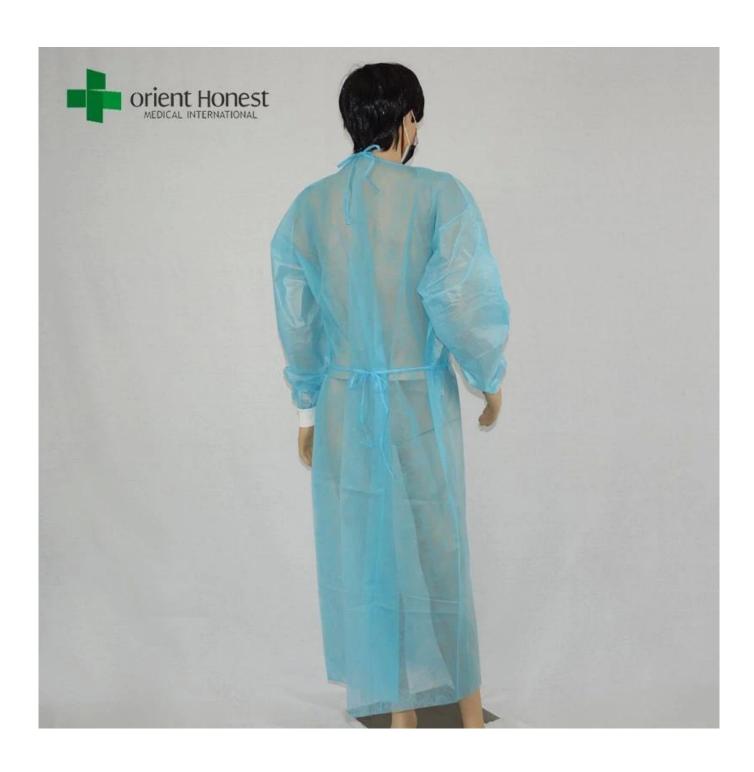

#### **Material features**

PP+PE fabric hospital gown for operating room , disposable lab coats are made from hydrophobic polypropylene material, Latex-free; abrasion-resistant; low lint; with a high level of fluid repellency.

#### Specification of vendor for PP+PE fabric hospital gown

| Material       | PP+PE                                                                              |
|----------------|------------------------------------------------------------------------------------|
| Weight         | 25gsm ,etc                                                                         |
| Color          | blue, etc.                                                                         |
| Size           | 120x130cm,130x150cm,150x160cm,150x190cm, 170x170cm                                 |
| Style          | Tie on / Hook And Loop on the neck, elastic / knitted cuff, standard or reinforced |
| Packing        | Non sterile,10 pcs/bag,10 bags/ctn.<br>sterile,1 pcs/sterile bag,100 pcs/ctn       |
| Packing design | All inner box and carton printing can be as your design                            |
| Carton size    | 58X28X48 cm                                                                        |

### **Product display**