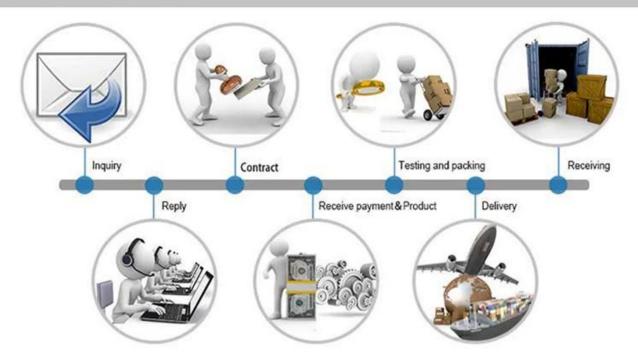

--------------|
| Weight         | 25gsm ,etc                                                                         |
| Color          | blue, etc.                                                                         |
| Size           | 120x130cm,130x150cm,150x160cm,150x190cm, 170x170cm                                 |
| Style          | Tie on / Hook And Loop on the neck, elastic / knitted cuff, standard or reinforced |
| Packing        | Non sterile,10 pcs/bag,10 bags/ctn.<br>sterile,1 pcs/sterile bag,100 pcs/ctn       |
| Packing design | All inner box and carton printing can be as your design                            |
| Carton size    | 58X28X48 cm                                                                        |

### **Product display**





### Our business process



# The regular shipment way



- Q: 1.Are you a manufacturer or a trading company, and when was your company established? A: Yes, we are directly manufacturer, our factory was established in 2003, we have our own exported rights company in 2013.
- Q: 2.What is the annual turnover for your company?
  A: Normally it is around USD18 million-20 million, it is still in the growing.
- Q:3. What is the number of employees at your company?
- A: Our factory is about 380-400 skilled workers, 10 professional QC for quality checking during each process and 10 professional int'l sales with 3-8 years experience in int'l trade department.
- Q:4. What is the percentage of your products distribution for local, and export? A: At present, 90% for export, 10% for local.

# The happy time with customers