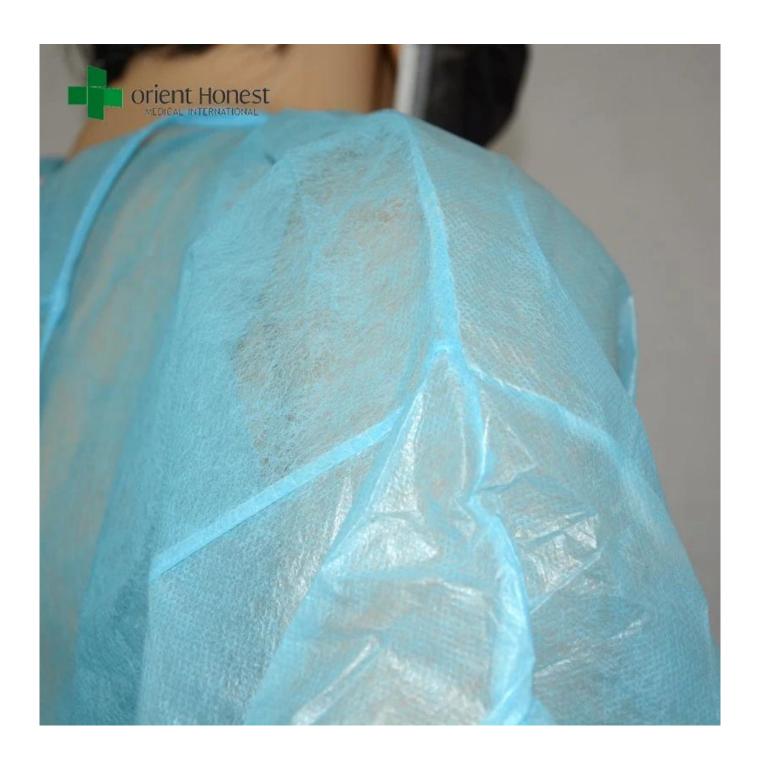

#### **Material features**

PP+PE fabric hospital gown for operating room , disposable lab coats are made from hydrophobic polypropylene material, Latex-free; abrasion-resistant; low lint; with a high level of fluid repellency.

#### Specification of vendor for PP+PE fabric hospital gown

| Material       | PP+PE                                                                              |
|----------------|------------------------------------------------------------------------------------|
| Weight         | 25gsm ,etc                                                                         |
| Color          | blue, etc.                                                                         |
| Size           | 120x130cm,130x150cm,150x160cm,150x190cm, 170x170cm                                 |
| Style          | Tie on / Hook And Loop on the neck, elastic / knitted cuff, standard or reinforced |
| Packing        | Non sterile,10 pcs/bag,10 bags/ctn.<br>sterile,1 pcs/sterile bag,100 pcs/ctn       |
| Packing design | All inner box and carton printing can be as your design                            |
| Carton size    | 58X28X48 cm                                                                        |

### **Product display**