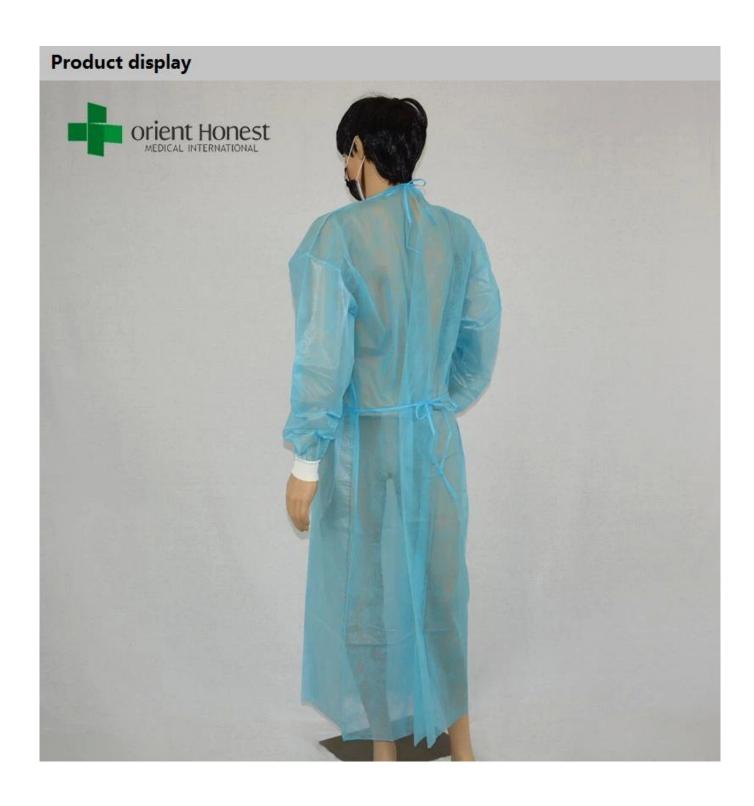

### PP / PE waterproof medical surgical gown

PP/ PE disposable isolation gowns is made from PP+PE material and designed for optimal protection during surgical procedures of moderate duration involving moderate amounts of body fluids and moderate risk of infection.

#### Specification of waterproof medical surgical gown

| Material       | PP+PE                                                                              |
|----------------|------------------------------------------------------------------------------------|
| Weight         | 35gsm ,etc                                                                         |
| Color          | light blue, etc.                                                                   |
| Size           | 120x130cm,130x150cm,150x160cm,150x190cm, 170x170cm                                 |
| Style          | Tie on / Hook And Loop on the neck, elastic / knitted cuff, standard or reinforced |
| Packing        | Non sterile,10 pcs/bag,10 bags/ctn.<br>sterile,1 pcs/sterile bag,100 pcs/ctn       |
| Packing design | All inner box and carton printing can be as your design                            |
| Carton size    | 58X28X48 cm                                                                        |

### Indications of waterproof medical surgical gown

- 1. Perfect for operations with large amounts of fluids. For preventing a transfer of infectious from OR staff to the wound or vice versa by direct contact.
- 2. To prevent the spread of body fluids and blood splash content and isolate dust, particle, alcohol, blood, bacteria and virus invading.