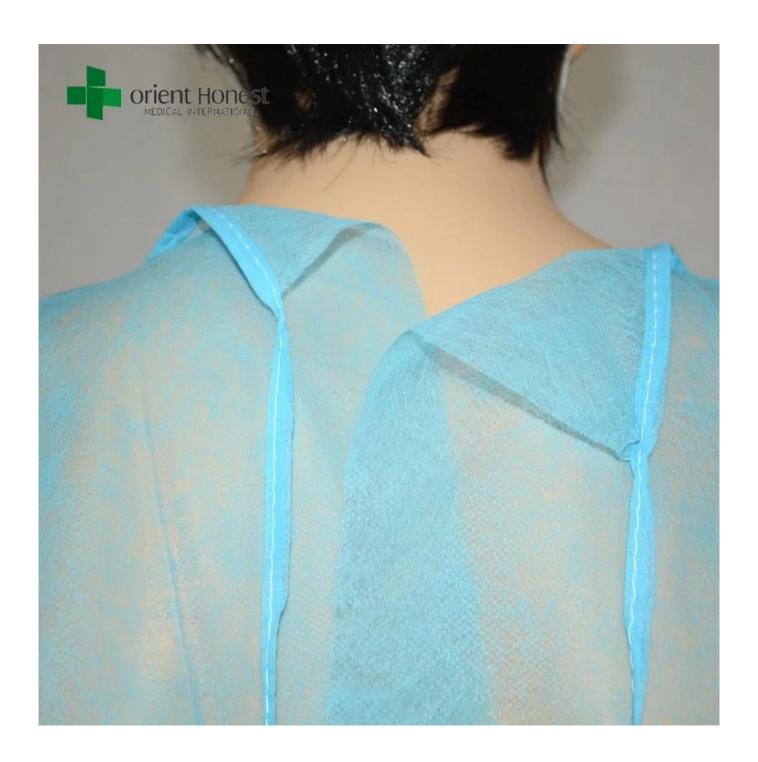

#### Specification of waterproof medical surgical gown

| Material       | PP+PE                                                                              |
|----------------|------------------------------------------------------------------------------------|
| Weight         | 35gsm ,etc                                                                         |
| Color          | light blue, etc.                                                                   |
| Size           | 120x130cm,130x150cm,150x160cm,150x190cm, 170x170cm                                 |
| Style          | Tie on / Hook And Loop on the neck, elastic / knitted cuff, standard or reinforced |
| Packing        | Non sterile,10 pcs/bag,10 bags/ctn.<br>sterile,1 pcs/sterile bag,100 pcs/ctn       |
| Packing design | All inner box and carton printing can be as your design                            |
| Carton size    | 58X28X48 cm                                                                        |