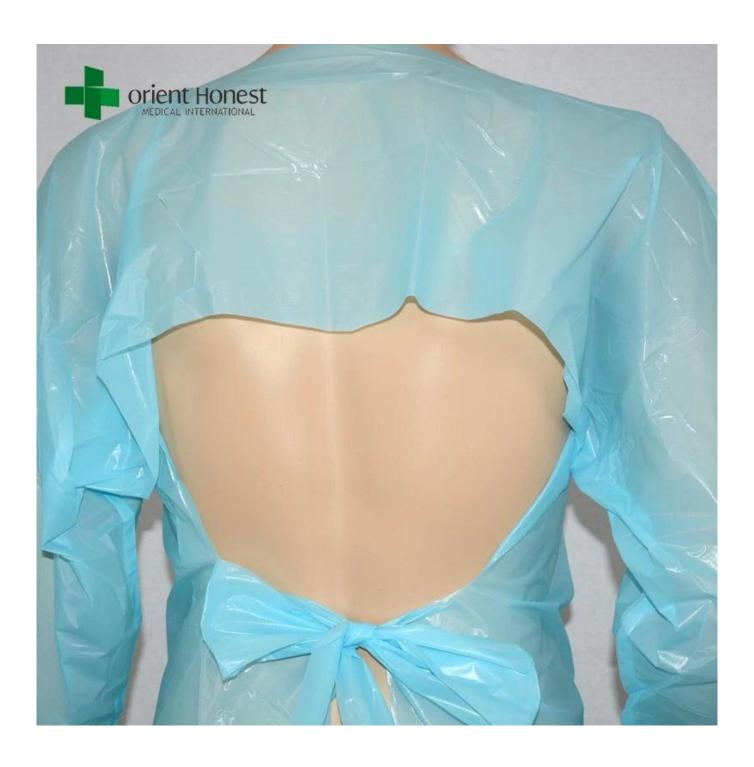

#### Introduction of plastic blue CPE isolation gown:

CPE disposable isolations gown is made from hydrophobic CPE material and can be used in hospital, laboratory, food industry, or any where need protection. Weight can made from 30-65g. And CPE material with the features of Latex-free; abrasion-resistant; completely impervious fluid and alcohol repellent.

#### Specification of plastic blue CPE isolation gown:

| material       | CPE                                                                                                                             |
|----------------|---------------------------------------------------------------------------------------------------------------------------------|
| Weight         | CPE 30-65 gsm; (comfortable, without glass fibres, latex free.)                                                                 |
| Style          | Neck: all in one<br>Waist: ties on<br>Cuff: with thumb loop<br>Opening on back                                                  |
| Size           | 120x130cm,130x150cm,150x160cm,150x190cm, 170x170cm                                                                              |
| Color          | blue, or yellow, pink, red, grey, black etc.                                                                                    |
| packing        | non sterile,10 pcs/bag,10 bags/ctn.<br>sterile,1 pcs/sterile bag,100 pcs/ctn                                                    |
| packing design | All the inner box and carton printing can be as your design                                                                     |
| carton size    | Standard packing carton 58X28X48 cm                                                                                             |
| Applications   | hospital clinical medical personnel and patients.<br>used in hospital, laboratory, food industry, and any where need protection |