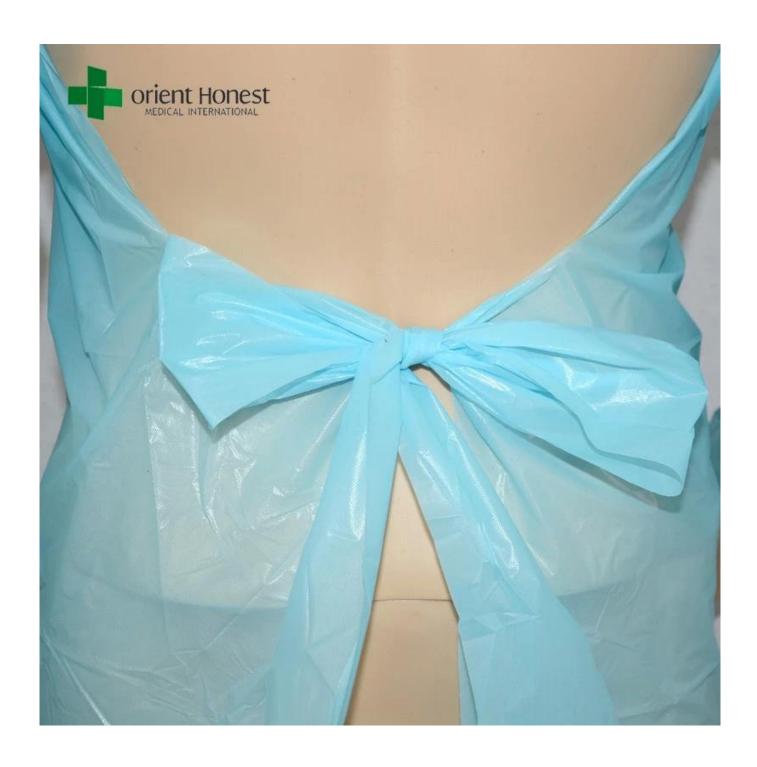

#### Specification of plastic blue CPE isolation gown:

| material       | CPE                                                                                                                             |
|----------------|---------------------------------------------------------------------------------------------------------------------------------|
| Weight         | CPE 30-65 gsm; (comfortable, without glass fibres, latex free.)                                                                 |
| Style          | Neck: all in one<br>Waist: ties on<br>Cuff: with thumb loop<br>Opening on back                                                  |
| Size           | 120x130cm,130x150cm,150x160cm,150x190cm, 170x170cm                                                                              |
| Color          | blue, or yellow, pink, red, grey, black etc.                                                                                    |
| packing        | non sterile,10 pcs/bag,10 bags/ctn.<br>sterile,1 pcs/sterile bag,100 pcs/ctn                                                    |
| packing design | All the inner box and carton printing can be as your design                                                                     |
| carton size    | Standard packing carton 58X28X48 cm                                                                                             |
| Applications   | hospital clinical medical personnel and patients.<br>used in hospital, laboratory, food industry, and any where need protection |