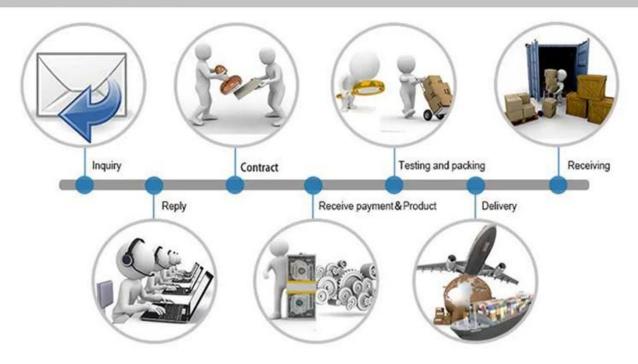

----------------|
| Weight         | 35gsm ,etc                                                                         |
| Color          | green, etc.                                                                        |
| Size           | 120x130cm,130x150cm,150x160cm,150x190cm, 170x170cm                                 |
| Style          | Tie on / Hook And Loop on the neck, elastic / knitted cuff, standard or reinforced |
| Packing        | Non sterile,10 pcs/bag,10 bags/ctn.<br>sterile,1 pcs/sterile bag,100 pcs/ctn       |
| Packing design | All inner box and carton printing can be as your design                            |
| Carton size    | 58X28X48 cm                                                                        |

# **Product display**





### Our business process



## The regular shipment way



Q: 1.Are you a manufacturer or a trading company, and when was your company established?
A: Yes, we are directly manufacturer, our factory was established in 2003, we have our own exported rights company in 2013.

Q: 2.What is the annual turnover for your company?

A: Normally it is around USD18 million-20 million, it is still in the growing.

Q:3. What is the number of employees at your company?

A: Our factory is about 380-400 skilled workers, 10 professional QC for quality checking during each process and 10 professional int'l sales with 3-8 years experience in int'l trade department.

Q:4. What is the percentage of your products distribution for local, and export? A: At present, 90% for export,10% for local.