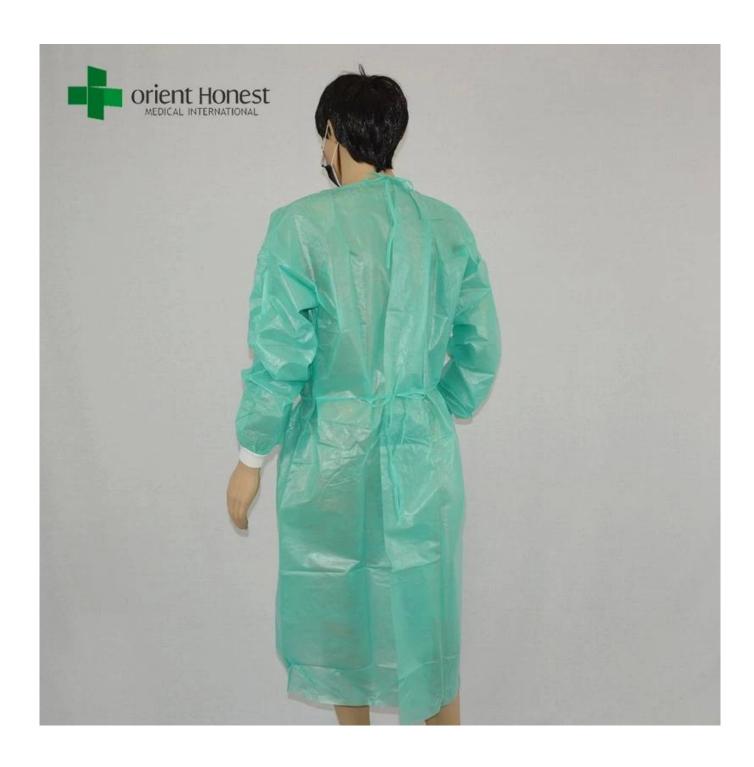

#### Features of medical doctor surgery gowns

Medical doctor surgery gowns for operating room , disposable lab coats are made from hydrophobic polypropylene material, Latex-free; abrasion-resistant; low lint; with a high level of fluid repellency.

#### Specification '

| Material       | PP+PE                                                                              |
|----------------|------------------------------------------------------------------------------------|
| Weight         | 35gsm ,etc                                                                         |
| Color          | green, etc.                                                                        |
| Size           | 120x130cm,130x150cm,150x160cm,150x190cm, 170x170cm                                 |
| Style          | Tie on / Hook And Loop on the neck, elastic / knitted cuff, standard or reinforced |
| Packing        | Non sterile,10 pcs/bag,10 bags/ctn.<br>sterile,1 pcs/sterile bag,100 pcs/ctn       |
| Packing design | All inner box and carton printing can be as your design                            |
| Carton size    | 58X28X48 cm                                                                        |