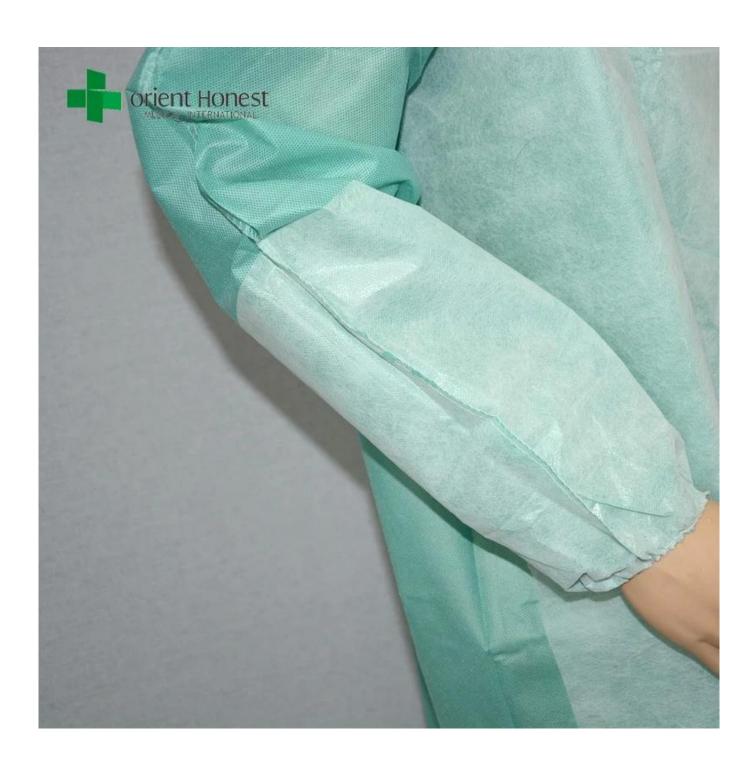

cking: Normal packing:1pcs/polybag,50pcs/carton

Storage: Stored in dry, humidity below 80%, ventilated, non-corrosive gases

warehouse

Certification: CE, ISO13485,FDA

### **Size Chart:**

| SURGICAL / ISOLATION GOWN SIZE CHART (Customized size chart is welcome) |     |     |     |     |     |      |
|-------------------------------------------------------------------------|-----|-----|-----|-----|-----|------|
| CM                                                                      | S   | М   | L   | XL  | XXL | XXXL |
| HEIGHT                                                                  | 115 | 115 | 120 | 125 | 130 | 135  |
| CHEST LENGTH                                                            | 127 | 137 | 140 | 145 | 150 | 155  |

# SMS diagram:



# **Product display**







# Our business process



### The regular shipment way



### FAQ

- 1, Free sample.
- 2, Small order acceptable;
- 3, L/C, T/T, D/P terms available;
- 4. FOB, CNF, CIF, EXW terms available;
- 5, Competitive and stable price because we are factory.
- 6, Qualified products. 3rd part product inspection is acceptable.
- 7, OEM service. More options on material, pattern, size and packing;
- 8, Timely delivery. The best lead time is 25-30 day for a 40HQ container.
- 9, Professional export service. Documentation, clearance, sea transportation, all in one.
- 10, Good after sale service. We take care complaints as we would like to be your long-term supplier!