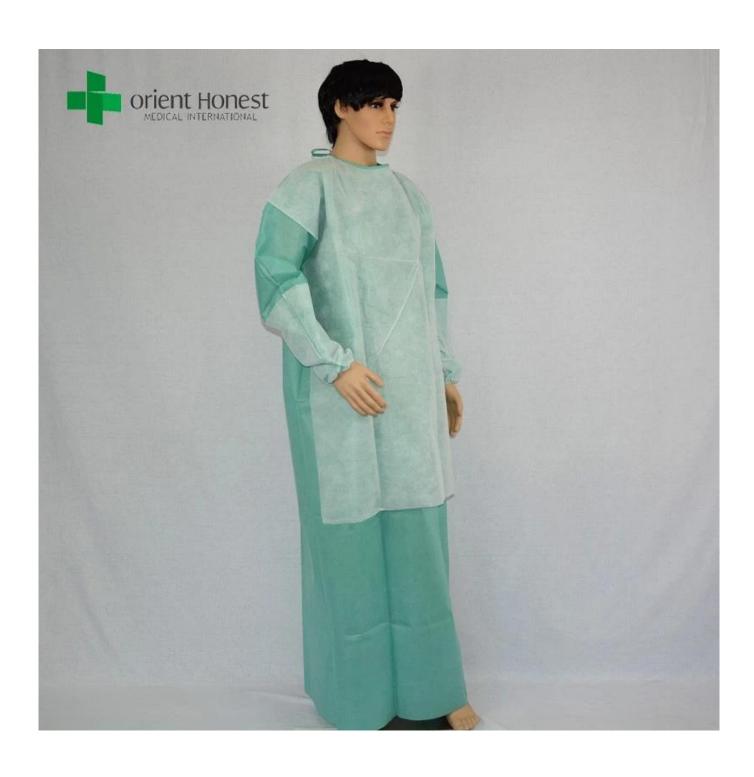

Packing: Normal packing:1pcs/polybag,50pcs/carton

Storage: Stored in dry, humidity below 80%, ventilated, non-corrosive gases

warehouse

Certification: CE, ISO13485,FDA

### **Size Chart:**

| SURGICAL / ISOLATION GOWN SIZE CHART (Customized size chart is welcome) |     |     |     |     |     |      |
|-------------------------------------------------------------------------|-----|-----|-----|-----|-----|------|
| CM                                                                      | S   | М   | L   | XL  | XXL | XXXL |
| HEIGHT                                                                  | 115 | 115 | 120 | 125 | 130 | 135  |
| CHEST LENGTH                                                            | 127 | 137 | 140 | 145 | 150 | 155  |

# SMS diagram:



# **Product display**







# Our business process



### The regular shipment way



### FAQ

- 1, Free sample.
- 2, Small order acceptable;
- 3, L/C, T/T, D/P terms available;
- 4. FOB, CNF, CIF, EXW terms available;
- 5, Competitive and stable price because we are factory.
- 6, Qualified products. 3rd part product inspection is acceptable.
- 7, OEM service. More options on material, pattern, size and packing;
- 8, Timely delivery. The best lead time is 25-30 day for a 40HQ container.
- 9, Professional export service. Documentation, clearance, sea transportation, all in one.
- 10, Good after sale service. We take care complaints as we would like to be your long-term supplier!