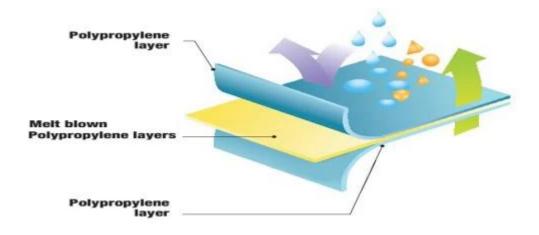

en, Blue, etc, optional

Packing: Normal packing:1pcs/polybag,50pcs/carton

Storage: Stored in dry, humidity below 80%, ventilated, non-corrosive gases

warehouse

Certification: CE, ISO13485,FDA

### **Size Chart:**

| SURGICAL / ISOLATION GOWN SIZE CHART (Customized size chart is welcome) |     |     |     |     |     |      |
|-------------------------------------------------------------------------|-----|-----|-----|-----|-----|------|
| CM                                                                      | S   | М   | L   | XL  | XXL | XXXL |
| HEIGHT                                                                  | 115 | 115 | 120 | 125 | 130 | 135  |
| CHEST LENGTH                                                            | 127 | 137 | 140 | 145 | 150 | 155  |

# SMS diagram:



# **Product display**







# Our business process



### The regular shipment way



### FAQ

- 1, Free sample.
- 2, Small order acceptable;
- 3, L/C, T/T, D/P terms available;
- 4. FOB, CNF, CIF, EXW terms available;
- 5, Competitive and stable price because we are factory.
- 6, Qualified products. 3rd part product inspection is acceptable.
- 7, OEM service. More options on material, pattern, size and packing;
- 8, Timely delivery. The best lead time is 25-30 day for a 40HQ container.
- 9, Professional export service. Documentation, clearance, sea transportation, all in one.
- 10, Good after sale service. We take care complaints as we would like to be your long-term supplier!