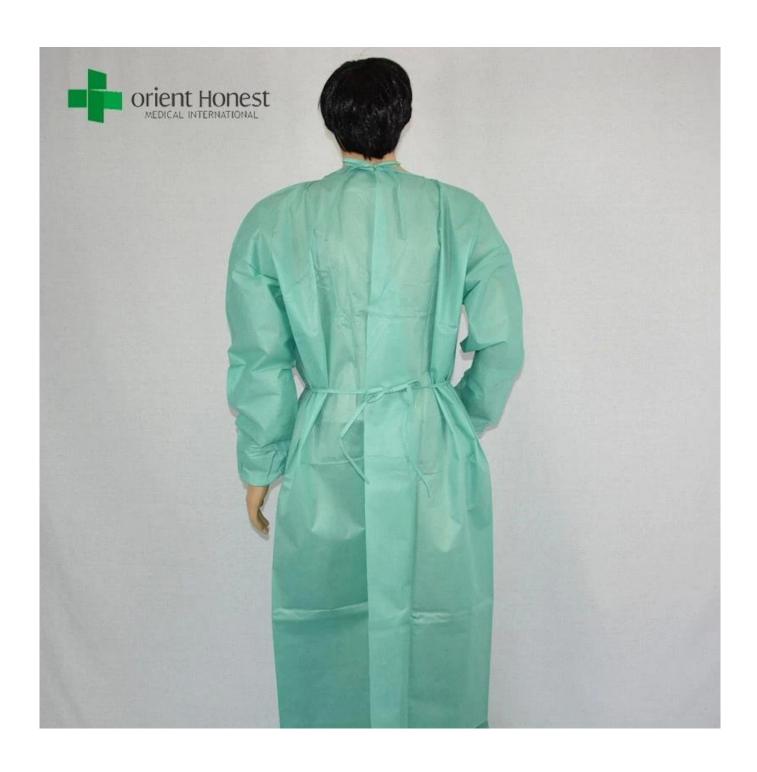

ing: Normal packing:1pcs/polybag,50pcs/carton

Storage: Stored in dry, humidity below 80%, ventilated, non-corrosive gases

warehouse

Certification: CE, ISO13485,FDA

### **Size Chart:**

| SURGICAL / ISOLATION GOWN SIZE CHART (Customized size chart is welcome) |     |     |     |     |     |      |
|-------------------------------------------------------------------------|-----|-----|-----|-----|-----|------|
| CM                                                                      | S   | М   | L   | XL  | XXL | XXXL |
| HEIGHT                                                                  | 115 | 115 | 120 | 125 | 130 | 135  |
| CHEST LENGTH                                                            | 127 | 137 | 140 | 145 | 150 | 155  |

# SMS diagram:



# **Product display**







# Our business process



### The regular shipment way



### FAQ

- 1, Free sample.
- 2, Small order acceptable;
- 3, L/C, T/T, D/P terms available;
- 4. FOB, CNF, CIF, EXW terms available;
- 5, Competitive and stable price because we are factory.
- 6, Qualified products. 3rd part product inspection is acceptable.
- 7, OEM service. More options on material, pattern, size and packing;
- 8, Timely delivery. The best lead time is 25-30 day for a 40HQ container.
- 9, Professional export service. Documentation, clearance, sea transportation, all in one.
- 10, Good after sale service. We take care complaints as we would like to be your long-term supplier!