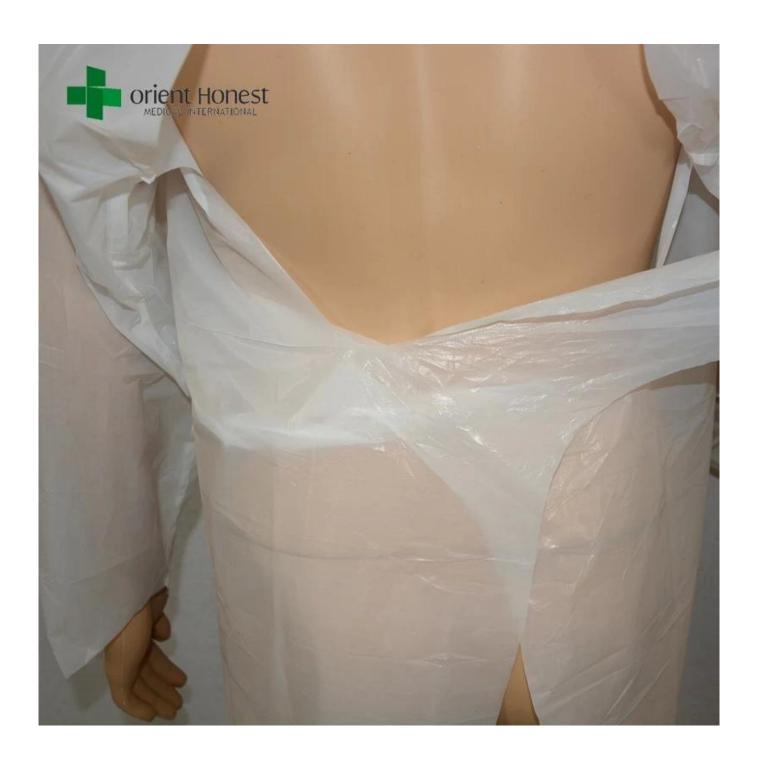

#### Introduction of exporter for diposable CPE protective gown:

Exporter for diposable CPE protective gown is made from hydrophobic CPE material waterproof, Latex-free; abrasion-resistant; completely impervious fluid and alcohol repellent. and can be used in hospital, laboratory, food industry, etc.

#### Specification of vendor for disposable CPE isolation gown:

| material       | CPE                                                                                                                             |
|----------------|---------------------------------------------------------------------------------------------------------------------------------|
| Weight         | CPE 30-65 gsm; (comfortable,without glass fibres,latex free.)                                                                   |
| Style          | Neck: with a hool<br>Waist: ties on<br>Cuff: with thumb loop<br>Opening on back                                                 |
| Size           | 120x130cm,130x150cm,150x160cm,150x190cm, 170x170cm                                                                              |
| Color          | milky white                                                                                                                     |
| packing        | non sterile,10 pcs/bag,10 bags/ctn.<br>sterile,1 pcs/sterile bag,100 pcs/ctn                                                    |
| packing design | All the inner box and carton printing can be as your design                                                                     |
| carton size    | Standard packing carton 58X28X48 cm                                                                                             |
| Applications   | hospital clinical medical personnel and patients.<br>used in hospital, laboratory, food industry, and any where need protection |