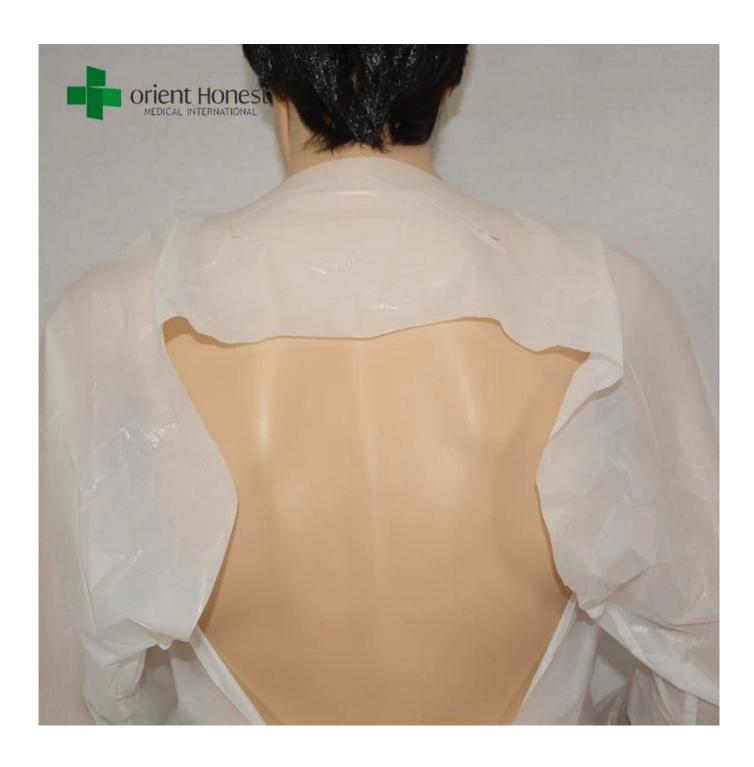

#### Introduction of exporter for diposable CPE protective gown:

Exporter for diposable CPE protective gown is made from hydrophobic CPE material waterproof, Latex-free; abrasion-resistant; completely impervious fluid and alcohol repellent. and can be used in hospital, laboratory, food industry, etc.

#### Specification of vendor for disposable CPE isolation gown:

| material       | CPE                                                                                                                             |
|----------------|---------------------------------------------------------------------------------------------------------------------------------|
| Weight         | CPE 30-65 gsm; (comfortable,without glass fibres,latex free.)                                                                   |
| Style          | Neck: with a hool<br>Waist: ties on<br>Cuff: with thumb loop<br>Opening on back                                                 |
| Size           | 120x130cm,130x150cm,150x160cm,150x190cm, 170x170cm                                                                              |
| Color          | milky white                                                                                                                     |
| packing        | non sterile,10 pcs/bag,10 bags/ctn.<br>sterile,1 pcs/sterile bag,100 pcs/ctn                                                    |
| packing design | All the inner box and carton printing can be as your design                                                                     |
| carton size    | Standard packing carton 58X28X48 cm                                                                                             |
| Applications   | hospital clinical medical personnel and patients.<br>used in hospital, laboratory, food industry, and any where need protection |