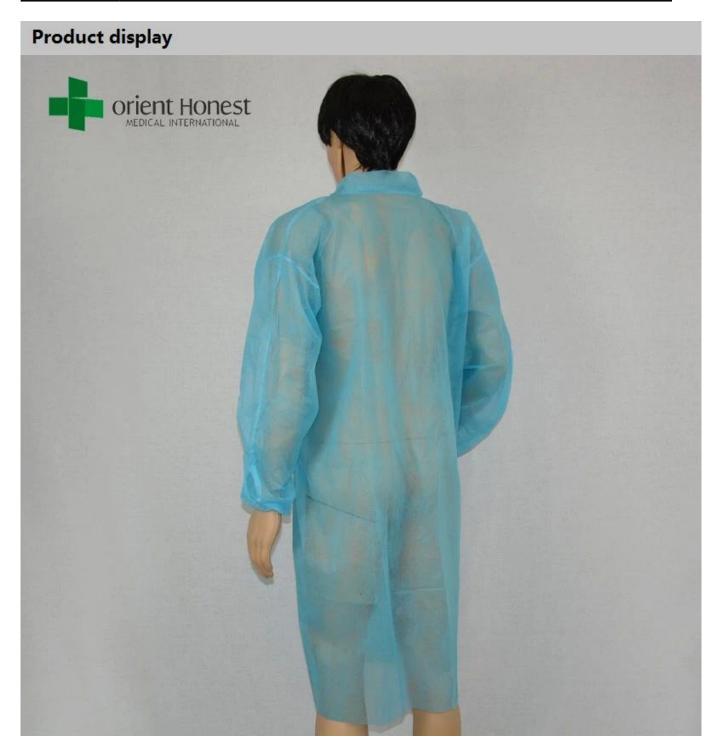

### Function of blue China disposable lab coat with collar

It is made from hydrophobic polypropylene material, Latex-free; abrasion-resistant; low lint; with a high level of fluid repellency.

Color:blue,

#### And our regular design is as below:

With / without pocket; elastic cuffs or knitted cuffs; knitted collar or turn down collar (si ngle/double collar ); with plastic button, Hook And Loop or zipper in front; the end of the back can be open with about 20cm in order to m ake the user more comfortable.

#### Specifications of blue China disposable lab coat with collar:

|                | disposable uniform lab coat exporter blue China disposable lab coat with collar wholesales non-<br>woven lab coat |
|----------------|-------------------------------------------------------------------------------------------------------------------|
| Material       | PP, or SMS, SMMS, Microporous,PP/PE,                                                                              |
| Style          | With pocket, single collar, button on the front, elastic cuff                                                     |
| Size           | S M L XL 2XL 3XL 4XL 5XL                                                                                          |
| Color          | ligth blue, or White, green, , yellow, pink, red, grey, black etc.                                                |
| Packing        | Non sterile:5pcs/bag,10 bags/ctnor ; Sterile:1pcs/bag, 50pcs/ctn                                                  |
| Packing design | All inner box and carton printing can be as your design                                                           |
| моо            | 5000 pcs                                                                                                          |
| Sample         | Can be supplied free for your quality checking within 3 days                                                      |
| Payment way    | T/T, PayPal, Western union, L/C,D/A,D/P,ESCROW,                                                                   |