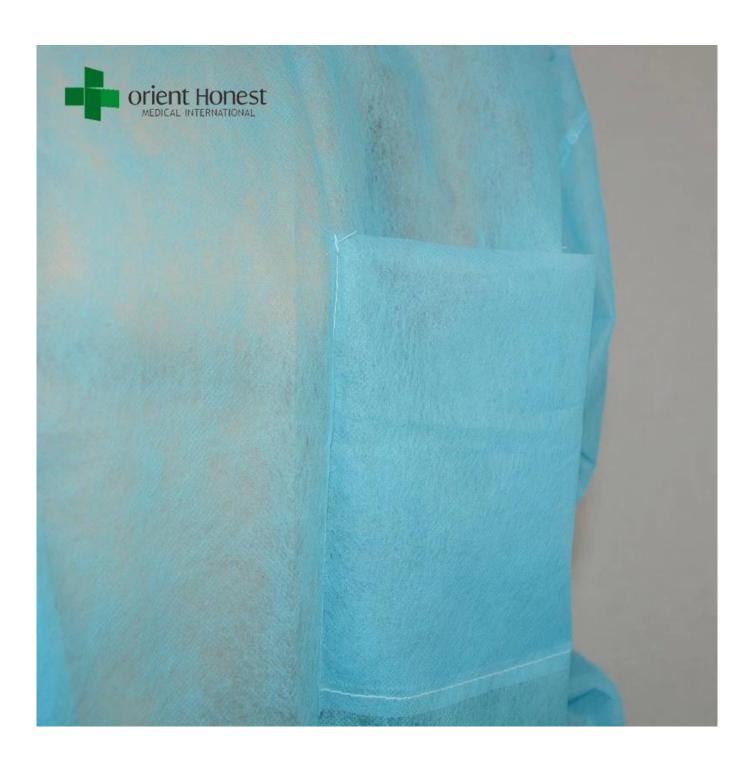

#### And our regular design is as below:

With / without pocket; elastic cuffs or knitted cuffs; knitted collar or turn down collar (si ngle/double collar ); with plastic button, Hook And Loop or zipper in front; the end of the back can be open with about 20cm in order to m ake the user more comfortable.

#### Specifications of blue China disposable lab coat with collar:

|                | disposable uniform lab coat exporter blue China disposable lab coat with collar wholesales non-<br>woven lab coat |
|----------------|-------------------------------------------------------------------------------------------------------------------|
| Material       | PP, or SMS, SMMS, Microporous,PP/PE,                                                                              |
| Style          | With pocket, single collar, button on the front, elastic cuff                                                     |
| Size           | S M L XL 2XL 3XL 4XL 5XL                                                                                          |
| Color          | ligth blue, or White, green, , yellow, pink, red, grey, black etc.                                                |
| Packing        | Non sterile:5pcs/bag,10 bags/ctnor ; Sterile:1pcs/bag, 50pcs/ctn                                                  |
| Packing design | All inner box and carton printing can be as your design                                                           |
| моо            | 5000 pcs                                                                                                          |
| Sample         | Can be supplied free for your quality checking within 3 days                                                      |
| Payment way    | T/T, PayPal, Western union, L/C,D/A,D/P,ESCROW,                                                                   |