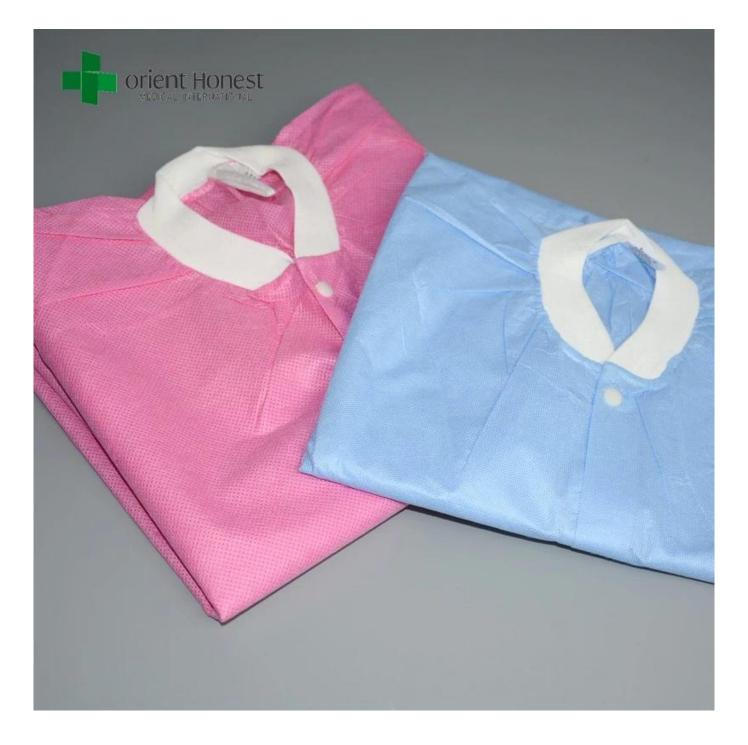

### nformation of China exporter disposable vistor clothing:

Color: White / blue / green / yellow / grey / pink / red / orange / black Material: SMS 55g Packing: 1PC/bag, 50PCS/CTN, or as your requirements Collar: V-collar, single collar, Double collar Snaps or Hook And Loops, zipper in front are available Cuff: open,elastic or knitted cuff With 1-3 Pockets are available

## Specifications of China exporter disposable vistor clothing:

| Material          | SMS, or PP, PP/PE, Microporous                                                                         |
|-------------------|--------------------------------------------------------------------------------------------------------|
| Fabric weight     | Could as your request                                                                                  |
| Style             | With/without collar, Snaps or Hook And Loops in front,elastic or knitted cuff, with or<br>without cuff |
| Size              | S-6XL                                                                                                  |
| Color             | light blue,white,green,yellow,pink,red, gray,black etc.                                                |
| Packing           | 5pcs/box,50 bags/ctn, or as your requirement                                                           |
| Packing<br>design | all inner bag and carton printing can be as your design                                                |
| Applications      | dust-free workshop, hospital, laboratory, food industry, electronic manufactures and<br>so on          |

# **Product display**