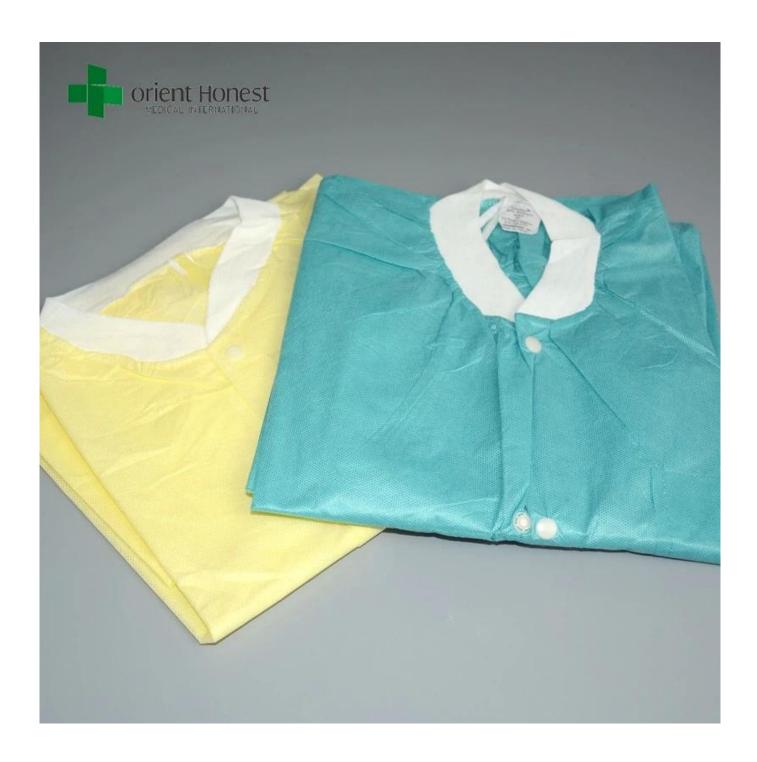

### Features of disposable PP yellow lab coat with pocket

- 1. Yellow color, Hand sewing, with kintted cuff and collar, with three pockets.
- 2.Light weight, breathable, light blue, dust proof.

#### Specification of disposable PP yellow lab coat with pocket

**Product:** disposable laboratory coat suppliers, disposable PP yellow lab coat with

pocket, hospital medical doctor lab coats

Material: PP non-woven

**Grammage:** 35gsm

**Style:** long sleeves; knit cuff; knitted collar; with 3 pocket;

with snap button

**Application:** for medical, pharmaceutical, laboratorial, workship sector

**Color:** yellow, etc, optional