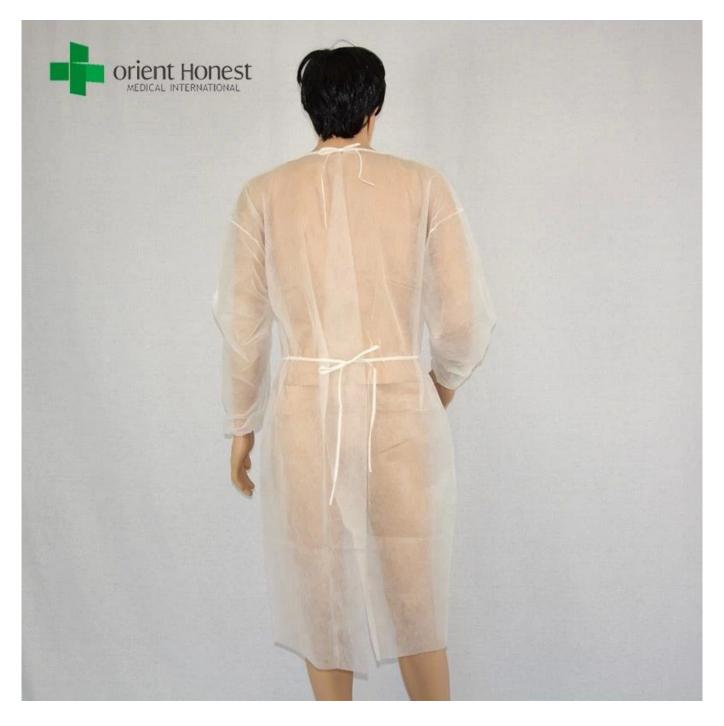

# Pattern of disposable hospital isolation gowns

- 1. Long sleeves
- 2. Elastic cuffs
- 3. Ties on neck and waist
- 4. With sterilized and non-sterilized packing
- 5. Different specifications are available

# Pictures of disposable hospital isolation gowns