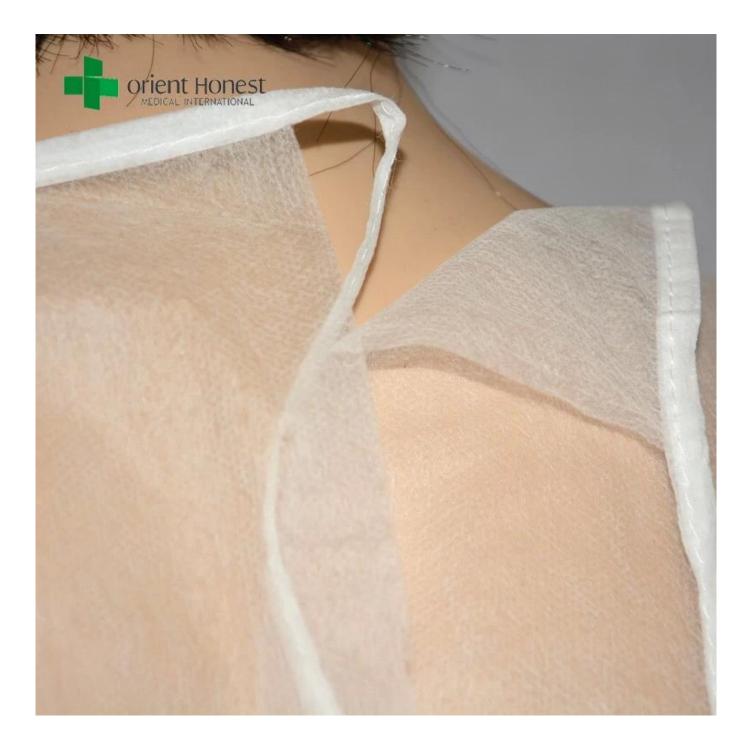

# Pattern of disposable hospital isolation gowns

- 1. Long sleeves
- 2. Elastic cuffs
- 3. Ties on neck and waist
- 4. With sterilized and non-sterilized packing
- 5. Different specifications are available

# Pictures of disposable hospital isolation gowns