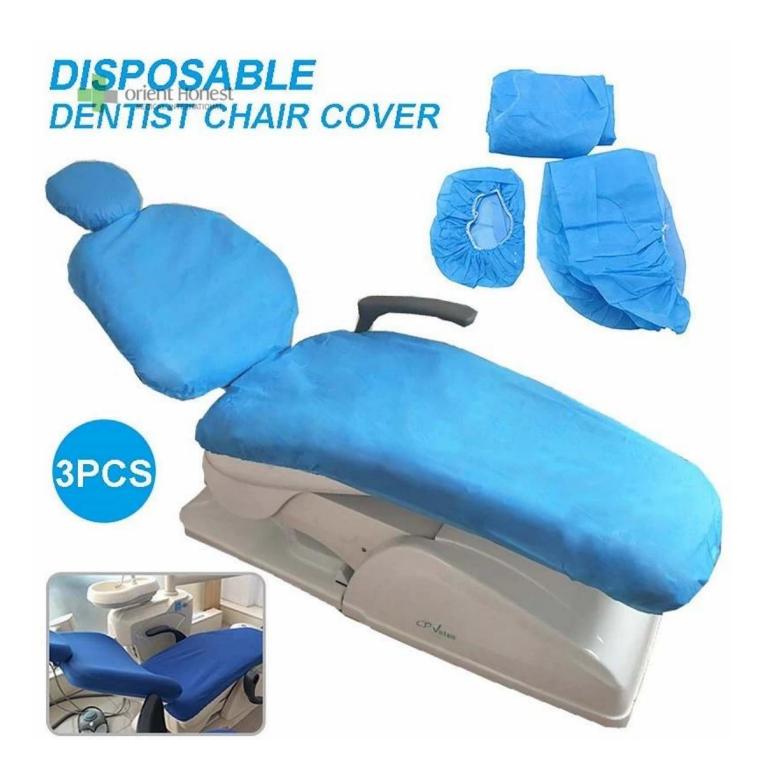

\_

The picture of dental chair covers

## All chair covers are made of the highest quality materials, providing excellent protection and superior comfort:

- 1. Size: normally size :150x75cm,Chair back pillow cover:26\*22 CM can be customized
- 2. Made of non woven, soft and comfortable, clean and sanitary.
- 3. Convenient and lightweight, easy to use.
- 4. Great water repellent, skin-friendly and comfortable.