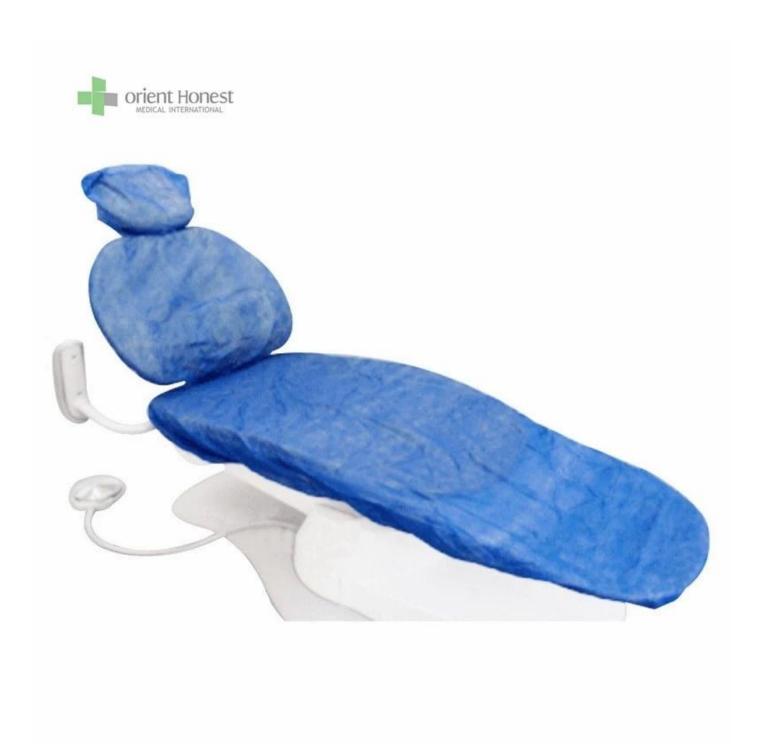

\_

The picture of dental chair covers

## All chair covers are made of the highest quality materials, providing excellent protection and superior comfort:

- 1. Size: normally size :150x75cm,Chair back pillow cover:26\*22 CM can be customized
- 2. Made of non woven, soft and comfortable, clean and sanitary.
- 3. Convenient and lightweight, easy to use.
- 4. Great water repellent, skin-friendly and comfortable.