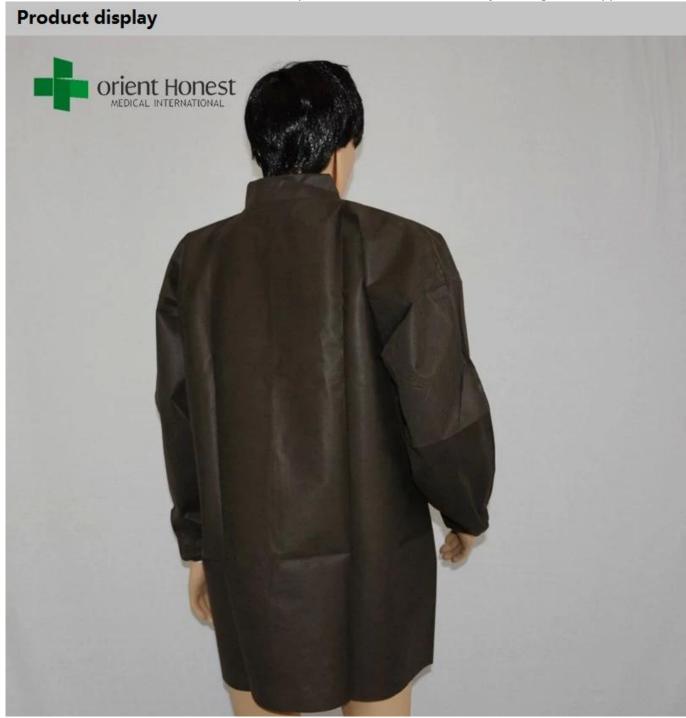

#### Disposable black lab coats exporter

Disposable black Lab coat is widely used in medical safety protective gowns, aseptic workshop gowns, protective isolation, mining electronics factory, food factory farm animal husbandry biohazard etc.

#### Specification of disposable black lab coats exporter

| Name           | disposable black lab coats exporter,disposable lab coat zipper front,stand collar lab<br>coat disposable                                                                                 |
|----------------|------------------------------------------------------------------------------------------------------------------------------------------------------------------------------------------|
| Size           | S-5XL sizes are available, regular size.<br>S: 98x118cm, M: 103x123cm,L: 107x128cm, XL: 110x134cm, XXL: 117x140cm.<br>(Making production according to client's samples & specifications) |
| Material       | PP45g                                                                                                                                                                                    |
| Style          | Stand collar, Zip front, Elastic cuffs                                                                                                                                                   |
| Color          | black                                                                                                                                                                                    |
| Application    | Medical & health / Household / Laboratory                                                                                                                                                |
| Characteristic | Durable, Eco-friendly, Non-toxic, Breathable and Flexible                                                                                                                                |
|                | Anti-alcohol, Anti-Blood, Anti-Oil                                                                                                                                                       |
|                | Waterproof, Acid proof, Alkali proof                                                                                                                                                     |
| MOQ            | 5000 PCS                                                                                                                                                                                 |
| Sample         | can provide within 2days                                                                                                                                                                 |
| Payment term   | T/T, L/C, D/A, D/P, Western Union, ESCROW, Paypal                                                                                                                                        |
| Delivery time  | One 40hq container can be finished within 20-30days.                                                                                                                                     |

### Advantages of disposable black lab coats exporter:

- 1, Free sample.
- 2, Small order acceptable;
- 3, L/C, T/T, D/P terms available;

- 4. FOB, CNF, CIF, EXW terms available;
- 5, Competitive and stable price because we are factory.
- 6, Qualified products. 3rd part product inspection is acceptable.
- 7, OEM service. More options on material, pattern, size and packing;
- 8, Timely delivery. The best lead time is 25-30 day for a 40HQ container.
- 9, Professional export service. Documentation, clearance, sea transportation, all in one.
- 10, Good after sale service. We take care complaints as we would like to be your long-term supplier!