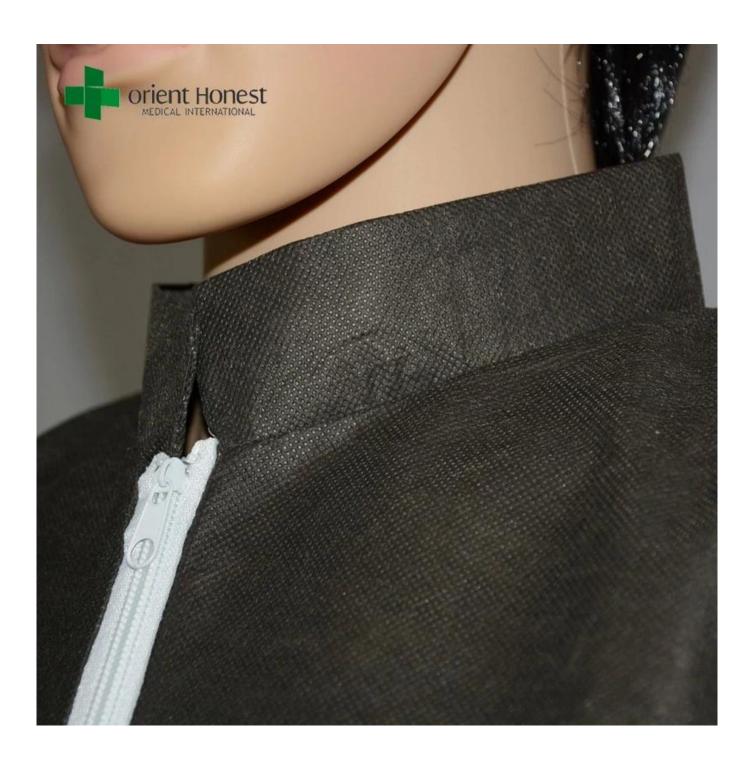

#### Specification of disposable black lab coats exporter

| Name           | disposable black lab coats exporter,disposable lab coat zipper front,stand collar lab<br>coat disposable                                                                                 |
|----------------|------------------------------------------------------------------------------------------------------------------------------------------------------------------------------------------|
| Size           | S-5XL sizes are available, regular size.<br>S: 98x118cm, M: 103x123cm,L: 107x128cm, XL: 110x134cm, XXL: 117x140cm.<br>(Making production according to client's samples & specifications) |
| Material       | PP45g                                                                                                                                                                                    |
| Style          | Stand collar, Zip front, Elastic cuffs                                                                                                                                                   |
| Color          | black                                                                                                                                                                                    |
| Application    | Medical & health / Household / Laboratory                                                                                                                                                |
| Characteristic | Durable, Eco-friendly, Non-toxic, Breathable and Flexible                                                                                                                                |
|                | Anti-alcohol, Anti-Blood, Anti-Oil                                                                                                                                                       |
|                | Waterproof, Acid proof, Alkali proof                                                                                                                                                     |
| MOQ            | 5000 PCS                                                                                                                                                                                 |
| Sample         | can provide within 2days                                                                                                                                                                 |
| Payment term   | T/T, L/C, D/A, D/P, Western Union, ESCROW, Paypal                                                                                                                                        |
| Delivery time  | One 40hq container can be finished within 20-30days.                                                                                                                                     |

### Advantages of disposable black lab coats exporter:

- 1, Free sample.
- 2, Small order acceptable;
- 3, L/C, T/T, D/P terms available;

- 4. FOB, CNF, CIF, EXW terms available;
- 5, Competitive and stable price because we are factory.
- 6, Qualified products. 3rd part product inspection is acceptable.
- 7, OEM service. More options on material, pattern, size and packing;
- 8, Timely delivery. The best lead time is 25-30 day for a 40HQ container.
- 9, Professional export service. Documentation, clearance, sea transportation, all in one.
- 10, Good after sale service. We take care complaints as we would like to be your long-term supplier!