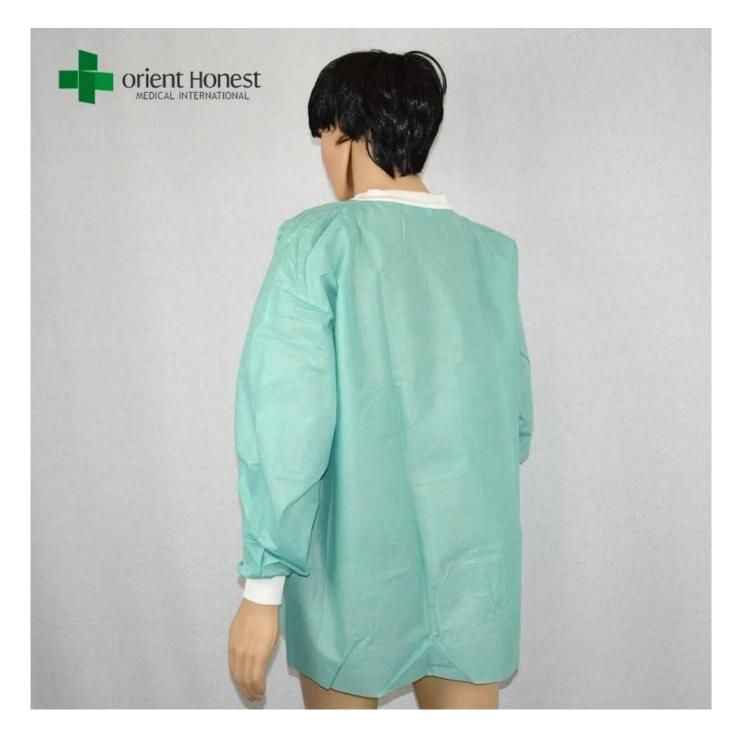

#### Introduction of disposable SMS dental surgical lab coat

- 1. Material: SMS
- 2. Color: green, etc.
- 3. Grammage: 50gsm
- 4. Style:knitted Collar and cuffs, with three pockets
- 5. Size:S-2XL, or custom,

## Specifications of disposable SMS dental surgical lab coat

| Name                 | disposable SMS dental surgical lab coat,custom wholesale surgical lab coats,hostpital disposable lab<br>coats |
|----------------------|---------------------------------------------------------------------------------------------------------------|
| Material<br>grammage | SMS50g                                                                                                        |
| Style                | with knit collar and cuffs, with three pockets                                                                |
| Size                 | S M L XL 2XL                                                                                                  |
| Color                | green, or blue, yellow, pink, red, grey, black etc.                                                           |
| Packing              | Non sterile:5pcs/bag,10 bags/ctnor ; Sterile:1pcs/bag, 50pcs/ctn                                              |
| Packing design       | All inner box and carton printing can be as your design                                                       |
| MOQ                  | 5,000 pcs                                                                                                     |
| Sample               | Can be supplied free for your quality checking within 3 days                                                  |
| Payment way          | T/T, PayPal, Western union, L/C,D/A,D/P,ESCROW,                                                               |
| Delivery time        | Capacity: 10,000pcs/day, 1*40HQ can be finished within 10-15 days;                                            |
| FOB port             | Wuhan/Shanghai/Ningbo/Guangzhou                                                                               |

## **Product display**