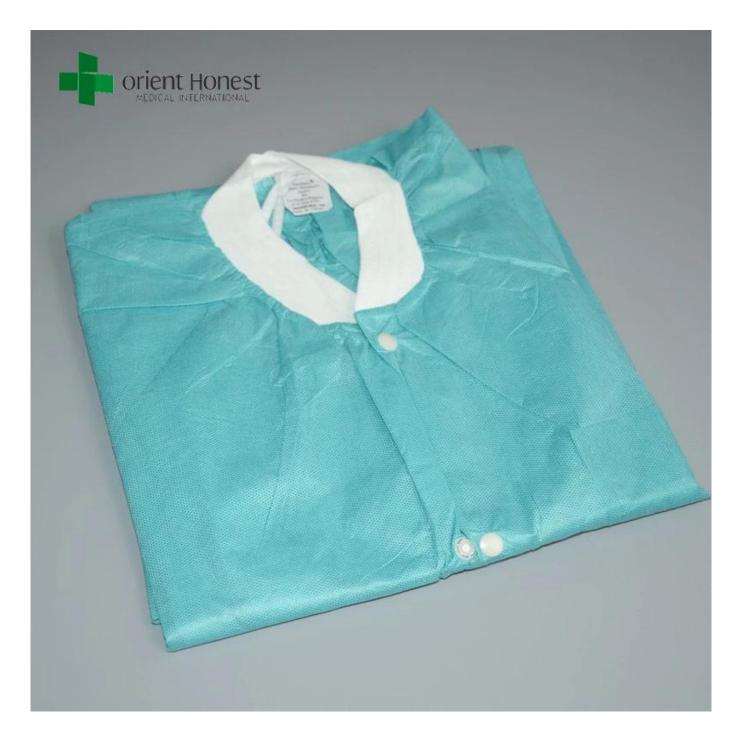

#### Introduction of disposable SMS dental surgical lab coat

- 1. Material: SMS
- 2. Color: green, etc.
- 3. Grammage: 50gsm
- 4. Style:knitted Collar and cuffs, with three pockets
- 5. Size:S-2XL, or custom,

## Specifications of disposable SMS dental surgical lab coat

| Name                 | disposable SMS dental surgical lab coat,custom wholesale surgical lab coats,hostpital disposable lab<br>coats |
|----------------------|---------------------------------------------------------------------------------------------------------------|
| Material<br>grammage | SMS50g                                                                                                        |
| Style                | with knit collar and cuffs, with three pockets                                                                |
| Size                 | S M L XL 2XL                                                                                                  |
| Color                | green, or blue, yellow, pink, red, grey, black etc.                                                           |
| Packing              | Non sterile:5pcs/bag,10 bags/ctnor ; Sterile:1pcs/bag, 50pcs/ctn                                              |
| Packing design       | All inner box and carton printing can be as your design                                                       |
| MOQ                  | 5,000 pcs                                                                                                     |
| Sample               | Can be supplied free for your quality checking within 3 days                                                  |
| Payment way          | T/T, PayPal, Western union, L/C,D/A,D/P,ESCROW,                                                               |
| Delivery time        | Capacity: 10,000pcs/day, 1*40HQ can be finished within 10-15 days;                                            |
| FOB port             | Wuhan/Shanghai/Ningbo/Guangzhou                                                                               |

## **Product display**