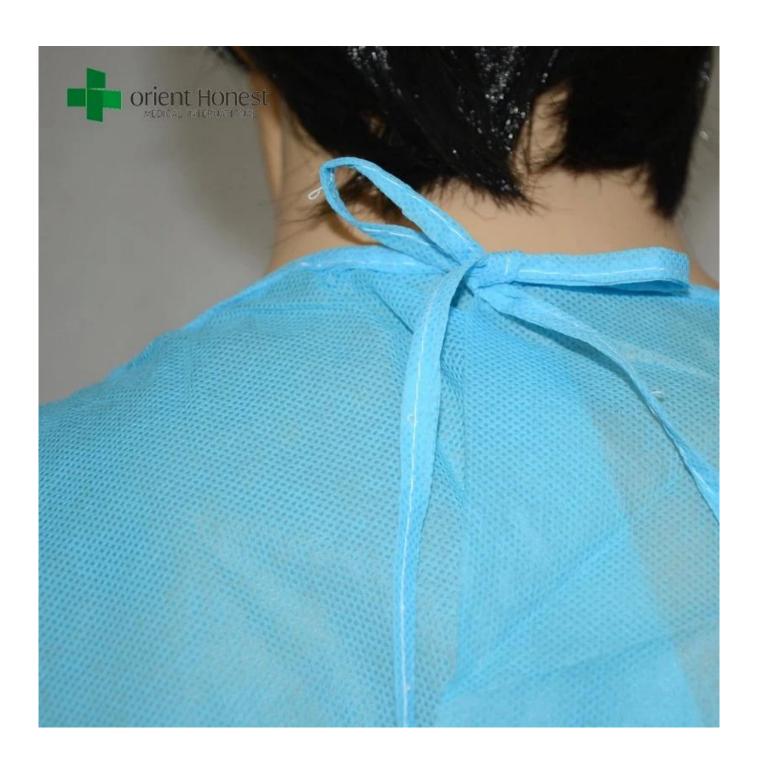

#### Specification of custom hospital gowns light blue

| Specification of custom nospital gowns fight blue |                                                                                                           |
|---------------------------------------------------|-----------------------------------------------------------------------------------------------------------|
| Name                                              | custom hospital gowns light blue,dental disposable isolation gown,disposable<br>dental gowns manufacturer |
| Material                                          | Polypropylene,PP Nonwoven Fabric                                                                          |
| Style                                             | Non-sterile, standard style, Tie on collar, ties on waist, knit cuffs                                     |
| Size                                              | S(110*130cm), M(115*137cm), L(120*140cm),<br>XL(125*150cm), 2XL(130*150cm) or any other customized sizes  |
| Grammage                                          | 25g                                                                                                       |
| Color                                             | light blue                                                                                                |
| Packaging                                         | non sterile,10 pcs/bag, 50pcs/ctn or 100pcs/ctn,                                                          |
| Container loading                                 | 20'FCL:680CTNS,40'HQ:1700CTNS                                                                             |
| MOQ                                               | 5000 PCS                                                                                                  |
| Delivery                                          | One 40HQ container can be finished within 15-25days                                                       |
| Store                                             | Store in dry, humidity below 80%, ventilated, non-corrosive gases warehouse                               |

# **Product display**