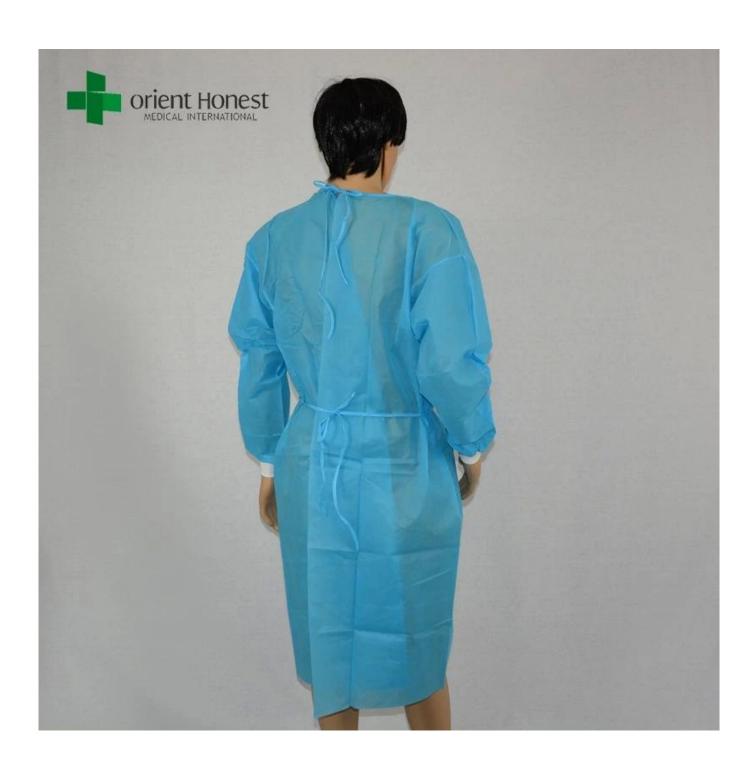

#### Advantage of custom hospital gowns light blue

- 1.PP material: Lint-free, waterproof, good tensile strength, comfortable.
- 2.Light-weight, Non-irritating, antibacterial property ,good tensile strength, Superior breathability and anti-static, impact resistance, soft, comfortable.

#### Specification of custom hospital gowns light blue

| Specification of custom nospital gowns fight blue |                                                                                                           |
|---------------------------------------------------|-----------------------------------------------------------------------------------------------------------|
| Name                                              | custom hospital gowns light blue,dental disposable isolation gown,disposable<br>dental gowns manufacturer |
| Material                                          | Polypropylene,PP Nonwoven Fabric                                                                          |
| Style                                             | Non-sterile, standard style, Tie on collar, ties on waist, knit cuffs                                     |
| Size                                              | S(110*130cm), M(115*137cm), L(120*140cm),<br>XL(125*150cm), 2XL(130*150cm) or any other customized sizes  |
| Grammage                                          | 25g                                                                                                       |
| Color                                             | light blue                                                                                                |
| Packaging                                         | non sterile,10 pcs/bag, 50pcs/ctn or 100pcs/ctn,                                                          |
| Container loading                                 | 20'FCL:680CTNS,40'HQ:1700CTNS                                                                             |
| MOQ                                               | 5000 PCS                                                                                                  |
| Delivery                                          | One 40HQ container can be finished within 15-25days                                                       |
| Store                                             | Store in dry, humidity below 80%, ventilated, non-corrosive gases warehouse                               |

# **Product display**