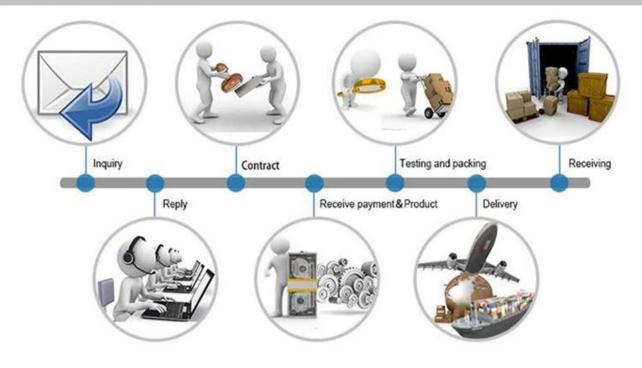

|
| Sample         | Can be supplied free for your quality checking within 3 days                                                                               |
| Payment way    | T/T, PayPal, Western union, L/C,D/A,D/P,ESCROW,                                                                                            |
| Delivery time  | Capacity: 10,000pcs/day, 1*40HQ can be finished within 10-15 days;                                                                         |
| FOB port       | Wuhan/Shanghai/Ningbo/Guangzhou                                                                                                            |

**Product display** 







# Our business process



## The regular shipment way



#### FAQ

**Q: 1.Are you a manufacturer or a trading company, and when was your company established?** A: Yes, we are directly manufacturer, our factory was established in 2003, we have our own exported rights company in 2013.

#### Q: 2.What is the annual turnover for your company?

A: Normally it is around USD18 million-20 million, it is still in the growing.

# Q: 3. Do your company have any quality management system such as ISO, EN or CE certificate(s)?

A: Yes, we have CE, ISO13485, FDA. REACH and NELSON report.

Q: 4.Can I get the free samples for quality checking? How long time can I get it?

A: Yes, our samples can be supplied free within 3-7 days.