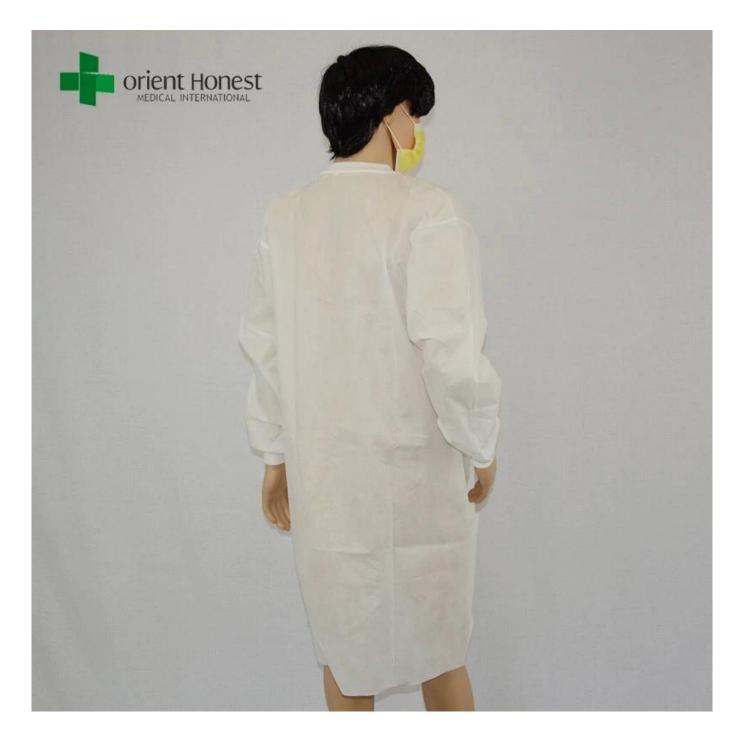

**Product display** 

## Features of cheap pp disposable lab coats

1. Soft, light, non-toxic, durable, eco-friendly, economical.

2. Prevent and isolate dust, particle, alcohol, blood, bacteria and virus invading.

3. Can be used as a visit coat.

4. Prevent cross-infection in medical treatment at sanitation field.

5. Size: XL 110\*140cm, and other sizes are available according to your requirement

6. Usage: Hospital, house and other working/living and studying place where high request has on environments.