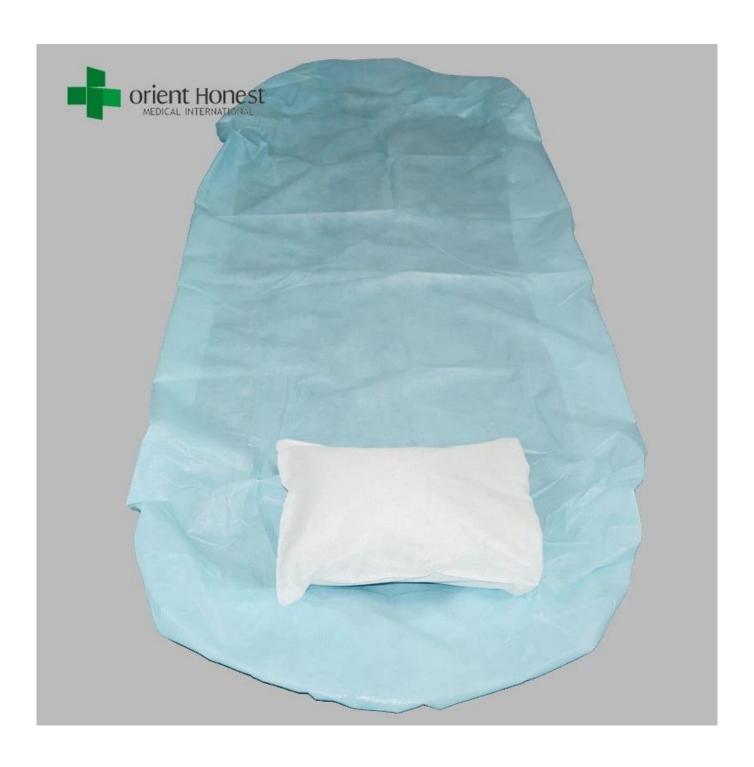

#### Indication of disposable sheets and pillowcases

- 1) It is biodegradable and environmentally friendly, Soft, hygienic, harmless to skin, safe.
- 2) Apply to medical, hotel, beauty use,ideal for use in all areas where short stays of frequent bedding changes are required

#### Specification of bed sheets with pillow covers

| Material | PP,SMS,Microporous,CPE,PP+PE,Spunlace                                 |
|----------|-----------------------------------------------------------------------|
| Color    | White, blue, green,yellow or etc                                      |
| Style    | Elastic in two ends,or elastic in four corner,we also have flat style |
| Size     | 200cm*120cm/200cm*90cm/180cm*120cm/180cm*90cm /90*60cm. (can          |
|          | be made according to client's demand)                                 |

### **Product display**