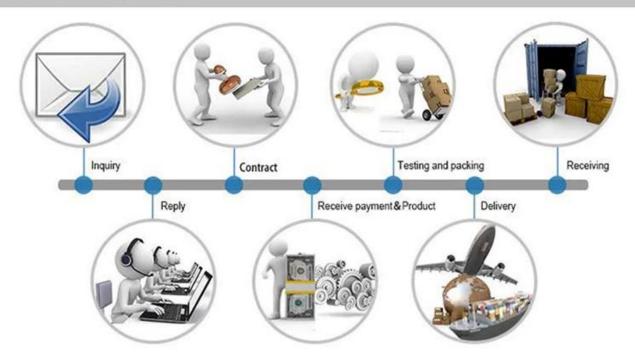

e, and maintain maximum filtration at the same time.
- 3) Tie and ear loop style: two pairs of polypropylene ties insure a comfortable fit;

ear loop style attaches fast and with elastic loops.

### Packaging of 3ply mouth covers

50pcs/box,40boxes/ctn,52x19x42cm;

1\*20 GP container can hold 1,400,000 Pcs of masks,700 Ctns;

1\*40 HC container can hold 3,450,000 Pcs of mask, 1725 Ctns.

Or as your requirements.

#### The trade terms of 3ply mouth covers

MOQ 100,000 pcs Price Negotiable

Payment terms T/T, L/C, D/A, D/P, Western Union, ESCROW, Paypal

Supply ability 1,000,000 pcs/day,1\*40 HQ container can be finished in 15 days

Delivery time Normally 30 days after confirmed the order Sample Sample is free, can be prepared well in 2 days

# **Product display**



# Our business process



# FAQ

Q: 1.Are you a manufacturer or a trading company, and when was your company established? A: Yes, we are directly manufacturer, our factory was established in 2003, we have our own exported rights company in 2013.

Q: 2.What is the annual turnover for your company?

A: Normally it is around USD18 million-20 million, it is still in the growing.

Q:3. What is the number of employees at your company?

A: Our factory is about 380-400 skilled workers, 10 professional QC for quality checking during each process and 10 professional int'l sales with 3-8 years experience in int'l trade department.

Q:4. What is the percentage of your products distribution for local, and export? A: At present, 90% for export,10% for local.