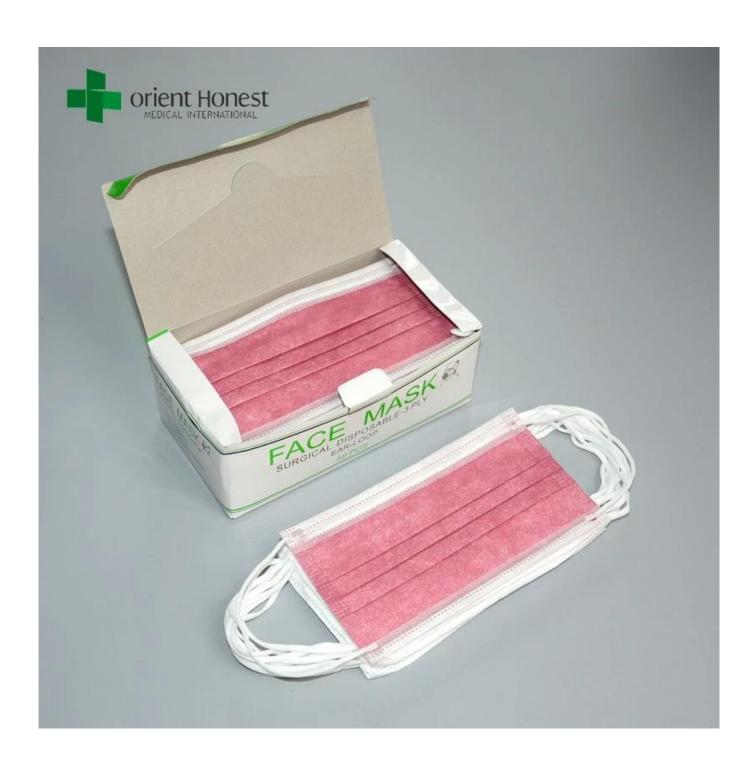

#### Properties of best dental mask

- 1) High filtration: 3-ply pleated design offers, 0.05 micron filtration at greater then 99%.
- 2) Slim aluminum wire fits comfortably over the nose, and maintain maximum filtration at the same time.
- 3) Tie and ear loop style: two pairs of polypropylene ties insure a comfortable fit;

ear loop style attaches fast and with elastic loops.

### Packaging of 3ply mouth covers

50pcs/box,40boxes/ctn,52x19x42cm;

1\*20 GP container can hold 1,400,000 Pcs of masks,700 Ctns;

1\*40 HC container can hold 3,450,000 Pcs of mask, 1725 Ctns.

Or as your requirements.