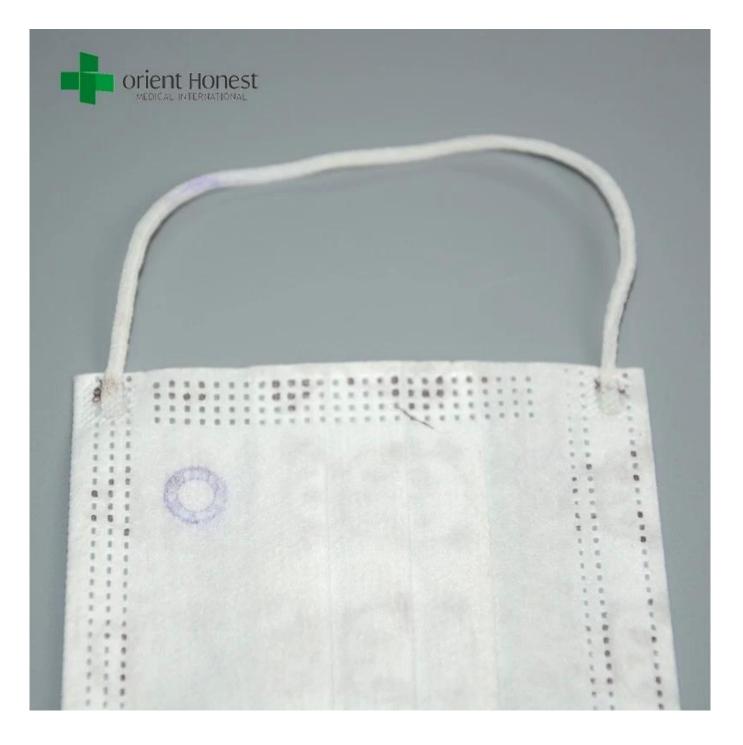

| Normal packing           | Carton size | 1*40 HQ container can hold (Pcs) |
|-----------------------------------------------------------------------------|--------------------------|-------------|----------------------------------|
| 17.5*9.5cm,3ply,<br>18+20+20G                                               | 50 pcs/box, 40 boxes/ctn | 52*19*42cm  | 3,280,000 Pcs                    |
| 17.5*9.5cm,3ply,<br>25+25+25G                                               | 50 pcs/box, 40 boxes/ctn | 51*37*30cm  | 2,400,000 Pcs                    |
| Remark: all can be special customized according to your actual requirements |                          |             |                                  |

#### Picture of printed medical mask