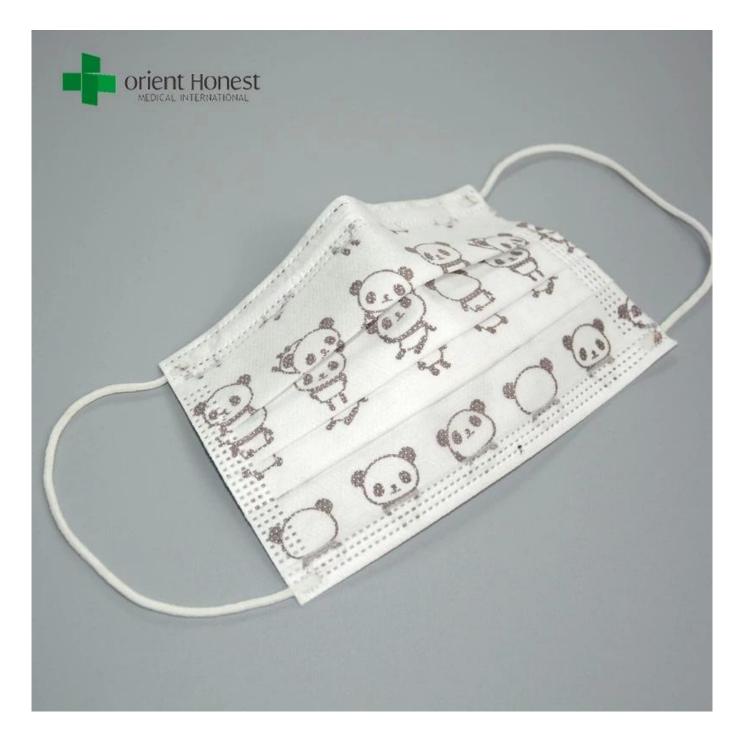

| Normal packing           | Carton size | 1*40 HQ container can hold (Pcs) |
|-----------------------------------------------------------------------------|--------------------------|-------------|----------------------------------|
| 17.5*9.5cm,3ply,<br>18+20+20G                                               | 50 pcs/box, 40 boxes/ctn | 52*19*42cm  | 3,280,000 Pcs                    |
| 17.5*9.5cm,3ply,<br>25+25+25G                                               | 50 pcs/box, 40 boxes/ctn | 51*37*30cm  | 2,400,000 Pcs                    |
| Remark: all can be special customized according to your actual requirements |                          |             |                                  |

#### Picture of printed medical mask