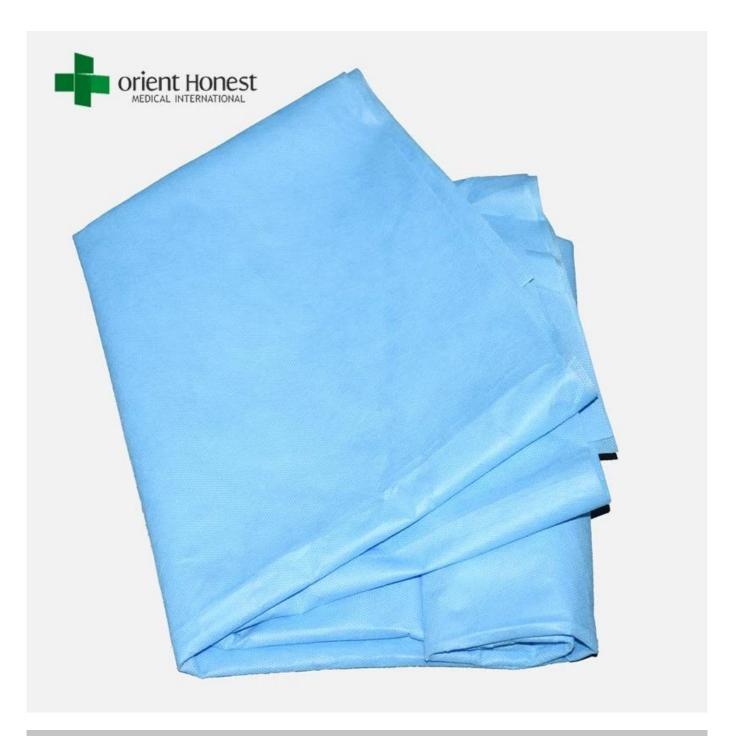

#### Packing of disposable examination bed sheet

Sterile packing 1 pcs/ sterile paper plastic bag, 50 pcs/Ctn

Regular packing 5 pcs/bag, 50 pcs/Ctn

Remark: all can be special customized according to your actual requirements

# **Product display**