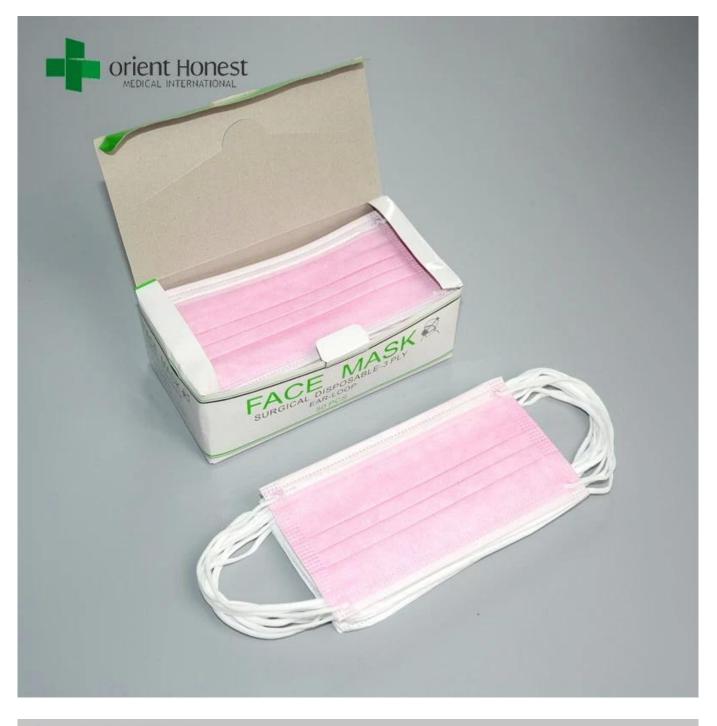

#### Properties of disposable mask

- 1) High filtration: 3-ply pleated design offers, 0.05 micron filtration at greater then 99%.
- 2) Tie and ear loop style: two pairs of polypropylene ties insure a comfortable fit;
- ear loop style attaches fast and with elastic loops.
- 3) Slim aluminum wire fits comfortably over the nose, and maintain maximum filtration at the same time.

#### Packaging of anti-dust masks

| Specification                                                               | Normal packing | Carton size | 1*40 HQ container can hold |
|-----------------------------------------------------------------------------|----------------|-------------|----------------------------|
|                                                                             |                |             | (Pcs)                      |
| 17.5*9.5cm,3ply,                                                            | 50 pcs/box,40  | 52*19*42cm  | 3,280,000 Pcs              |
| 18+20+20G                                                                   | boxes/ctn      |             |                            |
| 17.5*9.5cm,3ply,                                                            | 50 pcs/box,40  | 51*37*30cm  | 2,400,000 Pcs              |
| 25+25+25G                                                                   | boxes/ctn      |             |                            |
| Remark: all can be special customized according to your actual requirements |                |             |                            |