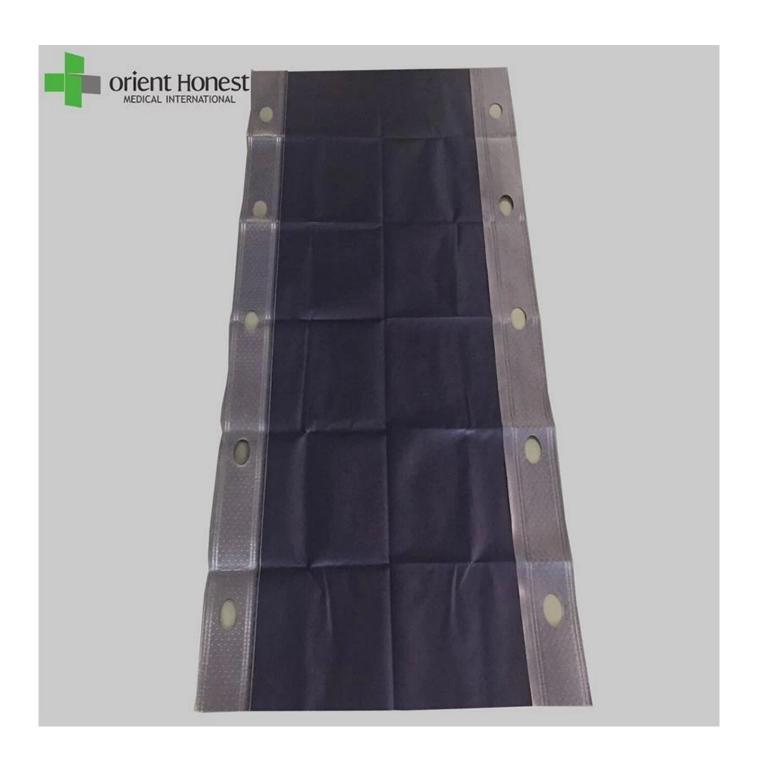

### Indications of patient transfer sheet

- 1) The patient transfer sheet is used to re-position the patients.
- 2) Recommend single patient use.
- 3) Heavy weight non woven fabric with treated inner surface that assist caregivers with reposition tasks.
- 4) Glides easily in all directions and significantly reduces friction and force required to move patients.

#### The feature of patient transfer sheet

| Fabric   | Polypropylene,SMS,PP+PE                               |
|----------|-------------------------------------------------------|
| Style    | Ultrasonic heat sealing, with hole in the length side |
| Function | Protect staff and patients from cross-infection       |
| Size     | 195cm*85cm (can be made according to client's demand) |
| Color    | White,blue,green,gray,blacketc                        |