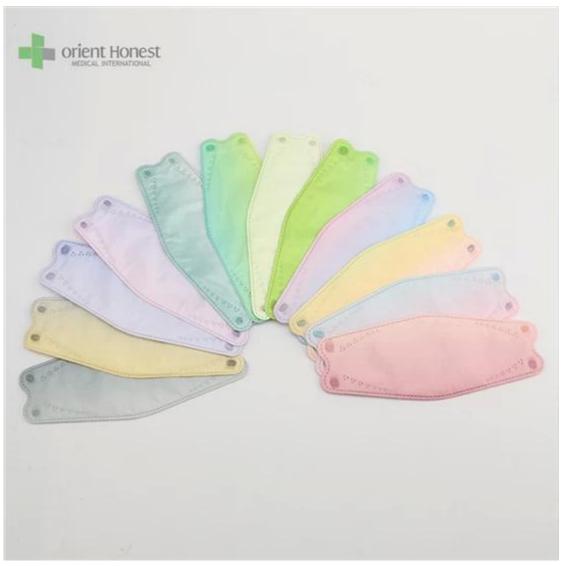

cm for Adults, contact for kids' size                 |
| Packing               | 50pcs/bag, 40bags/carton, 2000pcs/carton                  |
| Delivery Time         | 7-15 days                                                 |
| Terms of Payment      | T/T, L/C, X-transfer, PayPal, etc                         |
| Service               | OEM, Samples provided, Provision of Product Specification |
| Testing Certification | GB2626-2019                                               |

Samples can be provided as requested. Welcome your enquiry.

- \* 4 layers providing better protection
- \* 3D style creating more room for cooler and fresher breathing
- \* Appealing looking, lightweight, closer touch of mask edge to the skin
- \* Sensitive skin-friendly
- \* Less stress ear-loop on the ear













Available in different weights, sizes, colors and packaging per requested