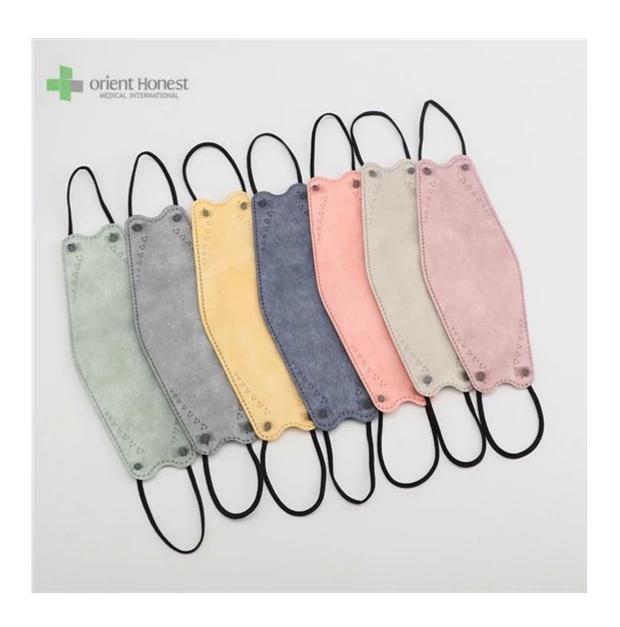

Adults, contact for kids' size                 |
| Packing               | 50pcs/bag, 40bags/carton, 2000pcs/carton                  |
| Delivery Time         | 7-15 days                                                 |
| Terms of Payment      | T/T, L/C, X-transfer, PayPal, etc                         |
| Service               | OEM, Samples provided, Provision of Product Specification |
| Testing Certification | GB2626-2019                                               |

Samples can be provided as requested. Welcome your enquiry.

- \* 4 layers providing better protection
- \* 3D style creating more room for cooler and fresher breathing
- \* Appealing looking, lightweight, closer touch of mask edge to the skin
- \* Sensitive skin-friendly
- \* Less stress ear-loop on the ear













Available in different weights, sizes, colors and packaging per requested