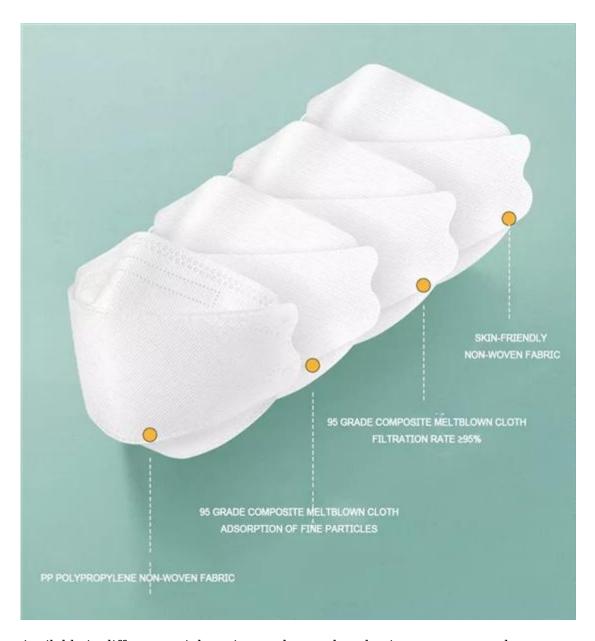

Samples can be provided as requested. Welcome your enquiry.

- \* 4 layers providing better protection
- \* 3D style creating more room for cooler and fresher breathing
- \* Appealing looking, lightweight, closer touch of mask edge to the skin
- \* Sensitive skin-friendly
- \* Less stress ear-loop on the ear