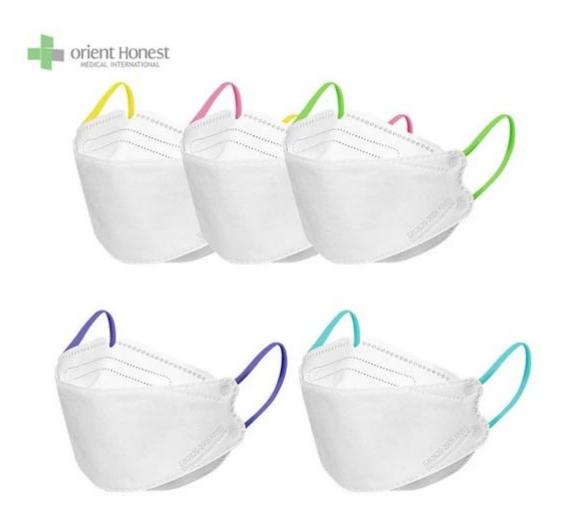

| Product Name          | 3D Fish Shaped KF94 Face Mask                             |
|-----------------------|-----------------------------------------------------------|
| BFE,PFE               | BFE≥95%                                                   |
| Material              | PP+ Melt Blown+Melt Blown+ PP                             |
| Color                 | Multiple colors, or printed, or as per request            |
| Style                 | Ear-loop                                                  |
| Weight                | 50g+25g+25g+30g, or as your request                       |
| Size                  | 20x8cm for Adults, contact for kids' size                 |
| Packing               | 50pcs/bag, 40bags/carton, 2000pcs/carton                  |
| Delivery Time         | 7-15 days                                                 |
| Terms of Payment      | T/T, L/C, X-transfer, PayPal, etc                         |
| Service               | OEM, Samples provided, Provision of Product Specification |
| Testing Certification | GB2626-2019                                               |

Samples can be provided as requested. Welcome your enquiry.

- \* 4 layers providing better protection
- \* 3D style creating more room for cooler and fresher breathing
- \* Appealing looking, lightweight, closer touch of mask edge to the skin
- \* Sensitive skin-friendly
- \* Less stress ear-loop on the ear

Available in different weights, sizes, colors and packaging per requested