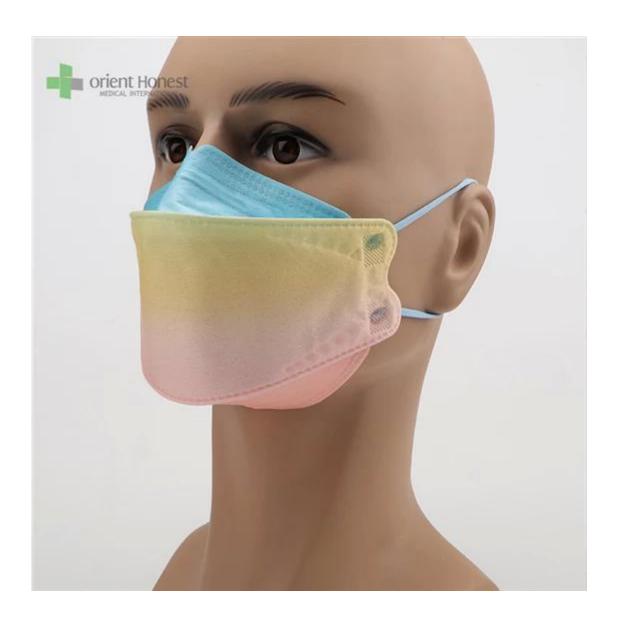

Samples can be provided as requested. Welcome your enquiry.

- \* 4 layers providing better protection
- \* 3D style creating more room for cooler and fresher breathing
- \* Appealing looking, lightweight, closer touch of mask edge to the skin
- \* Sensitive skin-friendly
- \* Less stress ear-loop on the ear