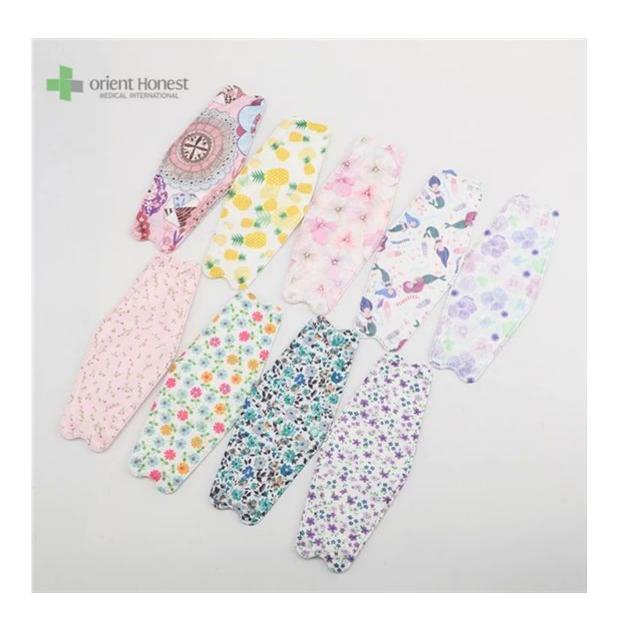

or Adults, contact for kids' size                 |
| Packing               | 50pcs/bag, 40bags/carton, 2000pcs/carton                  |
| Delivery Time         | 7-15 days                                                 |
| Terms of Payment      | T/T, L/C, X-transfer, PayPal, etc                         |
| Service               | OEM, Samples provided, Provision of Product Specification |
| Testing Certification | GB2626-2019                                               |

Samples can be provided as requested. Welcome your enquiry.

- \* 4 layers providing better protection
- \* 3D style creating more room for cooler and fresher breathing
- \* Appealing looking, lightweight, closer touch of mask edge to the skin
- \* Sensitive skin-friendly
- \* Less stress ear-loop on the ear













Available in different weights, sizes, colors and packaging per requested