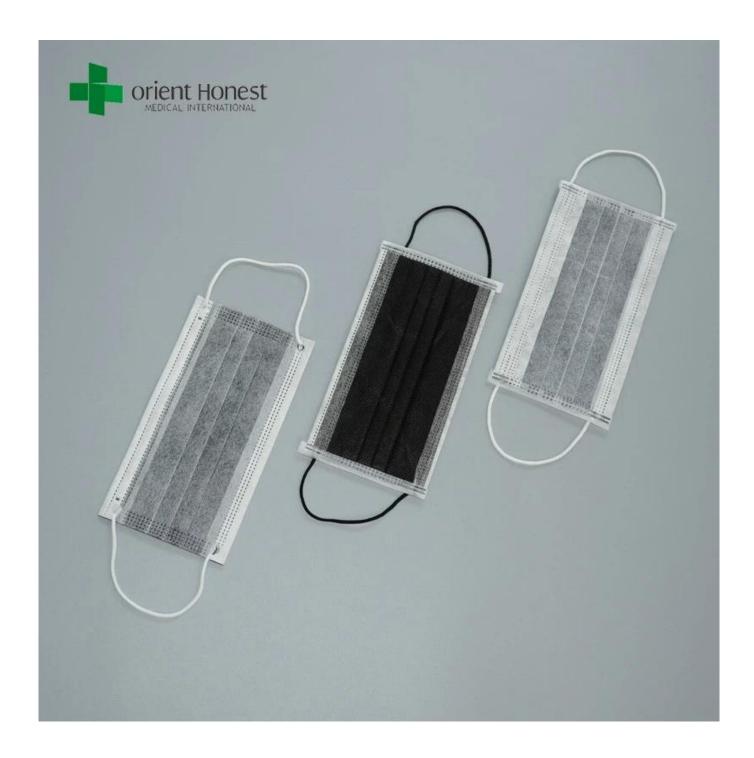

can effectively filter dust and harmful gas, a filter bacteria, protective role.
- 5) Disposable, safe , great for 1 time use

## The payment terms of activated charcoal face mask

| MOQ            | 100,000 pcs                                                    |
|----------------|----------------------------------------------------------------|
| Price          | Negotiable                                                     |
| Payment terms  | T/T, L/C, D/A, D/P, Western Union, ESCROW,Paypal               |
| Supply ability | 1,000,000 pcs/day,1*40 HQ container can be finished in 15 days |
| Delivery time  | Normally 30 days after confirmed the order                     |
| Sample         | Sample is free, can be prepared well in 2 days                 |

#### Picture of carbon mask



## **FAQ**

Q1: Can I get the free samples for quality checking? How long time can I get it? A: Yes, our samples can be supplied free within 3-7 days.

Q2: Can we print our logo in the products or packing?

A: Yes, all products can be custom-made and all package can be printed as your artwork.

Q3: What is your normal payment terms? Could you change the payment item, after some times cooperati on ?

A: For first order, 30% T/T in advance,70% will be paid before loading.

Yes we can discuss it further after some times cooperation.