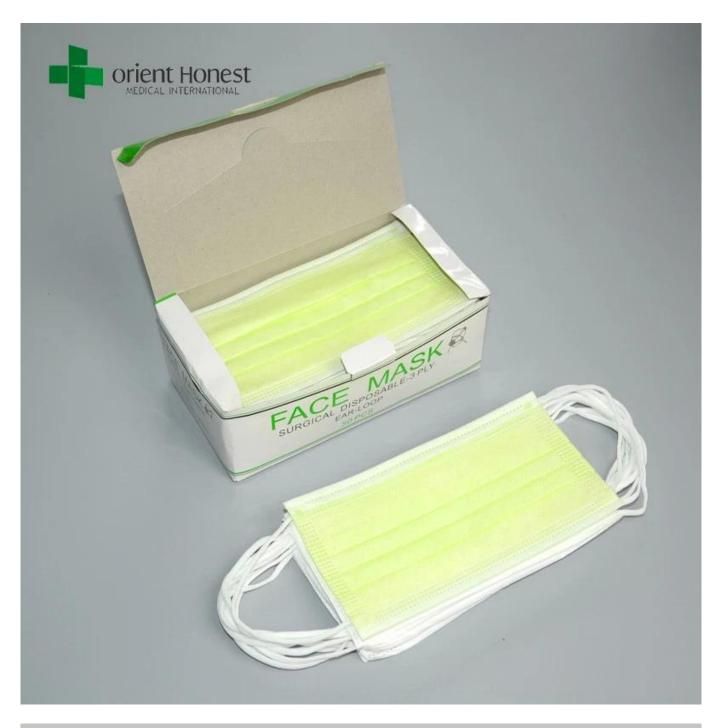

### **Product details**

#### Parameters of hygiene mouth mask, disposable 2 ply face mask

1) Material: PP non woven + PP non woven

2) Color: White/blue/green/pink/yellow/orange/purple /lemon/Capri blue/burgundy/black

3) Ear loop: tie on or elastic ear loop

4) Size: 17.5\*9.5 cm for adult;

14.5\*9.5 for children;

12.5\*7.5cm for baby

5) Nose bar: plastic or metal, flexible, fitting fixed

6) BFE 95%, BFE 99%

#### Performance of dental face masks

1) To prevent the spread of body fluids and blood splash content.

2) Conform to EN14683 and FDA

3) Bacterial filtration efficiency (BFE%) > 99%.

The packaging of hygiene mouth mask

# Product display



## The regular shipment way





### FAQ

Q1: .How do you solve quality issues if any?

A: Our factory will pay the highest attention to quality issues.

We will deeply investigate the root cause of the problems and find the best solution to avoid any future problems.

Meanwhile we will corresponding compensation for our customers.

Q2: What is your products expiration date?

A: Around 3-5 years.

Q3: Do your company have any quality management system such as ISO, EN or CE certificate(s)? A: Yes, we have CE,ISO13485,FDA. REACH and NELSON report.