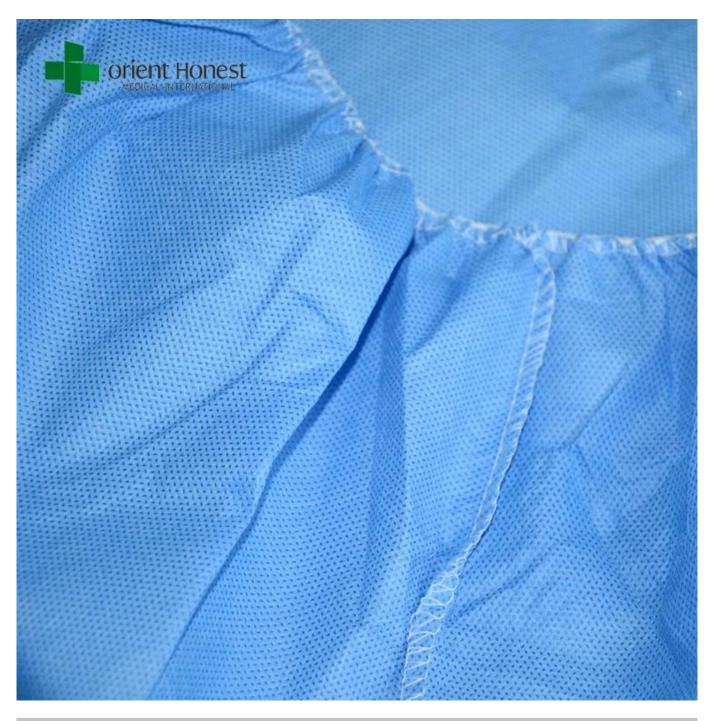

#### The feature of disposable bed sheets for hotels

| Fabric    | Polypropylene,SMS,PP+PE,or Microporous                                |
|-----------|-----------------------------------------------------------------------|
| Style     | Fitted elastic design, Ideal for all sizes and styles of shelter cots |
| Function  | Moisture proof                                                        |
| Size      | As your requirements                                                  |
| Packaging | Individually packaged                                                 |

#### Indication of high quality disposabel bed sheet, medical supplies bed sheets

- 1) It is biodegradable and environmentally friendly, Soft, hygienic, harmless to skin, safe.
- 2) Apply to medical, hotel, beauty use,ideal for use in all areas where short stays of frequent bedding changes are required

or where laundering is a problem.

## **Product display**