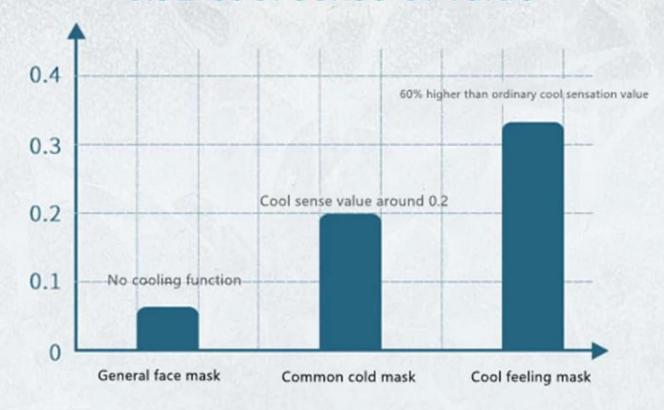

## 0.32 cool sense of value

| test item          | W.          |                  | St                  |
|--------------------|-------------|------------------|---------------------|
| instant cool value | 0.2-0.3     | 0.3-0.4          | >0.4                |
| somatosensory      | not abvious | cool eithout ice | Have a cold feeling |

Data from the laboratory, different colors, fabric batches will have a certain impact on the value