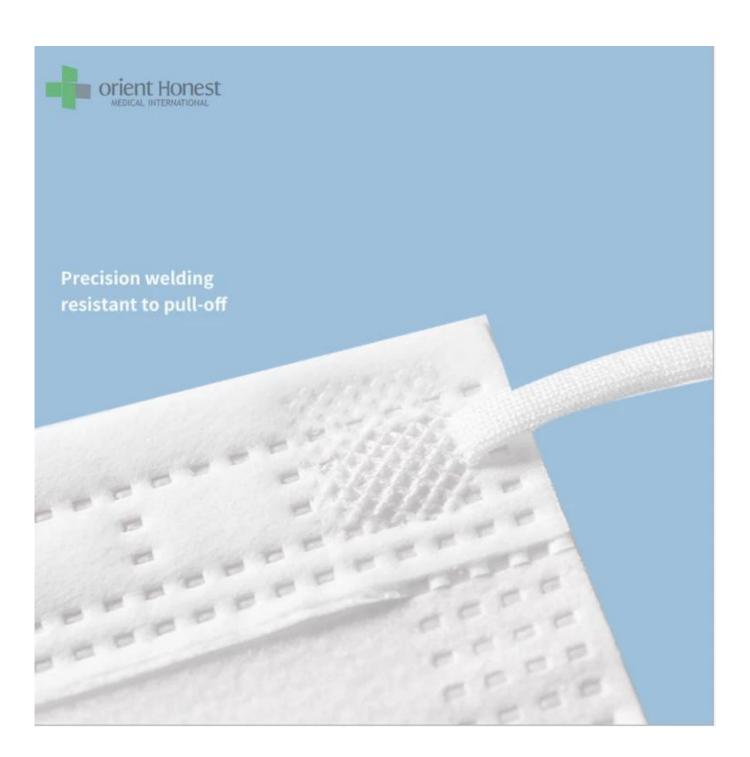

## The Specification of COOL FEELING disposable face mask

| Fabric Material        | Layer 1: super soft spunlace                                    |  |  |
|------------------------|-----------------------------------------------------------------|--|--|
|                        | Layer 2: high filtration paper                                  |  |  |
|                        | Layer3: ES material                                             |  |  |
| Style                  | Ear loop                                                        |  |  |
| <b>Dimensions size</b> | 17.5*9.5 cm                                                     |  |  |
| Fabric weight          | 25gsm + 25gsm + 35gsm, could be as your request                 |  |  |
| Color                  | white, baby blue, baby pink, gray                               |  |  |
| Certificate            | CE, ISO13485, FDA                                               |  |  |
| MOQ:                   | 100000pcs                                                       |  |  |
| Packing design         | can be as your design                                           |  |  |
| Packing                | 50pcs/box,2000pcs/ctn, or as your requirement                   |  |  |
| Capability             | 60,000pcs per day                                               |  |  |
| <b>Delivery time</b>   | 7-30 days                                                       |  |  |
| Applications           | hospital, laboratory, clinic, food industry, dust-free workshop |  |  |