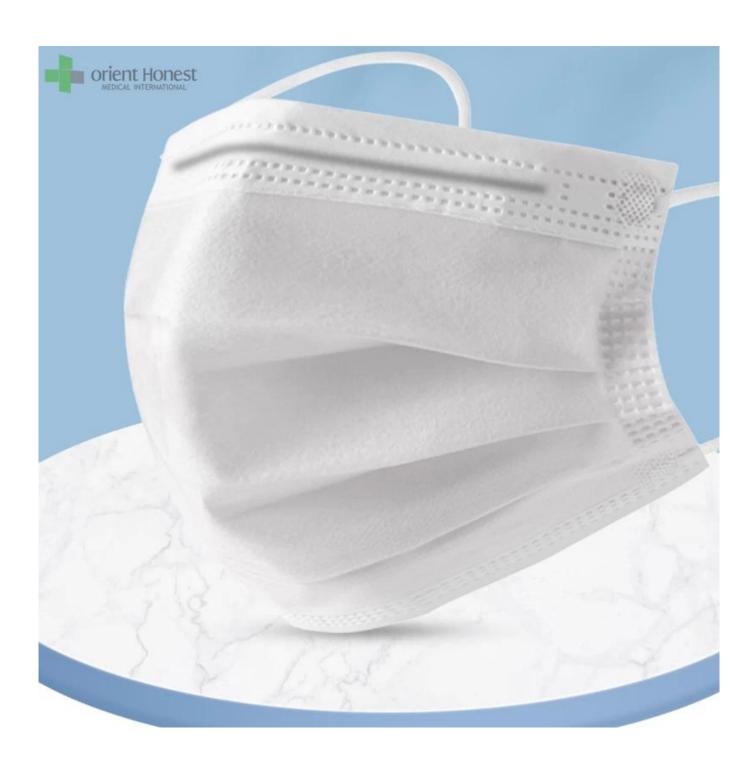

The picture of COOL FEELING disposable face mask

Antiparticulate microorganism

Anti-virus, anti-bacteria