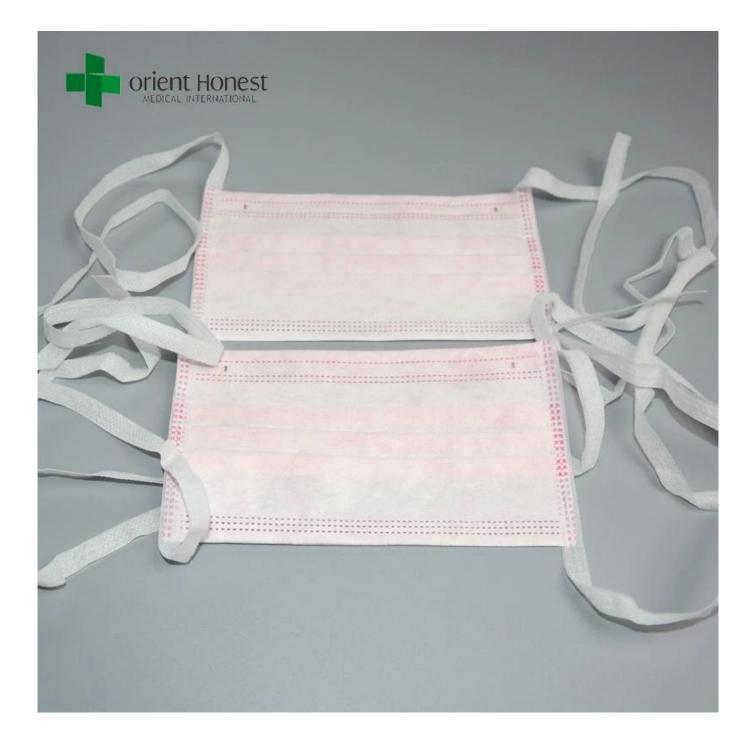

#### The specifications of tie on mask

| Material | PP non woven + high filtration paper + PP non woven                   |
|----------|-----------------------------------------------------------------------|
| Color    | White/blue/green/pink/yellow/orange/purple /lemon/Capri blue/burgundy |
| Ear loop | Tie on                                                                |
| Nose bar | Plastic or metal                                                      |
| Quality  | TYPE IIR, EN14683 and FDA                                             |
| standard |                                                                       |

#### The feature of sanitary mask

- 1) Three-dimensional design: specified Anti-SARS masks, sterilization, anti-flu, dust
- 2) With nose clip: flexible, fitting fixed
- 3) Fine edge: the edge of full heat sealing technology package
- 4) High elastic cord: hypo-allergenic material