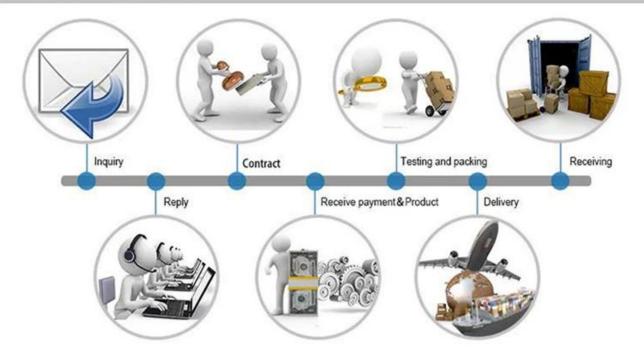

|
| standard |                                                                       |

#### The feature of sanitary mask

- 1) Three-dimensional design: specified Anti-SARS masks, sterilization, anti-flu, dust
- 2) With nose clip: flexible, fitting fixed
- 3) Fine edge: the edge of full heat sealing technology package
- 4) High elastic cord: hypo-allergenic material

#### Our trade terms of hospital masks for sale

- 1) MOQ: 100,000 pcs
- 2) Payment terms: T/T, L/C, D/A, D/P, Western Union, ESCROW, Paypal
- 3) Production capability: 1\*40 HQ container can be finished in 15 days
- 4) Delivery time: normally, 30 days after deposit
- 5) Sample: sample is free of charge, we can offer samples in 3 days

### Product display





The regular shipment way





# Our business process