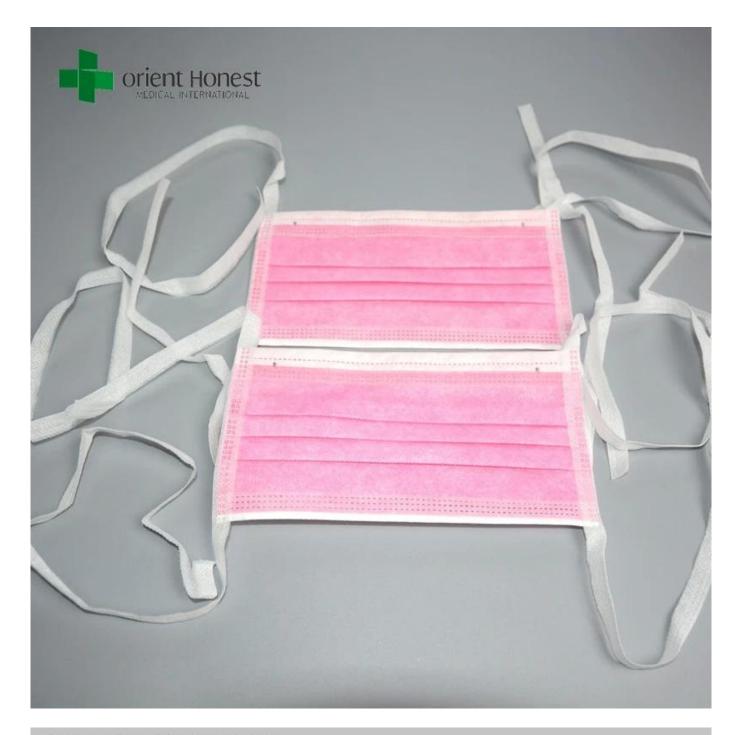

#### The specifications of tie on mask

| Material | PP non woven + high filtration paper + PP non woven                   |
|----------|-----------------------------------------------------------------------|
| Color    | White/blue/green/pink/yellow/orange/purple /lemon/Capri blue/burgundy |
| Ear loop | Tie on                                                                |
| Nose bar | Plastic or metal                                                      |
| Quality  | TYPE IIR, EN14683 and FDA                                             |
| standard |                                                                       |

#### The feature of sanitary mask

- 1) Three-dimensional design: specified Anti-SARS masks, sterilization, anti-flu, dust
- 2) With nose clip: flexible, fitting fixed
- 3) Fine edge: the edge of full heat sealing technology package
- 4) High elastic cord: hypo-allergenic material