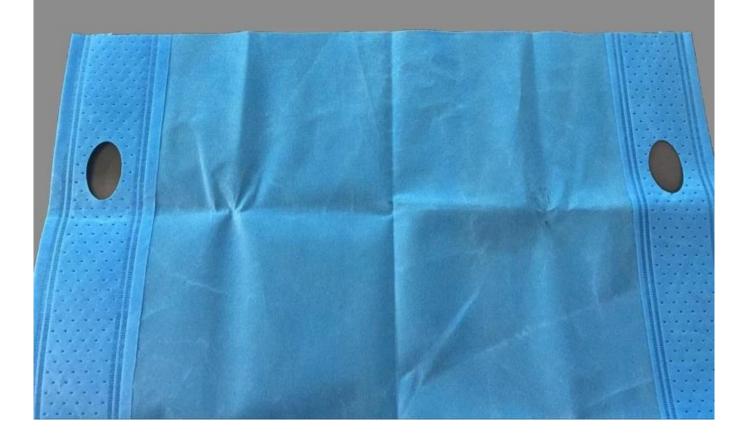

|
| MOQ             | 5,000 Pcs                                                   |
| Price           | Negotiable                                                  |
| Payment terms   | T/T, L/C, D/A, D/P, Western Union, ESCROW, Paypal           |
| Supply ability  | 10,000pcs/day, 1*40 HQ container can be finished in 15 days |
| Delivery time   | According to the quantity, normally 30days after deposit    |
| Packing details | Sterile: 1 Pcs/paper plastic bag,50 Pcs/Ctn                 |
|                 | Non-sterilize: 1 Pcs/bag, 50 Pcs/ctn                        |
|                 | Or as your requirements                                     |
|                 |                                                             |

Pictures of disposable polypropylene carrying sheet