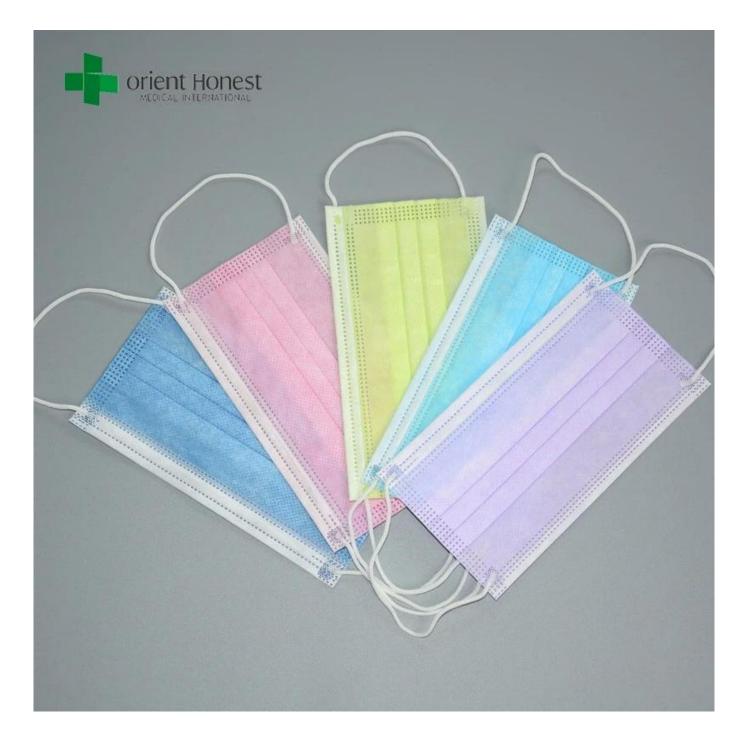

------------|-------------------------|-------------|----------------------------------|
| 17.5*9.5cm,3ply,<br>18+20+20G                                               | 50 pcs/box,40 boxes/ctn | 52*19*42cm  | 3,280,000 Pcs                    |
| 17.5*9.5cm,3ply,<br>25+25+25G                                               | 50 pcs/box,40 boxes/ctn | 51*37*30cm  | 2,400,000 Pcs                    |
| Remark: all can be special customized according to your actual requirements |                         |             |                                  |

## Storage of face mask for surgical

1) The product will maintain its properties when it is stored in a dry place at temperatures between 10  $^\circ$  an d 30  $^\circ$  C.

2) Not exposed to direct sunlight.

#### Picture of nurse face mask