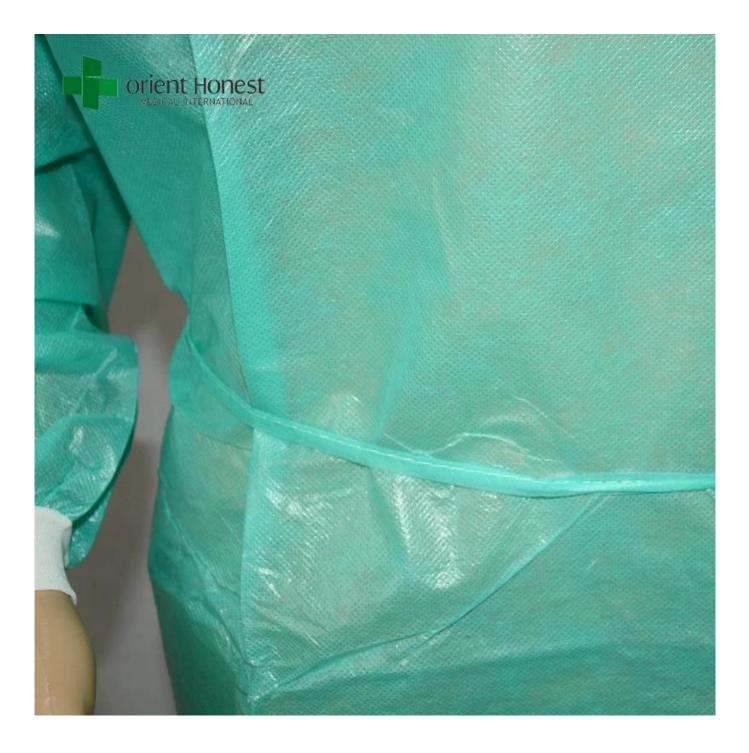

#### Specification

| Material       | PP+PE                                                                              |
|----------------|------------------------------------------------------------------------------------|
| Weight         | 45gsm ,etc                                                                         |
| Color          | green, etc.                                                                        |
| Size           | 120x130cm,130x150cm,150x160cm,150x190cm, 170x170cm                                 |
| Style          | Tie on / Hook And Loop on the neck, elastic / knitted cuff, standard or reinforced |
| Packing        | Non sterile,10 pcs/bag,10 bags/ctn.<br>sterile,1 pcs/sterile bag,100 pcs/ctn       |
| Packing design | All inner box and carton printing can be as your design                            |
| Carton size    | 58X28X48 cm                                                                        |

## **Product display**