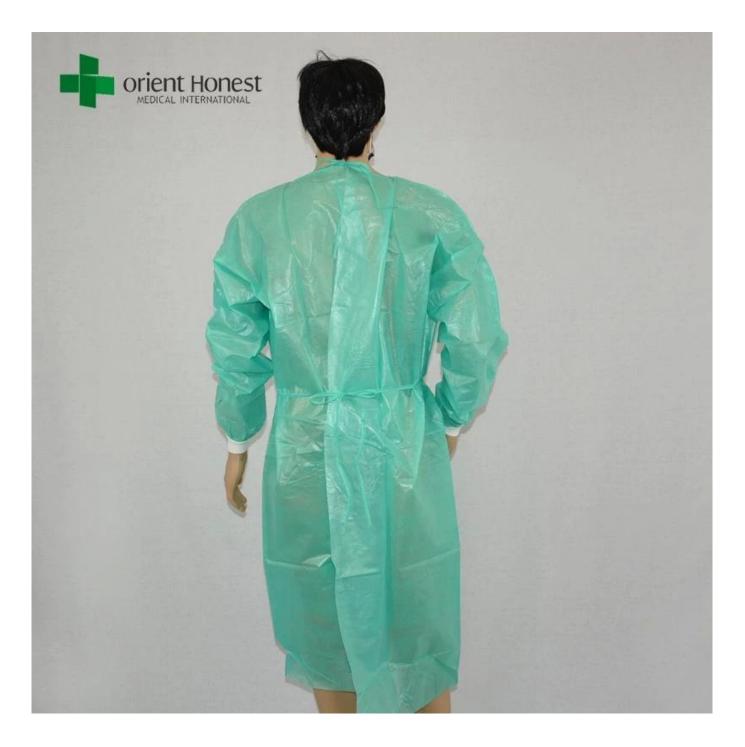

### Material features

PP + PE disposable isolation gowns for operating room , disposable lab coats are made from hydrophobic polypropylene material, Latex-free; abrasion-resistant; low lint; with a high level of fluid repellency.

Material weight:25-65gsm.

#### Specification

| Material       | PP+PE                                                                              |
|----------------|------------------------------------------------------------------------------------|
| Weight         | 45gsm ,etc                                                                         |
| Color          | green, etc.                                                                        |
| Size           | 120x130cm,130x150cm,150x160cm,150x190cm, 170x170cm                                 |
| Style          | Tie on / Hook And Loop on the neck, elastic / knitted cuff, standard or reinforced |
| Packing        | Non sterile,10 pcs/bag,10 bags/ctn.<br>sterile,1 pcs/sterile bag,100 pcs/ctn       |
| Packing design | All inner box and carton printing can be as your design                            |
| Carton size    | 58X28X48 cm                                                                        |

## **Product display**