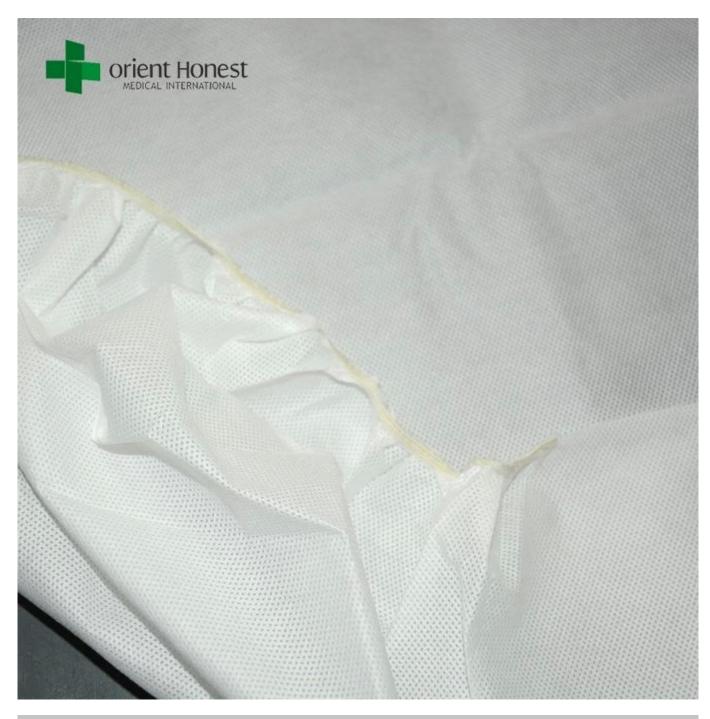

#### The performance of disposable sheet

- 1) The bed sheets feature elastic corners that prevent slippage, which does not move when the patient moves.
- 2) Due to variations in mattress thickness it is strongly recommend to request a sample previous to placing an order to ensure satisfaction.

#### The specification of disposable hygienic bed sheet

| Fabric    | Polypropylene,SMS,PP+PE,or Microporous                                |
|-----------|-----------------------------------------------------------------------|
| Style     | Fitted elastic design, Ideal for all sizes and styles of shelter cots |
| Function  | Moisture proof                                                        |
| Size      | 83" L x 35" W, or as your requirements                                |
| Packaging | Individually packaged                                                 |